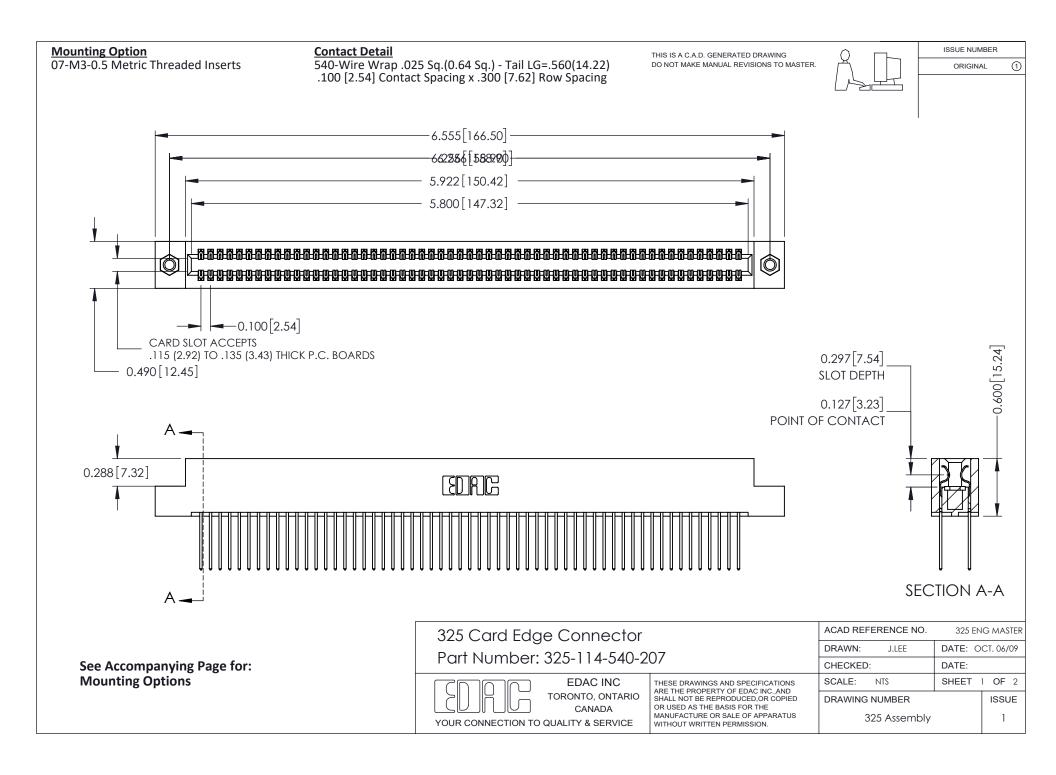

THIS IS A C.A.D. GENERATED DRAWING DO NOT MAKE MANUAL REVISIONS TO MASTER.

ORIGINAL (1)

| 325 Card Edge Connector<br>Mounting Options |                                                 |                                                                                                                                                                                                 |                |     |       | 325 ENG MASTER  DATE: OCT. 06/09  DATE: |  |
|---------------------------------------------|-------------------------------------------------|-------------------------------------------------------------------------------------------------------------------------------------------------------------------------------------------------|----------------|-----|-------|-----------------------------------------|--|
| YOUR CONNECTION TO                          | EDAC INC                                        | THESE DRAWINGS AND SPECIFICATIONS ARE THE PROPERTY OF EDAC INC.,AND SHALL NOT BE REPRODUCED,OR COPIED OR USED AS THE BASIS FOR THE MANUFACTURE OR SALE OF APPARATUS WITHOUT WRITTEN PERMISSION. | SCALE:         | NTS | SHEET | 2 <b>OF</b> 2                           |  |
|                                             | TORONTO, ONTARIO<br>CANADA<br>QUALITY & SERVICE |                                                                                                                                                                                                 | DRAWING NUMBER |     |       | ISSUE                                   |  |
|                                             |                                                 |                                                                                                                                                                                                 | 325 Assembly   |     |       | 1                                       |  |