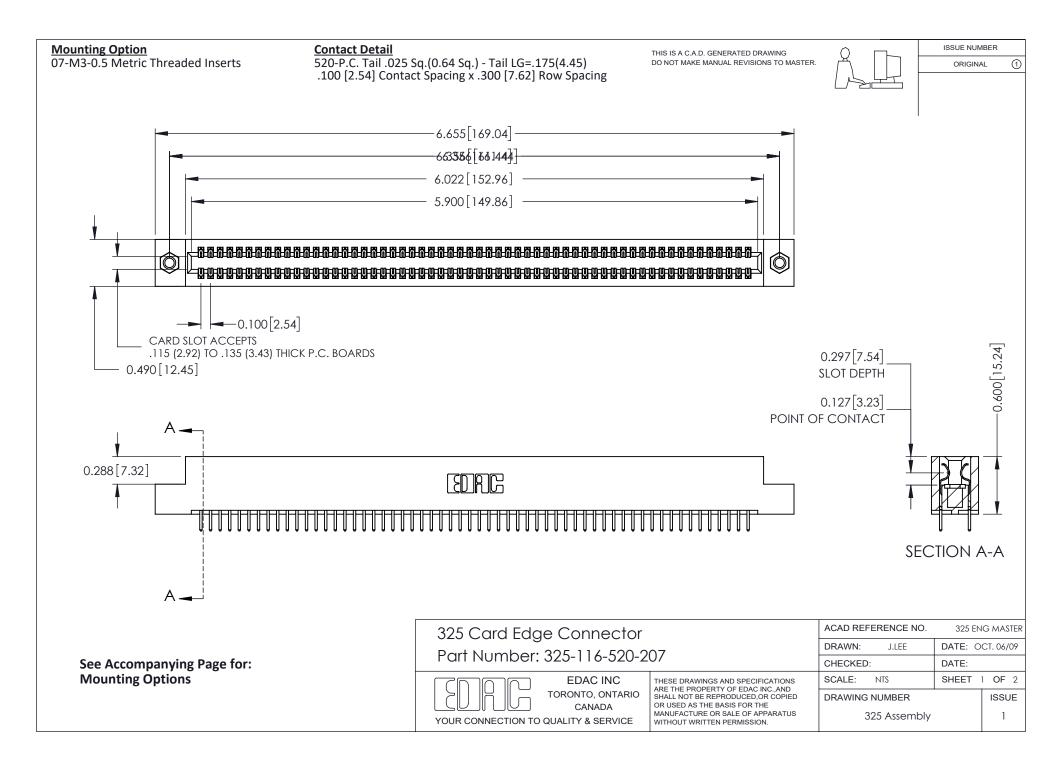

THIS IS A C.A.D. GENERATED DRAWING DO NOT MAKE MANUAL REVISIONS TO MASTER.

ORIGINAL (1)

| 325 Card Edge Connector<br>Mounting Options |                                                 |                                                                                                                                                                                                 |                |     |       | 325 ENG MASTER  DATE: OCT. 06/09  DATE: |  |
|---------------------------------------------|-------------------------------------------------|-------------------------------------------------------------------------------------------------------------------------------------------------------------------------------------------------|----------------|-----|-------|-----------------------------------------|--|
| YOUR CONNECTION TO                          | EDAC INC                                        | THESE DRAWINGS AND SPECIFICATIONS ARE THE PROPERTY OF EDAC INC.,AND SHALL NOT BE REPRODUCED,OR COPIED OR USED AS THE BASIS FOR THE MANUFACTURE OR SALE OF APPARATUS WITHOUT WRITTEN PERMISSION. | SCALE:         | NTS | SHEET | 2 <b>OF</b> 2                           |  |
|                                             | TORONTO, ONTARIO<br>CANADA<br>QUALITY & SERVICE |                                                                                                                                                                                                 | DRAWING NUMBER |     |       | ISSUE                                   |  |
|                                             |                                                 |                                                                                                                                                                                                 | 325 Assembly   |     |       | 1                                       |  |