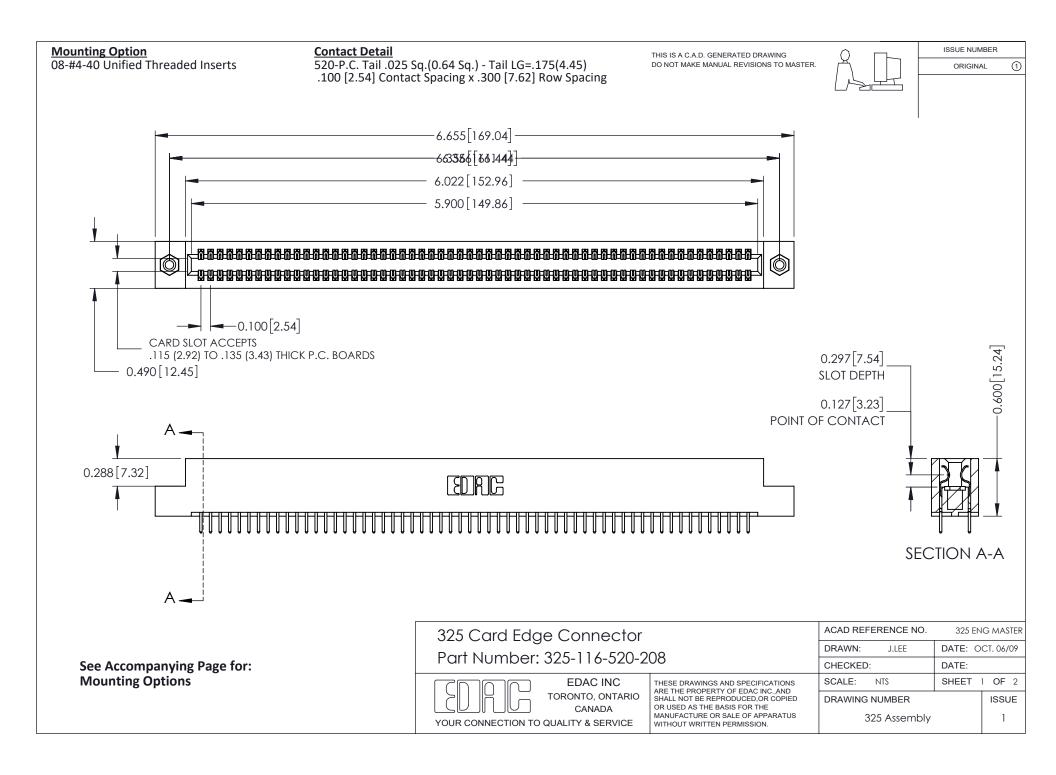

THIS IS A C.A.D. GENERATED DRAWING DO NOT MAKE MANUAL REVISIONS TO MASTER.

ORIGINAL (1)

| 325 Card Edge Connector<br>Mounting Options |                                                 |                                                                                                                                                                                                 |                |     |       | 325 ENG MASTER  DATE: OCT. 06/09  DATE: |  |
|---------------------------------------------|-------------------------------------------------|-------------------------------------------------------------------------------------------------------------------------------------------------------------------------------------------------|----------------|-----|-------|-----------------------------------------|--|
| YOUR CONNECTION TO                          | EDAC INC                                        | THESE DRAWINGS AND SPECIFICATIONS ARE THE PROPERTY OF EDAC INC.,AND SHALL NOT BE REPRODUCED,OR COPIED OR USED AS THE BASIS FOR THE MANUFACTURE OR SALE OF APPARATUS WITHOUT WRITTEN PERMISSION. | SCALE:         | NTS | SHEET | 2 <b>OF</b> 2                           |  |
|                                             | TORONTO, ONTARIO<br>CANADA<br>QUALITY & SERVICE |                                                                                                                                                                                                 | DRAWING NUMBER |     |       | ISSUE                                   |  |
|                                             |                                                 |                                                                                                                                                                                                 | 325 Assembly   |     |       | 1                                       |  |