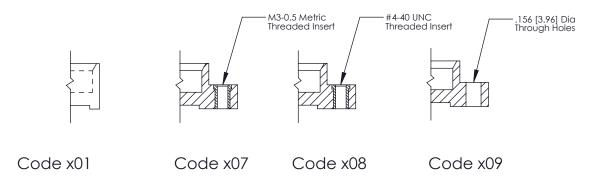

THIS IS A C.A.D. GENERATED DRAWING DO NOT MAKE MANUAL REVISIONS TO MASTER.

ORIGINAL (1)

|  | •                                                                    | 325 Card Edge Connector<br>Mounting Options |                                                                                                                                                                                                 | ACAD REFERENCE NO.  DRAWN: J.LEE  CHECKED: |     | 325 ENG MASTER  DATE: OCT. 06/09  DATE: |               |
|--|----------------------------------------------------------------------|---------------------------------------------|-------------------------------------------------------------------------------------------------------------------------------------------------------------------------------------------------|--------------------------------------------|-----|-----------------------------------------|---------------|
|  | EDAC INC TORONTO, ONTARI CANADA YOUR CONNECTION TO QUALITY & SERVICE | EDAC INC                                    | THESE DRAWINGS AND SPECIFICATIONS ARE THE PROPERTY OF EDAC INC.,AND SHALL NOT BE REPRODUCED,OR COPIED OR USED AS THE BASIS FOR THE MANUFACTURE OR SALE OF APPARATUS WITHOUT WRITTEN PERMISSION. | SCALE:                                     | NTS | SHEET                                   | 2 <b>OF</b> 2 |
|  |                                                                      | TORONTO, ONTARIO                            |                                                                                                                                                                                                 | DRAWING NUMBER                             |     |                                         | ISSUE         |
|  |                                                                      |                                             |                                                                                                                                                                                                 | 325 Assembly                               |     | 1                                       |               |