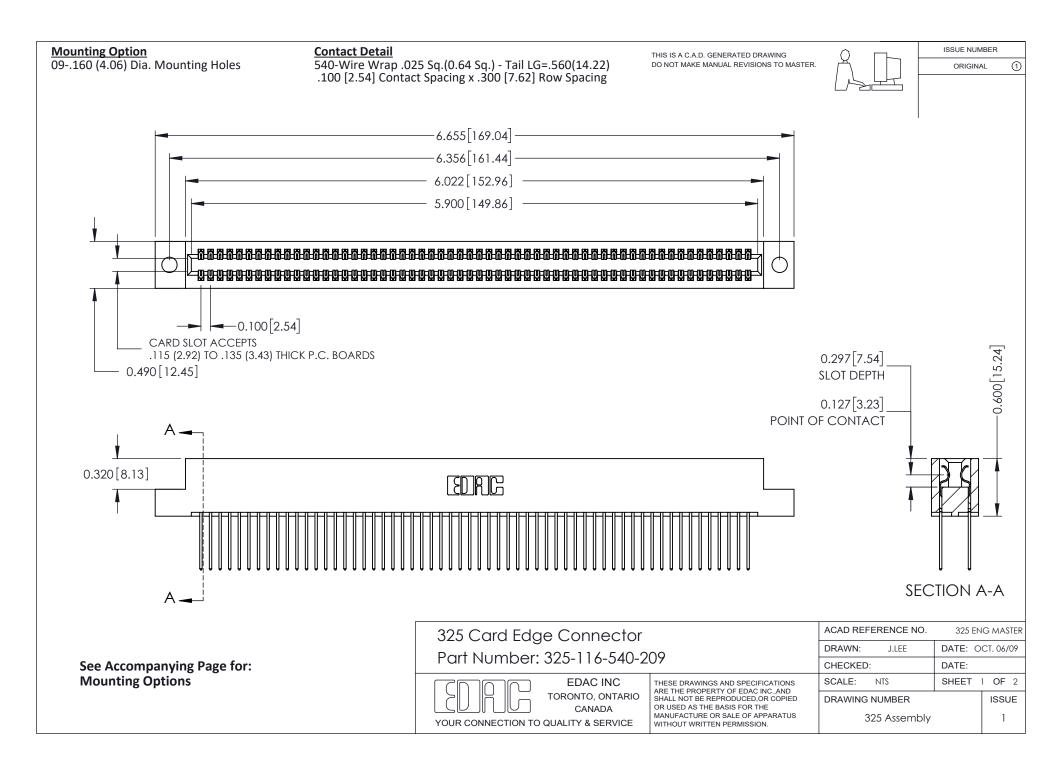

THIS IS A C.A.D. GENERATED DRAWING DO NOT MAKE MANUAL REVISIONS TO MASTER.



ORIGINAL (1)



| 325 Card Edge Connector<br>Mounting Options |                                                 |                                                                                                                                                                                                 |                |     |       | 325 ENG MASTER  DATE: OCT. 06/09  DATE: |  |
|---------------------------------------------|-------------------------------------------------|-------------------------------------------------------------------------------------------------------------------------------------------------------------------------------------------------|----------------|-----|-------|--------------