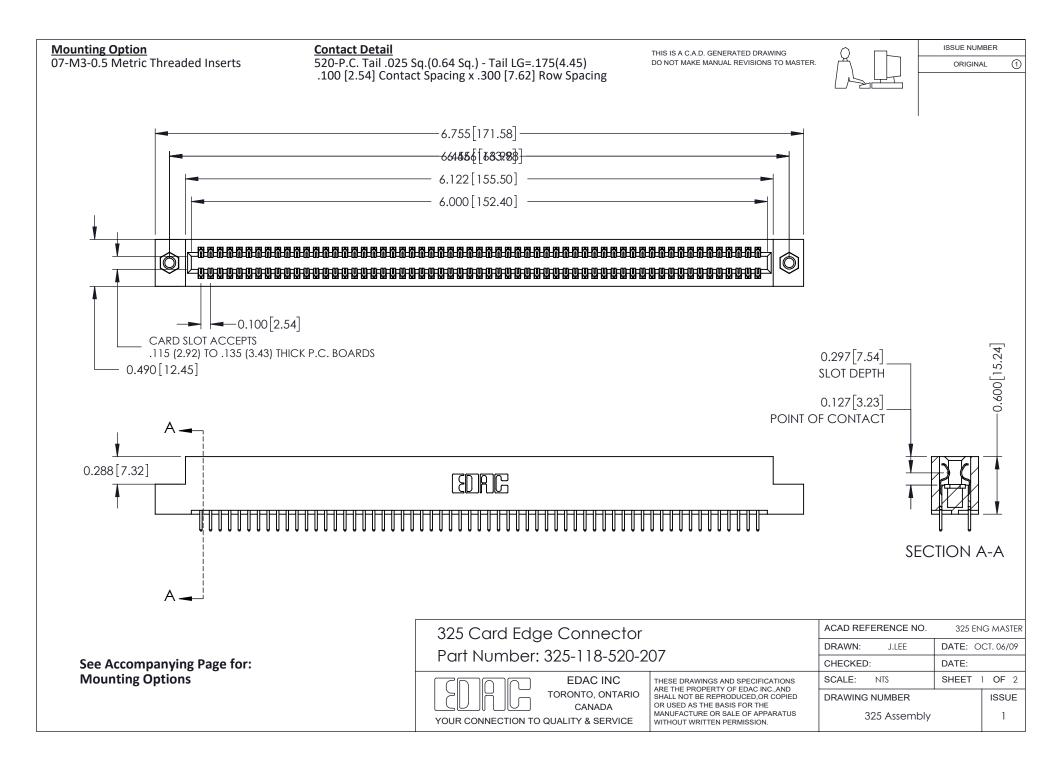

THIS IS A C.A.D. GENERATED DRAWING DO NOT MAKE MANUAL REVISIONS TO MASTER.



ORIGINAL (1)



| 325 Card Edge Connector<br>Mounting Options |                                                 |                                                                                                                                                                                                 |                |     |       | 325 ENG MASTER  DATE: OCT. 06/09  DATE: |  |
|---------------------------------------------|-------------------------------------------------|-------------------------------------------------------------------------------------------------------------------------------------------------------------------------------------------------|----------------|-----|-------|--------------