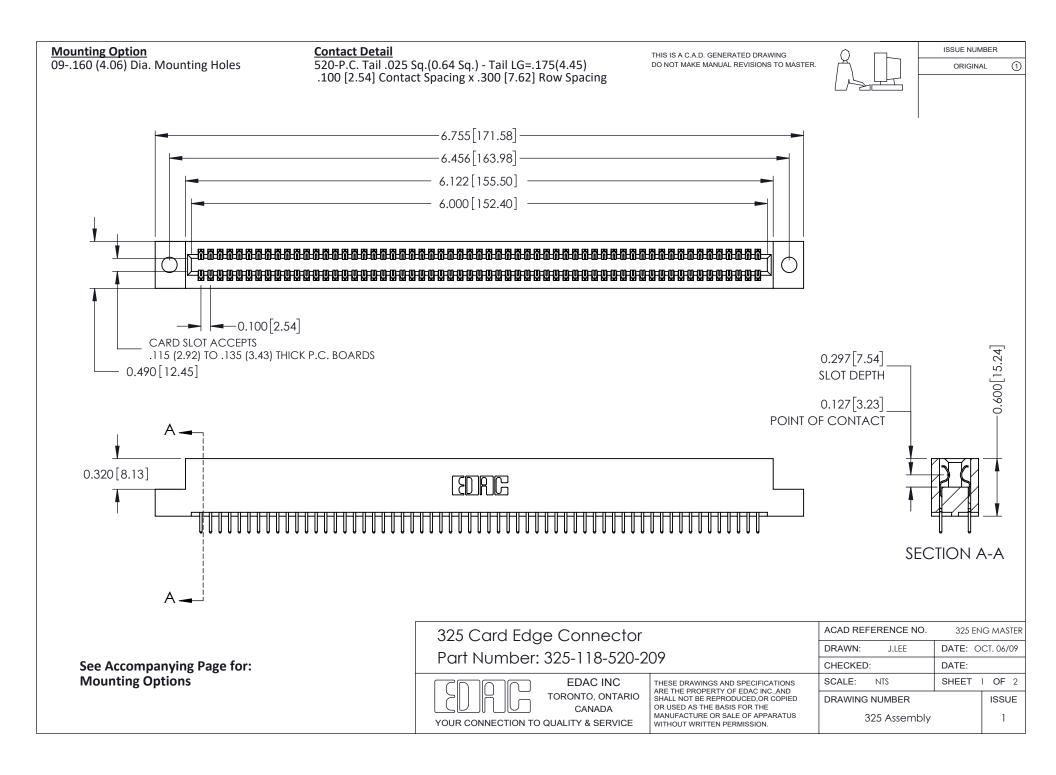

THIS IS A C.A.D. GENERATED DRAWING DO NOT MAKE MANUAL REVISIONS TO MASTER.

ORIGINAL (1)

| 325 Card Edge Connector<br>Mounting Options |                                                 |                                                                                                                                                                                                 |                |     |       | 325 ENG MASTER  DATE: OCT. 06/09  DATE: |  |
|---------------------------------------------|-------------------------------------------------|-------------------------------------------------------------------------------------------------------------------------------------------------------------------------------------------------|----------------|-----|-------|-----------------------------------------|--|
| YOUR CONNECTION TO                          | EDAC INC                                        | THESE DRAWINGS AND SPECIFICATIONS ARE THE PROPERTY OF EDAC INC.,AND SHALL NOT BE REPRODUCED,OR COPIED OR USED AS THE BASIS FOR THE MANUFACTURE OR SALE OF APPARATUS WITHOUT WRITTEN PERMISSION. | SCALE:         | NTS | SHEET | 2 <b>OF</b> 2                           |  |
|                                             | TORONTO, ONTARIO<br>CANADA<br>QUALITY & SERVICE |                                                                                                                                                                                                 | DRAWING NUMBER |     |       | ISSUE                                   |  |
|                                             |                                                 |                                                                                                                                                                                                 | 325 Assembly   |     |       | 1                                       |  |