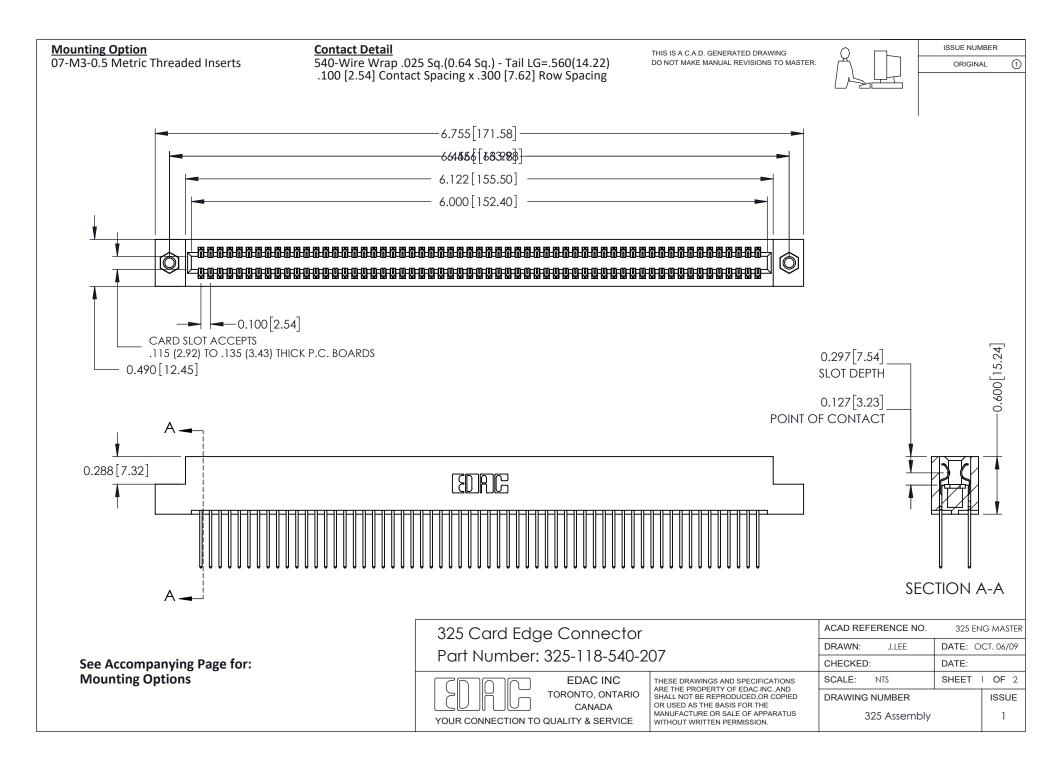

THIS IS A C.A.D. GENERATED DRAWING DO NOT MAKE MANUAL REVISIONS TO MASTER.

ORIGINAL (1)

| 325 Card Edge Connector<br>Mounting Options |                                                 |                                                                                                                                                                                                 |                |     |       | 325 ENG MASTER  DATE: OCT. 06/09  DATE: |  |
|---------------------------------------------|-------------------------------------------------|-------------------------------------------------------------------------------------------------------------------------------------------------------------------------------------------------|----------------|-----|-------|-----------------------------------------|--|
| YOUR CONNECTION TO                          | EDAC INC                                        | THESE DRAWINGS AND SPECIFICATIONS ARE THE PROPERTY OF EDAC INC.,AND SHALL NOT BE REPRODUCED,OR COPIED OR USED AS THE BASIS FOR THE MANUFACTURE OR SALE OF APPARATUS WITHOUT WRITTEN PERMISSION. | SCALE:         | NTS | SHEET | 2 <b>OF</b> 2                           |  |
|                                             | TORONTO, ONTARIO<br>CANADA<br>QUALITY & SERVICE |                                                                                                                                                                                                 | DRAWING NUMBER |     |       | ISSUE                                   |  |
|                                             |                                                 |                                                                                                                                                                                                 | 325 Assembly   |     |       | 1                                       |  |