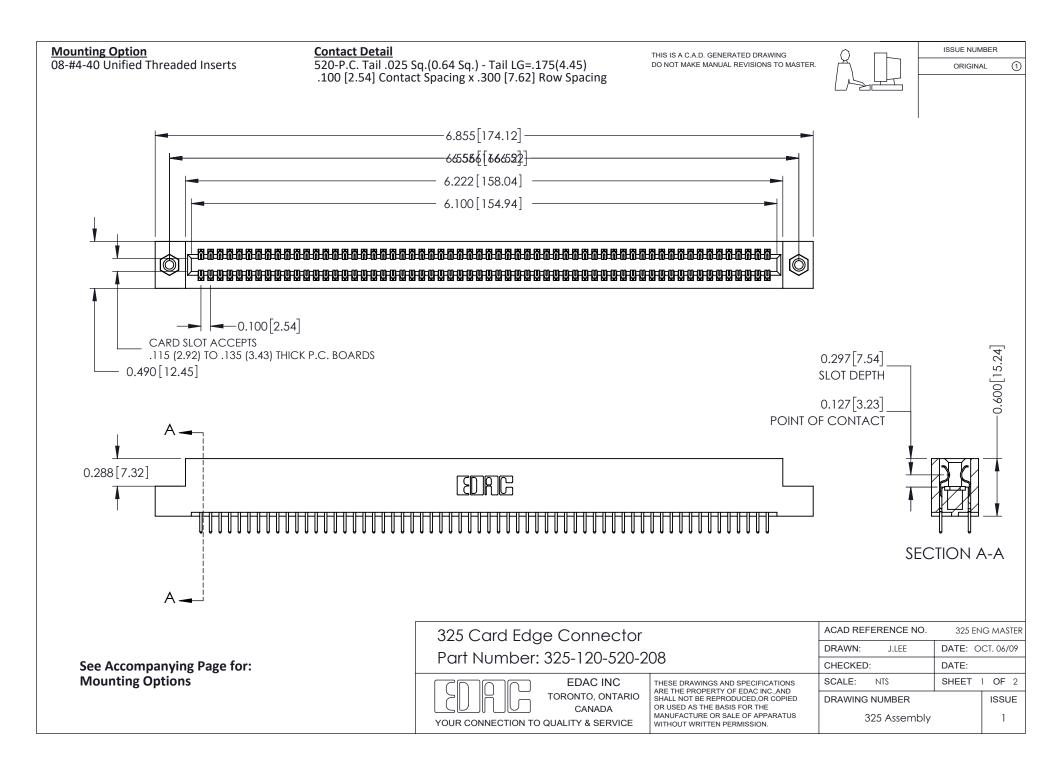

THIS IS A C.A.D. GENERATED DRAWING DO NOT MAKE MANUAL REVISIONS TO MASTER.

ORIGINAL (1)

| 325 Card Edge Connector<br>Mounting Options |                                                 |                                                                                                                                                                                                 |                |     |       | 325 ENG MASTER  DATE: OCT. 06/09  DATE: |  |
|---------------------------------------------|-------------------------------------------------|-------------------------------------------------------------------------------------------------------------------------------------------------------------------------------------------------|----------------|-----|-------|-----------------------------------------|--|
| YOUR CONNECTION TO                          | EDAC INC                                        | THESE DRAWINGS AND SPECIFICATIONS ARE THE PROPERTY OF EDAC INC.,AND SHALL NOT BE REPRODUCED,OR COPIED OR USED AS THE BASIS FOR THE MANUFACTURE OR SALE OF APPARATUS WITHOUT WRITTEN PERMISSION. | SCALE:         | NTS | SHEET | 2 <b>OF</b> 2                           |  |
|                                             | TORONTO, ONTARIO<br>CANADA<br>QUALITY & SERVICE |                                                                                                                                                                                                 | DRAWING NUMBER |     |       | ISSUE                                   |  |
|                                             |                                                 |                                                                                                                                                                                                 | 325 Assembly   |     |       | 1                                       |  |