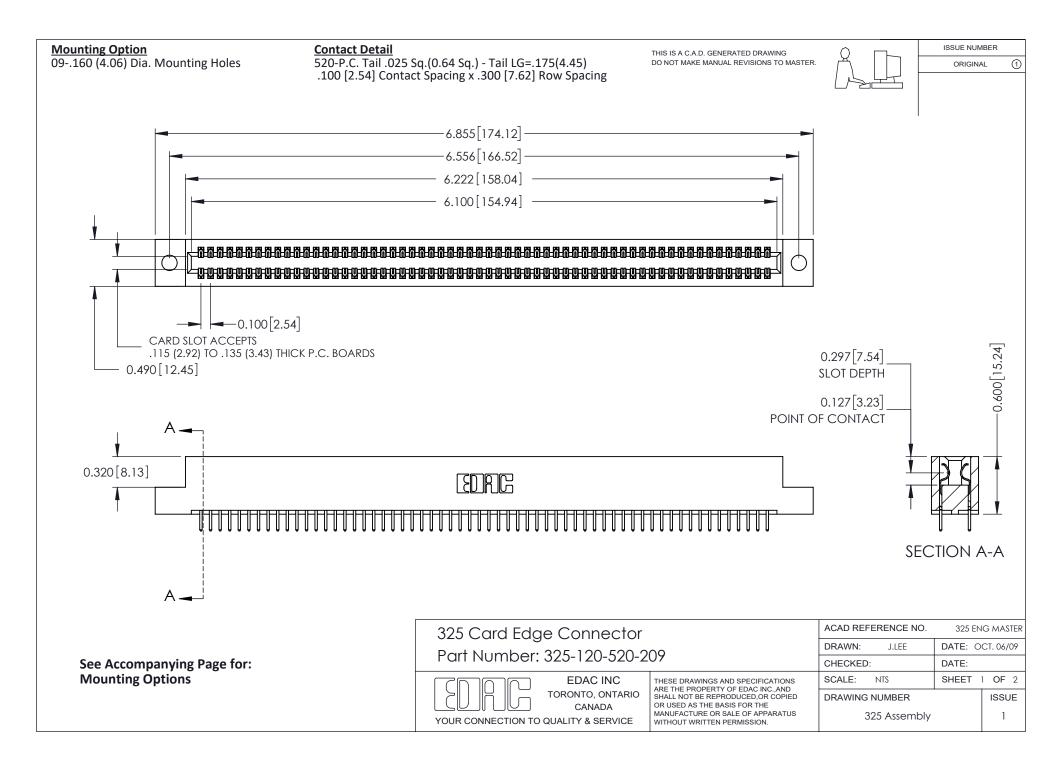

THIS IS A C.A.D. GENERATED DRAWING DO NOT MAKE MANUAL REVISIONS TO MASTER.

ORIGINAL (1)

| 325 Card Edge Connector<br>Mounting Options |                                                 |                                                                                                                                                                                                 |                |     |       | 325 ENG MASTER  DATE: OCT. 06/09  DATE: |  |
|---------------------------------------------|-------------------------------------------------|-------------------------------------------------------------------------------------------------------------------------------------------------------------------------------------------------|----------------|-----|-------|-----------------------------------------|--|
| YOUR CONNECTION TO                          | EDAC INC                                        | THESE DRAWINGS AND SPECIFICATIONS ARE THE PROPERTY OF EDAC INC.,AND SHALL NOT BE REPRODUCED,OR COPIED OR USED AS THE BASIS FOR THE MANUFACTURE OR SALE OF APPARATUS WITHOUT WRITTEN PERMISSION. | SCALE:         | NTS | SHEET | 2 <b>OF</b> 2                           |  |
|                                             | TORONTO, ONTARIO<br>CANADA<br>QUALITY & SERVICE |                                                                                                                                                                                                 | DRAWING NUMBER |     |       | ISSUE                                   |  |
|                                             |                                                 |                                                                                                                                                                                                 | 325 Assembly   |     |       | 1                                       |  |