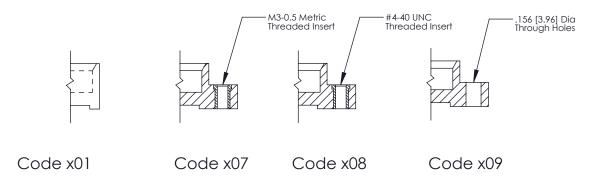

THIS IS A C.A.D. GENERATED DRAWING DO NOT MAKE MANUAL REVISIONS TO MASTER.

ORIGINAL (1)

| 325 Card Edge Connector<br>Mounting Options |                        |                          | ACAD REFERENCE NO.  DRAWN: J.LEE  CHECKED:                                                                                                                                                      |                | 325 ENG MASTER  DATE: OCT. 06/09  DATE: |       |               |
|---------------------------------------------|------------------------|--------------------------|-------------------------------------------------------------------------------------------------------------------------------------------------------------------------------------------------|----------------|-----------------------------------------|-------|---------------|
|                                             | YOUR CONNECTION TO QUA | EDAC INC                 | THESE DRAWINGS AND SPECIFICATIONS ARE THE PROPERTY OF EDAC INC.,AND SHALL NOT BE REPRODUCED,OR COPIED OR USED AS THE BASIS FOR THE MANUFACTURE OR SALE OF APPARATUS WITHOUT WRITTEN PERMISSION. | SCALE:         | NTS                                     | SHEET | 2 <b>OF</b> 2 |
|                                             |                        | TORONTO, ONTARIO         |                                                                                                                                                                                                 | DRAWING NUMBER |                                         |       | ISSUE         |
|                                             |                        | CANADA QUALITY & SERVICE |                                                                                                                                                                                                 | 325 Assembly   |                                         | 1     |               |