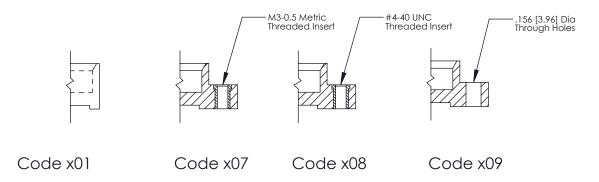

|                                                                   | 325 Card Edge Connector<br>Part Number: 325-122-500                            |                                                                              | ACAD REFERENCE NO.  DRAWN: J.LEE  CHECKED:             | 325 ENG MASTER  DATE: OCT. 06/09  DATE: |
|                                                |                                                                   | EDAC INC TORONTO, ONTARI CANADA YOUR CONNECTION TO QUALITY & SERVICE           | OR USED AS THE BASIS FOR THE<br>MANUFACTURE OR SALE OF APPARATUS             | SCALE: NTS  DRAWING NUMBER  325 Assembly               | SHEET 1 OF 2 ISSUE                      |

THIS IS A C.A.D. GENERATED DRAWING DO NOT MAKE MANUAL REVISIONS TO MASTER.



ORIGINAL (1)



| 325 Card Edge Connec |                                                                      |                  |                                                                                                                                                                                                 | ACAD REFERENCE NO.  DRAWN: J.LEE  CHECKED: |     | 325 ENG MASTER  DATE: OCT. 06/09  DATE: |               |
|----------------------|----------------------------------------------------------------------|------------------|-------------------------------------------------------------------------------------------------------------------------------------------------------------------------------------------------|--------------------------------------------|-----|---------------------