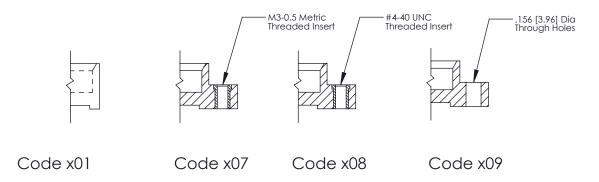

THIS IS A C.A.D. GENERATED DRAWING DO NOT MAKE MANUAL REVISIONS TO MASTER.

ORIGINAL (1)

| 325 Card Edge<br>Mounting Opti |                                                                       |                  |                                                                                                                                                                                                   | ACAD REF<br>DRAWN:<br>CHECKED | J.LEE | 325 EN  DATE: OG  DATE: | G MASTER<br>CT. 06/09 |
|--------------------------------|-----------------------------------------------------------------------|------------------|---------------------------------------------------------------------------------------------------------------------------------------------------------------------------------------------------|-------------------------------|-------|-------------------------|-----------------------|
|                                | EDAC INC TORONTO, ONTARIO CANADA YOUR CONNECTION TO QUALITY & SERVICE | EDAC INC         | THESE DRAWINGS AND SPECIFICATIONS ARE THE PROPERTY OF EDAC INC., AND SHALL NOT BE REPRODUCED, OR COPIED OR USED AS THE BASIS FOR THE MANUFACTURE OR SALE OF APPARATUS WITHOUT WRITTEN PERMISSION. | SCALE:                        | NTS   | SHEET                   | 2 <b>OF</b> 2         |
|                                |                                                                       | TORONTO, ONTARIO |                                                                                                                                                                                                   | DRAWING NUMBER                |       |                         | ISSUE                 |
|                                |                                                                       |                  |                                                                                                                                                                                                   | 325 Assembly                  |       | 1                       |                       |