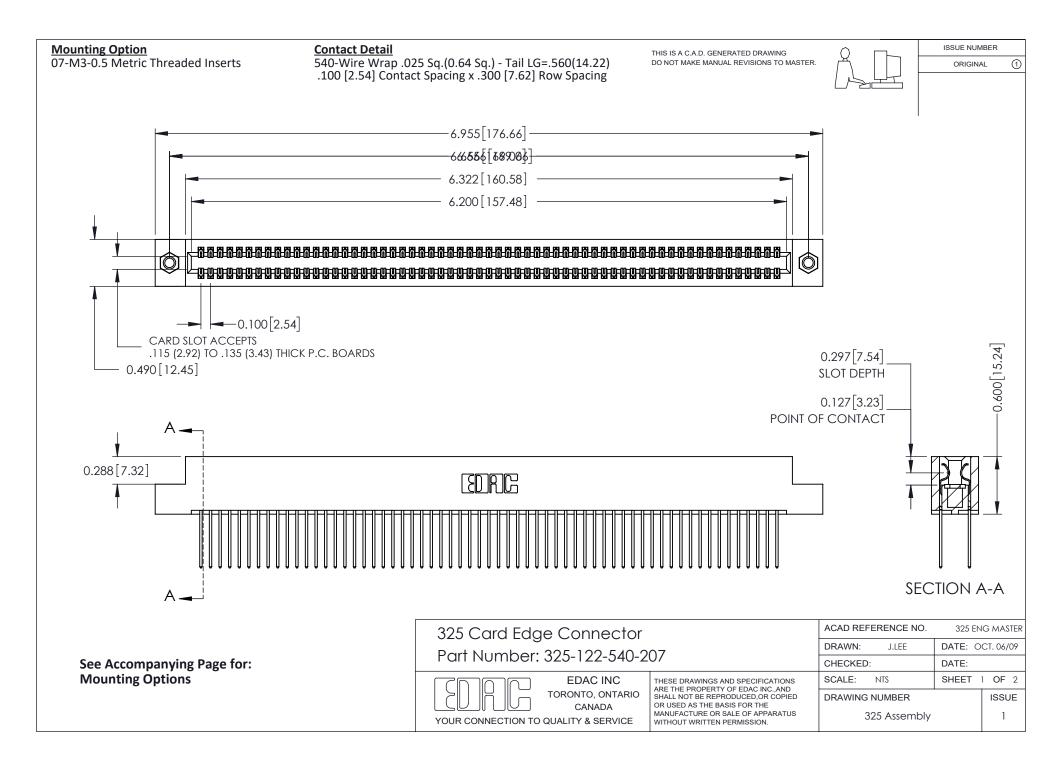

THIS IS A C.A.D. GENERATED DRAWING DO NOT MAKE MANUAL REVISIONS TO MASTER.

ORIGINAL (1)

| 325 Card Edge Connector<br>Mounting Options |                                                 |                                                                                                                                                                                                 |                |     |       | 325 ENG MASTER  DATE: OCT. 06/09  DATE: |  |
|---------------------------------------------|-------------------------------------------------|-------------------------------------------------------------------------------------------------------------------------------------------------------------------------------------------------|----------------|-----|-------|-----------------------------------------|--|
| YOUR CONNECTION TO                          | EDAC INC                                        | THESE DRAWINGS AND SPECIFICATIONS ARE THE PROPERTY OF EDAC INC.,AND SHALL NOT BE REPRODUCED,OR COPIED OR USED AS THE BASIS FOR THE MANUFACTURE OR SALE OF APPARATUS WITHOUT WRITTEN PERMISSION. | SCALE:         | NTS | SHEET | 2 <b>OF</b> 2                           |  |
|                                             | TORONTO, ONTARIO<br>CANADA<br>QUALITY & SERVICE |                                                                                                                                                                                                 | DRAWING NUMBER |     |       | ISSUE                                   |  |
|                                             |                                                 |                                                                                                                                                                                                 | 325 Assembly   |     |       | 1                                       |  |