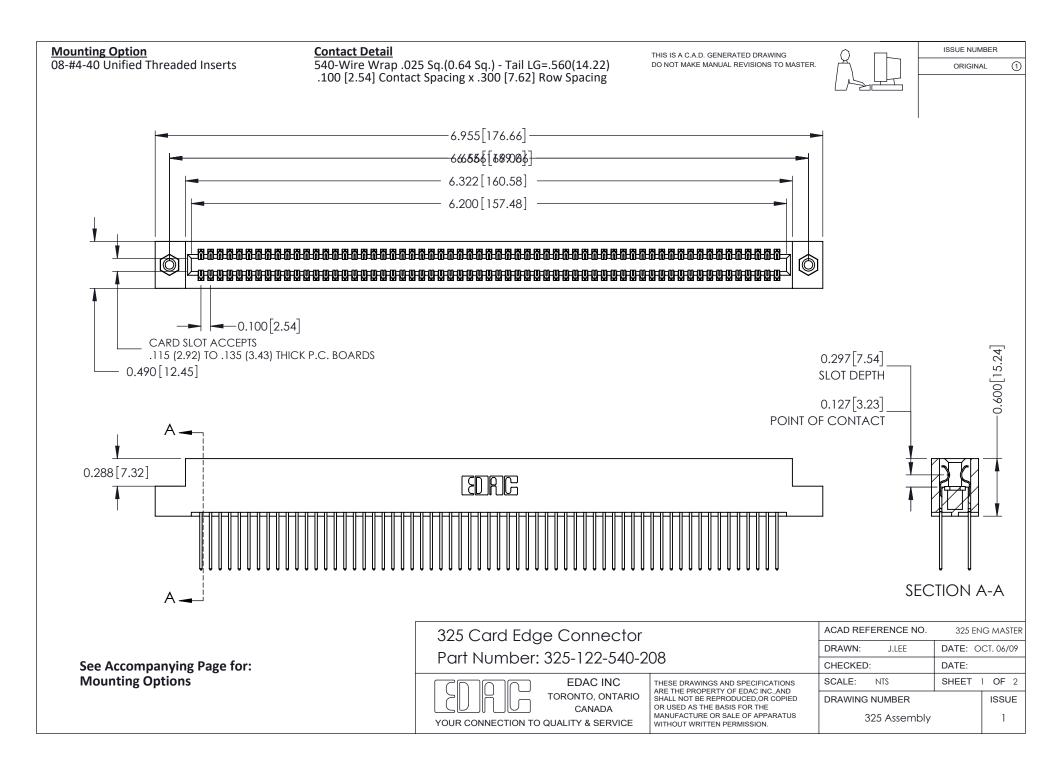

THIS IS A C.A.D. GENERATED DRAWING DO NOT MAKE MANUAL REVISIONS TO MASTER.

ORIGINAL (1)

| 325 Card Edge Connector<br>Mounting Options |                                                 |                                                                                                                                                                                                 |                |     |       | 325 ENG MASTER  DATE: OCT. 06/09  DATE: |  |
|---------------------------------------------|-------------------------------------------------|-------------------------------------------------------------------------------------------------------------------------------------------------------------------------------------------------|----------------|-----|-------|-----------------------------------------|--|
| YOUR CONNECTION TO                          | EDAC INC                                        | THESE DRAWINGS AND SPECIFICATIONS ARE THE PROPERTY OF EDAC INC.,AND SHALL NOT BE REPRODUCED,OR COPIED OR USED AS THE BASIS FOR THE MANUFACTURE OR SALE OF APPARATUS WITHOUT WRITTEN PERMISSION. | SCALE:         | NTS | SHEET | 2 <b>OF</b> 2                           |  |
|                                             | TORONTO, ONTARIO<br>CANADA<br>QUALITY & SERVICE |                                                                                                                                                                                                 | DRAWING NUMBER |     |       | ISSUE                                   |  |
|                                             |                                                 |                                                                                                                                                                                                 | 325 Assembly   |     |       | 1                                       |  |