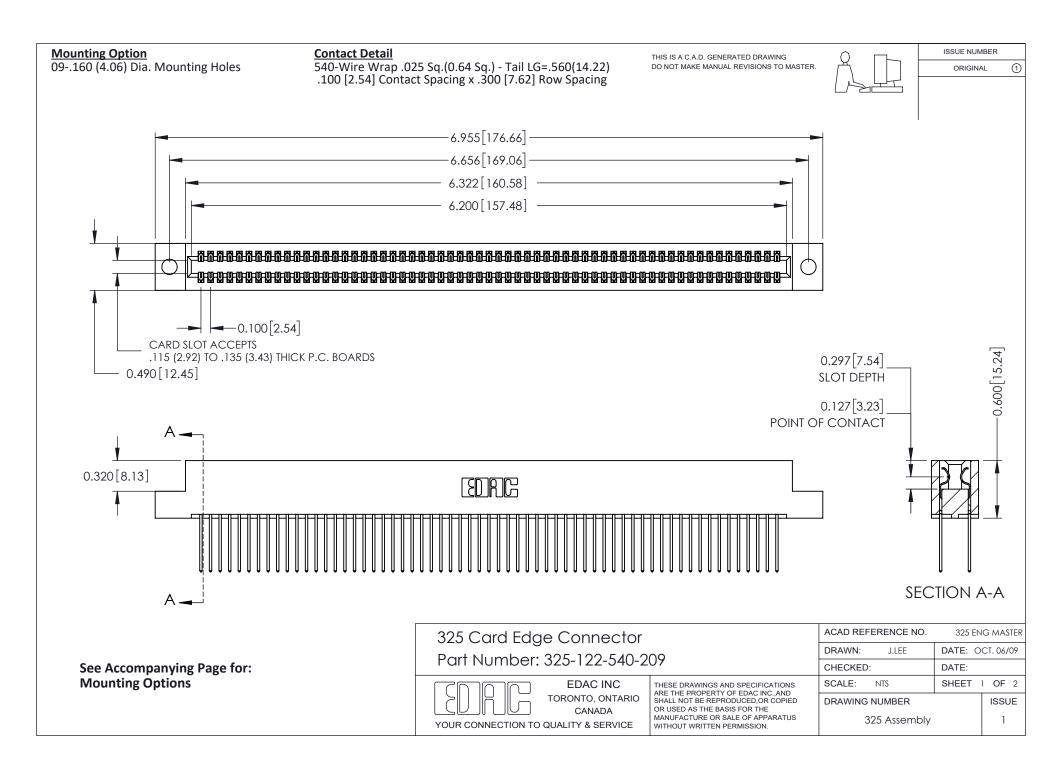

THIS IS A C.A.D. GENERATED DRAWING DO NOT MAKE MANUAL REVISIONS TO MASTER.



ORIGINAL (1)



| 325 Card Edge Connector<br>Mounting Options |                                                 |                                                                                                                                                                                                 |                |     |       | 325 ENG MASTER  DATE: OCT. 06/09  DATE: |  |
|---------------------------------------------|-------------------------------------------------|-------------------------------------------------------------------------------------------------------------------------------------------------------------------------------------------------|----------------|-----|-------|--------------