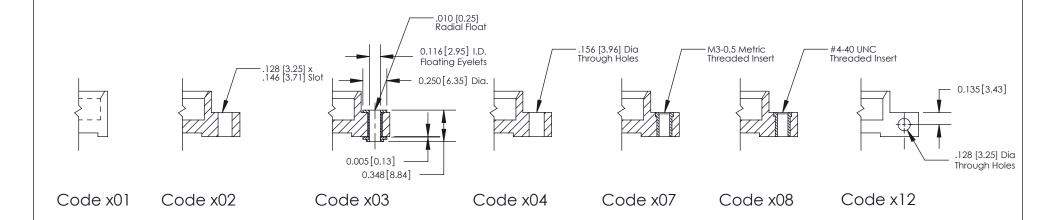

#### **Mounting Option**

04-.156 (3.96) Dia. Mounting Holes

THIS IS A C.A.D. GENERATED DRAWING
DO NOT MAKE MANUAL REVISIONS TO MASTER

1220F NOWRE

DRIGINAL

1

|                  | 333 Series Card Edge Connector                                                                                      |         | ACAD REFERENCE NO. 333 ENG MASTER |             |           |        |
|------------------|---------------------------------------------------------------------------------------------------------------------|---------|-----------------------------------|-------------|-----------|--------|
| Mounting Options |                                                                                                                     | DRAWN:  | J.LEE                             | DATE: O     | CT. 14/09 |        |
|                  | Mourning Opnoris                                                                                                    |         | CHECKED:                          |             | DATE:     |        |
|                  | EDAC INC THESE DRAWINGS AND SPECI                                                                                   |         | SCALE:                            | NTS         | SHEET ;   | 3 OF 4 |
|                  | TORONTO, ONTARIO ARE THE PROPERTY OF EDAC INC., AND SHALL NOT BE REPRODUCED, OR COPIED OR USED AS THE BASIS FOR THE | DRAWING | NUMBER                            |             | ISSUE     |        |
|                  | CANADA OR USED AS THE BASIS FOR THE MANUFACTURE OR SALE OF APPARATUS WITHOUT WRITTEN PERMISSION.                    |         | 3                                 | 33 Assembly |           | 1      |