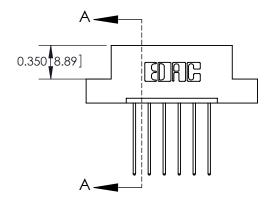

THIS IS A C.A.D. GENERATED DRAWING DO NOT MAKE MANUAL REVISIONS TO MASTER.

1

| 333 Series Card Edge Connector<br>Contact Bend Detail                                                                                                                                                                                                                                                                                                                                                                                                                                                                                                                                                                                                                                                                                                                                                                                                                                                                                                                                                                                                                                                                                                                                                                                                                                                                                                                                                                                                                                                                                                                                                                                                                                                                                                                                                                                                                                                                                                                                                                                                                                                                          |                                  | ACAD REFERENCE NO. 333 ENG MASTER |                  |        |  |
|--------------------------------------------------------------------------------------------------------------------------------------------------------------------------------------------------------------------------------------------------------------------------------------------------------------------------------------------------------------------------------------------------------------------------------------------------------------------------------------------------------------------------------------------------------------------------------------------------------------------------------------------------------------------------------------------------------------------------------------------------------------------------------------------------------------------------------------------------------------------------------------------------------------------------------------------------------------------------------------------------------------------------------------------------------------------------------------------------------------------------------------------------------------------------------------------------------------------------------------------------------------------------------------------------------------------------------------------------------------------------------------------------------------------------------------------------------------------------------------------------------------------------------------------------------------------------------------------------------------------------------------------------------------------------------------------------------------------------------------------------------------------------------------------------------------------------------------------------------------------------------------------------------------------------------------------------------------------------------------------------------------------------------------------------------------------------------------------------------------------------------|----------------------------------|-----------------------------------|------------------|--------|--|
|                                                                                                                                                                                                                                                                                                                                                                                                                                                                                                                                                                                                                                                                                                                                                                                                                                                                                                                                                                                                                                                                                                                                                                                                                                                                                                                                                                                                                                                                                                                                                                                                                                                                                                                                                                                                                                                                                                                                                                                                                                                                                                                                |                                  | DRAWN: J.LEE                      | DATE: OCT. 14/09 |        |  |
|                                                                                                                                                                                                                                                                                                                                                                                                                                                                                                                                                                                                                                                                                                                                                                                                                                                                                                                                                                                                                                                                                                                                                                                                                                                                                                                                                                                                                                                                                                                                                                                                                                                                                                                                                                                                                                                                                                                                                                                                                                                                                                                                |                                  | CHECKED:                          | DATE:            |        |  |
| EDAC INC THESE DRAWINGS AND SPECIFICATION OF THE PROPERTY OF T |                                  | SCALE: NTS                        | SHEET :          | 2 OF 4 |  |
| TORONTO, ONTARIO ARE THE PROPERTY OF EDAC INCAN                                                                                                                                                                                                                                                                                                                                                                                                                                                                                                                                                                                                                                                                                                                                                                                                                                                                                                                                                                                                                                                                                                                                                                                                                                                                                                                                                                                                                                                                                                                                                                                                                                                                                                                                                                                                                                                                                                                                                                                                                                                                                | DRAWING NUMBER                   |                                   | ISSUE            |        |  |
| YOUR CONNECTION TO QUALITY & SERVICE                                                                                                                                                                                                                                                                                                                                                                                                                                                                                                                                                                                                                                                                                                                                                                                                                                                                                                                                                                                                                                                                                                                                                                                                                                                                                                                                                                                                                                                                                                                                                                                                                                                                                                                                                                                                                                                                                                                                                                                                                                                                                           | MANUFACTURE OR SALE OF APPARATUS | 333 Assembly                      |                  | 1      |  |