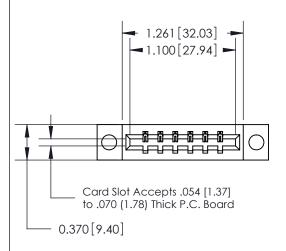

## **See Accompanying Page for:**

- **Bend Detail**
- **Mounting Options**
- **Features and Specifications**

| Part Number: 333-006-541-104 |                             | ACAD REFERENCE NO. 333 ENG MASTER                             |         |             |           |        |
|------------------------------|-----------------------------|---------------------------------------------------------------|---------|-------------|-----------|--------|
|                              |                             | DRAWN:                                                        | J.LEE   | DATE: O     | CT. 14/09 |        |
|                              |                             | CHECKED:                                                      |         | DATE:       |           |        |
|                              | EDAC INC                    | THESE DRAWINGS AND SPECIFICATIONS                             | SCALE:  | NTS         | SHEET     | 1 OF 4 |
|                              | TORONTO, ONTARIO            | OR USED AS THE BASIS FOR THE MANUFACTURE OR SALE OF APPARATUS | DRAWING | NUMBER      |           | ISSUE  |
| YOUR CONNECTION TO           | CANADA<br>QUALITY & SERVICE |                                                               | 3       | 33 Assembly |           | 1      |