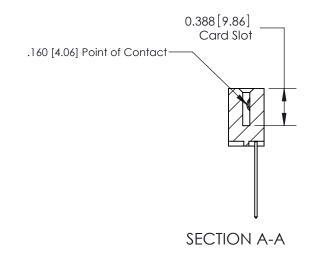

THIS IS A C.A.D. GENERATED DRAWING DO NOT MAKE MANUAL REVISIONS TO MASTER.

1

| 333 Series Card Edge Connector<br>Contact Bend Detail                                                                                                                                                                                                                                                                                                                                                                                                                                                                                                                                                                                                                                                                                                                                                                                                                                                                                                                                                                                                                                                                                                                                                                                                                                                                                                                                                                                                                                                                                                                                                                                                                                                                                                                                                                                                                                                                                                                                                                                                                                                                          |                                  | ACAD REFERENCE NO. 333 ENG MASTER |                  |        |  |
|--------------------------------------------------------------------------------------------------------------------------------------------------------------------------------------------------------------------------------------------------------------------------------------------------------------------------------------------------------------------------------------------------------------------------------------------------------------------------------------------------------------------------------------------------------------------------------------------------------------------------------------------------------------------------------------------------------------------------------------------------------------------------------------------------------------------------------------------------------------------------------------------------------------------------------------------------------------------------------------------------------------------------------------------------------------------------------------------------------------------------------------------------------------------------------------------------------------------------------------------------------------------------------------------------------------------------------------------------------------------------------------------------------------------------------------------------------------------------------------------------------------------------------------------------------------------------------------------------------------------------------------------------------------------------------------------------------------------------------------------------------------------------------------------------------------------------------------------------------------------------------------------------------------------------------------------------------------------------------------------------------------------------------------------------------------------------------------------------------------------------------|----------------------------------|-----------------------------------|------------------|--------|--|
|                                                                                                                                                                                                                                                                                                                                                                                                                                                                                                                                                                                                                                                                                                                                                                                                                                                                                                                                                                                                                                                                                                                                                                                                                                                                                                                                                                                                                                                                                                                                                                                                                                                                                                                                                                                                                                                                                                                                                                                                                                                                                                                                |                                  | DRAWN: J.LEE                      | DATE: OCT. 14/09 |        |  |
|                                                                                                                                                                                                                                                                                                                                                                                                                                                                                                                                                                                                                                                                                                                                                                                                                                                                                                                                                                                                                                                                                                                                                                                                                                                                                                                                                                                                                                                                                                                                                                                                                                                                                                                                                                                                                                                                                                                                                                                                                                                                                                                                |                                  | CHECKED:                          | DATE:            |        |  |
| EDAC INC THESE DRAWINGS AND SPECIFICATION OF THE PROPERTY OF T |                                  | SCALE: NTS                        | SHEET :          | 2 OF 4 |  |
| TORONTO, ONTARIO ARE THE PROPERTY OF EDAC INCAN                                                                                                                                                                                                                                                                                                                                                                                                                                                                                                                                                                                                                                                                                                                                                                                                                                                                                                                                                                                                                                                                                                                                                                                                                                                                                                                                                                                                                                                                                                                                                                                                                                                                                                                                                                                                                                                                                                                                                                                                                                                                                | DRAWING NUMBER                   |                                   | ISSUE            |        |  |
| YOUR CONNECTION TO QUALITY & SERVICE                                                                                                                                                                                                                                                                                                                                                                                                                                                                                                                                                                                                                                                                                                                                                                                                                                                                                                                                                                                                                                                                                                                                                                                                                                                                                                                                                                                                                                                                                                                                                                                                                                                                                                                                                                                                                                                                                                                                                                                                                                                                                           | MANUFACTURE OR SALE OF APPARATUS | 333 Assembly                      |                  | 1      |  |