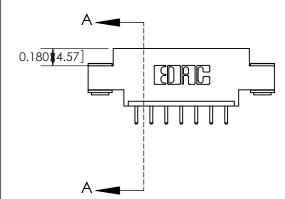

333 Assembly

THIS IS A C.A.D. GENERATED DRAWING DO NOT MAKE MANUAL REVISIONS TO MASTER.

1

| 333 Series Card Edge Conn                                                                                                                                                                                                                                                                                                                                                                                                                                                                                                                                                                                                                                                                                                                                                                                                                                                                                                                                                                                                                                                                                                                                                                                                                                                                                                                                                                                                                                                                                                                                                                                                                                                                                                                                                                                                                                                                                                                                                                                                                                                                                                       | ACAD REFERENCE NO. 333 ENG MASTER                                                                                    |                |                  |        |
|---------------------------------------------------------------------------------------------------------------------------------------------------------------------------------------------------------------------------------------------------------------------------------------------------------------------------------------------------------------------------------------------------------------------------------------------------------------------------------------------------------------------------------------------------------------------------------------------------------------------------------------------------------------------------------------------------------------------------------------------------------------------------------------------------------------------------------------------------------------------------------------------------------------------------------------------------------------------------------------------------------------------------------------------------------------------------------------------------------------------------------------------------------------------------------------------------------------------------------------------------------------------------------------------------------------------------------------------------------------------------------------------------------------------------------------------------------------------------------------------------------------------------------------------------------------------------------------------------------------------------------------------------------------------------------------------------------------------------------------------------------------------------------------------------------------------------------------------------------------------------------------------------------------------------------------------------------------------------------------------------------------------------------------------------------------------------------------------------------------------------------|----------------------------------------------------------------------------------------------------------------------|----------------|------------------|--------|
| Contact Bend Detail                                                                                                                                                                                                                                                                                                                                                                                                                                                                                                                                                                                                                                                                                                                                                                                                                                                                                                                                                                                                                                                                                                                                                                                                                                                                                                                                                                                                                                                                                                                                                                                                                                                                                                                                                                                                                                                                                                                                                                                                                                                                                                             |                                                                                                                      | DRAWN: J.LEE   | DATE: OCT. 14/09 |        |
|                                                                                                                                                                                                                                                                                                                                                                                                                                                                                                                                                                                                                                                                                                                                                                                                                                                                                                                                                                                                                                                                                                                                                                                                                                                                                                                                                                                                                                                                                                                                                                                                                                                                                                                                                                                                                                                                                                                                                                                                                                                                                                                                 |                                                                                                                      | CHECKED:       | DATE:            |        |
| 1 / 11 / 11/ 11/ 1   25/10   11/0   11/0   11/0   11/0   11/0   11/0   11/0   11/0   11/0   11/0   11/0   11/0   11/0   11/0   11/0   11/0   11/0   11/0   11/0   11/0   11/0   11/0   11/0   11/0   11/0   11/0   11/0   11/0   11/0   11/0   11/0   11/0   11/0   11/0   11/0   11/0   11/0   11/0   11/0   11/0   11/0   11/0   11/0   11/0   11/0   11/0   11/0   11/0   11/0   11/0   11/0   11/0   11/0   11/0   11/0   11/0   11/0   11/0   11/0   11/0   11/0   11/0   11/0   11/0   11/0   11/0   11/0   11/0   11/0   11/0   11/0   11/0   11/0   11/0   11/0   11/0   11/0   11/0   11/0   11/0   11/0   11/0   11/0   11/0   11/0   11/0   11/0   11/0   11/0   11/0   11/0   11/0   11/0   11/0   11/0   11/0   11/0   11/0   11/0   11/0   11/0   11/0   11/0   11/0   11/0   11/0   11/0   11/0   11/0   11/0   11/0   11/0   11/0   11/0   11/0   11/0   11/0   11/0   11/0   11/0   11/0   11/0   11/0   11/0   11/0   11/0   11/0   11/0   11/0   11/0   11/0   11/0   11/0   11/0   11/0   11/0   11/0   11/0   11/0   11/0   11/0   11/0   11/0   11/0   11/0   11/0   11/0   11/0   11/0   11/0   11/0   11/0   11/0   11/0   11/0   11/0   11/0   11/0   11/0   11/0   11/0   11/0   11/0   11/0   11/0   11/0   11/0   11/0   11/0   11/0   11/0   11/0   11/0   11/0   11/0   11/0   11/0   11/0   11/0   11/0   11/0   11/0   11/0   11/0   11/0   11/0   11/0   11/0   11/0   11/0   11/0   11/0   11/0   11/0   11/0   11/0   11/0   11/0   11/0   11/0   11/0   11/0   11/0   11/0   11/0   11/0   11/0   11/0   11/0   11/0   11/0   11/0   11/0   11/0   11/0   11/0   11/0   11/0   11/0   11/0   11/0   11/0   11/0   11/0   11/0   11/0   11/0   11/0   11/0   11/0   11/0   11/0   11/0   11/0   11/0   11/0   11/0   11/0   11/0   11/0   11/0   11/0   11/0   11/0   11/0   11/0   11/0   11/0   11/0   11/0   11/0   11/0   11/0   11/0   11/0   11/0   11/0   11/0   11/0   11/0   11/0   11/0   11/0   11/0   11/0   11/0   11/0   11/0   11/0   11/0   11/0   11/0   11/0   11/0   11/0   11/0   11/0   11/0   11/0   11/0   11/0   11/0   11/0   11/0   11/0   11/0   11/0   11/0   11 |                                                                                                                      | SCALE: NTS     | SHEET :          | 2 OF 4 |
|                                                                                                                                                                                                                                                                                                                                                                                                                                                                                                                                                                                                                                                                                                                                                                                                                                                                                                                                                                                                                                                                                                                                                                                                                                                                                                                                                                                                                                                                                                                                                                                                                                                                                                                                                                                                                                                                                                                                                                                                                                                                                                                                 | TORONTO, ONTARIO  ARE THE PROPERTY OF EDAC INC., AND SHALL NOT BE REPRODUCED, OR COPIED OR USED AS THE BASIS FOR THE | DRAWING NUMBER |                  | ISSUE  |
|                                                                                                                                                                                                                                                                                                                                                                                                                                                                                                                                                                                                                                                                                                                                                                                                                                                                                                                                                                                                                                                                                                                                                                                                                                                                                                                                                                                                                                                                                                                                                                                                                                                                                                                                                                                                                                                                                                                                                                                                                                                                                                                                 | CANADA OR USED AS THE BASIS FOR THE MANUFACTURE OR SALE OF APPARATUS WITHOUT WRITTEN PERMISSION.                     |                |                  | 1      |