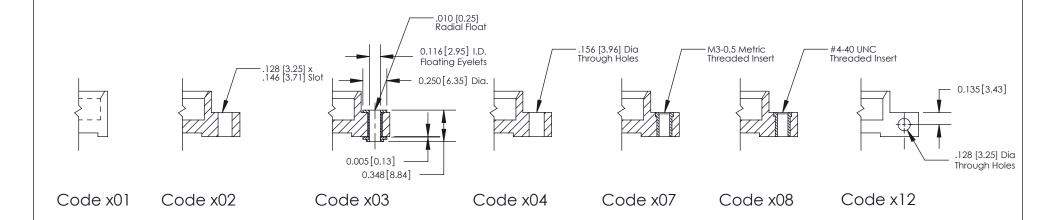

THIS IS A C.A.D. GENERATED DRAWING
DO NOT MAKE MANUAL REVISIONS TO MASTER

1220F NOWRE

DRIGINAL

1

| 333 Series Card Edge Connector |                                      |                                                                                        | ACAD REFERENCE NO. 333 ENG MASTER |             |         |           |
|--------------------------------|--------------------------------------|----------------------------------------------------------------------------------------|-----------------------------------|-------------|---------|-----------|
|                                | Mounting Options                     |                                                                                        | DRAWN:                            | J.LEE       | DATE: O | CT. 14/09 |
|                                |                                      |                                                                                        | CHECKED                           | ):          | DATE:   |           |
|                                | COOO EDAC INC                        | TORONTO, ONTARIO ARE THE PROPERTY OF EDAC INC., AND SHALL NOT BE REPRODUCED, OR COPIED | SCALE:                            | NTS         | SHEET ; | 3 OF 4    |
|                                |                                      |                                                                                        | DRAWING                           | NUMBER      |         | ISSUE     |
|                                | YOUR CONNECTION TO QUALITY & SERVICE | MANUFACTURE OR SALE OF APPARATUS                                                       | 3                                 | 33 Assembly |         | 1         |