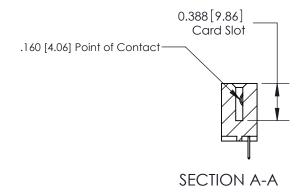

333 Assembly

THIS IS A C.A.D. GENERATED DRAWING DO NOT MAKE MANUAL REVISIONS TO MASTER.

1

| 333 Series Card Edge Conn                                                                                                                                                                                                                                                                                                                                                                                                                                                                                                                                                                                                                                                                                                                                                                                                                                                                                                                                                                                                                                                                                                                                                                                                                                                                                                                                                                                                                                                                                                                                                                                                                                                                                                                                                                                                                                                                                                                                                                                                                                                                                                       | ACAD REFERENCE NO. 333 ENG MASTER                                                                                    |                |                  |        |
|---------------------------------------------------------------------------------------------------------------------------------------------------------------------------------------------------------------------------------------------------------------------------------------------------------------------------------------------------------------------------------------------------------------------------------------------------------------------------------------------------------------------------------------------------------------------------------------------------------------------------------------------------------------------------------------------------------------------------------------------------------------------------------------------------------------------------------------------------------------------------------------------------------------------------------------------------------------------------------------------------------------------------------------------------------------------------------------------------------------------------------------------------------------------------------------------------------------------------------------------------------------------------------------------------------------------------------------------------------------------------------------------------------------------------------------------------------------------------------------------------------------------------------------------------------------------------------------------------------------------------------------------------------------------------------------------------------------------------------------------------------------------------------------------------------------------------------------------------------------------------------------------------------------------------------------------------------------------------------------------------------------------------------------------------------------------------------------------------------------------------------|----------------------------------------------------------------------------------------------------------------------|----------------|------------------|--------|
| Contact Bend Detail                                                                                                                                                                                                                                                                                                                                                                                                                                                                                                                                                                                                                                                                                                                                                                                                                                                                                                                                                                                                                                                                                                                                                                                                                                                                                                                                                                                                                                                                                                                                                                                                                                                                                                                                                                                                                                                                                                                                                                                                                                                                                                             |                                                                                                                      | DRAWN: J.LEE   | DATE: OCT. 14/09 |        |
|                                                                                                                                                                                                                                                                                                                                                                                                                                                                                                                                                                                                                                                                                                                                                                                                                                                                                                                                                                                                                                                                                                                                                                                                                                                                                                                                                                                                                                                                                                                                                                                                                                                                                                                                                                                                                                                                                                                                                                                                                                                                                                                                 |                                                                                                                      | CHECKED:       | DATE:            |        |
| 1 / 11 / 11/ 11/ 1   25/10   11/0   11/0   11/0   11/0   11/0   11/0   11/0   11/0   11/0   11/0   11/0   11/0   11/0   11/0   11/0   11/0   11/0   11/0   11/0   11/0   11/0   11/0   11/0   11/0   11/0   11/0   11/0   11/0   11/0   11/0   11/0   11/0   11/0   11/0   11/0   11/0   11/0   11/0   11/0   11/0   11/0   11/0   11/0   11/0   11/0   11/0   11/0   11/0   11/0   11/0   11/0   11/0   11/0   11/0   11/0   11/0   11/0   11/0   11/0   11/0   11/0   11/0   11/0   11/0   11/0   11/0   11/0   11/0   11/0   11/0   11/0   11/0   11/0   11/0   11/0   11/0   11/0   11/0   11/0   11/0   11/0   11/0   11/0   11/0   11/0   11/0   11/0   11/0   11/0   11/0   11/0   11/0   11/0   11/0   11/0   11/0   11/0   11/0   11/0   11/0   11/0   11/0   11/0   11/0   11/0   11/0   11/0   11/0   11/0   11/0   11/0   11/0   11/0   11/0   11/0   11/0   11/0   11/0   11/0   11/0   11/0   11/0   11/0   11/0   11/0   11/0   11/0   11/0   11/0   11/0   11/0   11/0   11/0   11/0   11/0   11/0   11/0   11/0   11/0   11/0   11/0   11/0   11/0   11/0   11/0   11/0   11/0   11/0   11/0   11/0   11/0   11/0   11/0   11/0   11/0   11/0   11/0   11/0   11/0   11/0   11/0   11/0   11/0   11/0   11/0   11/0   11/0   11/0   11/0   11/0   11/0   11/0   11/0   11/0   11/0   11/0   11/0   11/0   11/0   11/0   11/0   11/0   11/0   11/0   11/0   11/0   11/0   11/0   11/0   11/0   11/0   11/0   11/0   11/0   11/0   11/0   11/0   11/0   11/0   11/0   11/0   11/0   11/0   11/0   11/0   11/0   11/0   11/0   11/0   11/0   11/0   11/0   11/0   11/0   11/0   11/0   11/0   11/0   11/0   11/0   11/0   11/0   11/0   11/0   11/0   11/0   11/0   11/0   11/0   11/0   11/0   11/0   11/0   11/0   11/0   11/0   11/0   11/0   11/0   11/0   11/0   11/0   11/0   11/0   11/0   11/0   11/0   11/0   11/0   11/0   11/0   11/0   11/0   11/0   11/0   11/0   11/0   11/0   11/0   11/0   11/0   11/0   11/0   11/0   11/0   11/0   11/0   11/0   11/0   11/0   11/0   11/0   11/0   11/0   11/0   11/0   11/0   11/0   11/0   11/0   11/0   11/0   11/0   11/0   11/0   11/0   11/0   11/0   11 |                                                                                                                      | SCALE: NTS     | SHEET :          | 2 OF 4 |
|                                                                                                                                                                                                                                                                                                                                                                                                                                                                                                                                                                                                                                                                                                                                                                                                                                                                                                                                                                                                                                                                                                                                                                                                                                                                                                                                                                                                                                                                                                                                                                                                                                                                                                                                                                                                                                                                                                                                                                                                                                                                                                                                 | TORONTO, ONTARIO  ARE THE PROPERTY OF EDAC INC., AND SHALL NOT BE REPRODUCED, OR COPIED OR USED AS THE BASIS FOR THE | DRAWING NUMBER |                  | ISSUE  |
|                                                                                                                                                                                                                                                                                                                                                                                                                                                                                                                                                                                                                                                                                                                                                                                                                                                                                                                                                                                                                                                                                                                                                                                                                                                                                                                                                                                                                                                                                                                                                                                                                                                                                                                                                                                                                                                                                                                                                                                                                                                                                                                                 | CANADA OR USED AS THE BASIS FOR THE MANUFACTURE OR SALE OF APPARATUS WITHOUT WRITTEN PERMISSION.                     |                |                  | 1      |