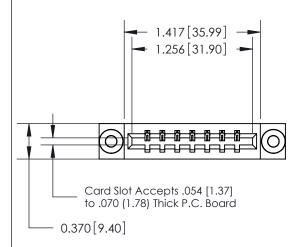

**Mounting Option** 

03-.116 (2.95) I.D. Floating Eyelets

**Contact Detail** 

520-P.C. Tail .030x.018(0.76x0.46) - Tail LG=.175(4.45) .156 [3.96] Contact Spacing x .200 [5.08] Row Spacing