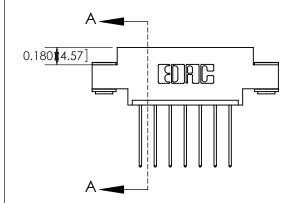

333 Series Card Edge Connector

THIS IS A C.A.D. GENERATED DRAWING DO NOT MAKE MANUAL REVISIONS TO MASTER.

1

| 333 Series Card Edge Connector<br>Contact Bend Detail |                                    | ACAD REFERENCE NO. 333 ENG MASTER |                  |        |  |
|-------------------------------------------------------|------------------------------------|-----------------------------------|------------------|--------|--|
|                                                       |                                    | DRAWN: J.LEE                      | DATE: OCT. 14/09 |        |  |
|                                                       |                                    | CHECKED:                          | DATE:            |        |  |
| EDAC INC                                              |                                    |                                   | SHEET :          | 2 OF 4 |  |
| TORONTO, ONTARIO                                      | STATE NOT BE RETRODUCED, OR COTTED | DRAWING NUMBER                    |                  | ISSUE  |  |
| YOUR CONNECTION TO QUALITY & SERVICE                  | MANUFACTURE OR SALE OF APPARATUS   | 333 Assembly                      |                  | 1      |  |