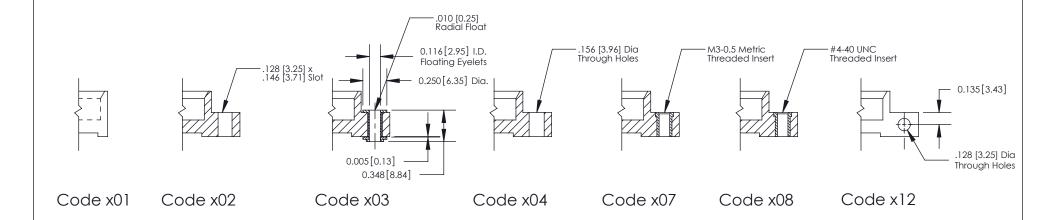

#### **Mounting Option**

03-.116 (2.95) I.D. Floating Eyelets

THIS IS A C.A.D. GENERATED DRAWING
DO NOT MAKE MANUAL REVISIONS TO MASTER

1220F NOWRE

DRIGINAL

1

|                  | 333 Series Card Edge Connector                                                                                                                                                                                                                                                                                                                                                                                                                                                                                                                                                                                                                                                                                                                                                                                                                                                                                                                                                                                                                                                                                                                                                                                                                                                                                                                                                                                                                                                                                                                                                                                                                                                                                                                                                                                                                                                                                                                                                                                                                                                                                                 |                                  | ACAD REFERENCE NO. 333 ENG MASTER |             |           |        |
|------------------|--------------------------------------------------------------------------------------------------------------------------------------------------------------------------------------------------------------------------------------------------------------------------------------------------------------------------------------------------------------------------------------------------------------------------------------------------------------------------------------------------------------------------------------------------------------------------------------------------------------------------------------------------------------------------------------------------------------------------------------------------------------------------------------------------------------------------------------------------------------------------------------------------------------------------------------------------------------------------------------------------------------------------------------------------------------------------------------------------------------------------------------------------------------------------------------------------------------------------------------------------------------------------------------------------------------------------------------------------------------------------------------------------------------------------------------------------------------------------------------------------------------------------------------------------------------------------------------------------------------------------------------------------------------------------------------------------------------------------------------------------------------------------------------------------------------------------------------------------------------------------------------------------------------------------------------------------------------------------------------------------------------------------------------------------------------------------------------------------------------------------------|----------------------------------|-----------------------------------|-------------|-----------|--------|
| Mounting Options |                                                                                                                                                                                                                                                                                                                                                                                                                                                                                                                                                                                                                                                                                                                                                                                                                                                                                                                                                                                                                                                                                                                                                                                                                                                                                                                                                                                                                                                                                                                                                                                                                                                                                                                                                                                                                                                                                                                                                                                                                                                                                                                                | DRAWN:                           | J.LEE                             | DATE: O     | CT. 14/09 |        |
|                  | Moorning Ophoris                                                                                                                                                                                                                                                                                                                                                                                                                                                                                                                                                                                                                                                                                                                                                                                                                                                                                                                                                                                                                                                                                                                                                                                                                                                                                                                                                                                                                                                                                                                                                                                                                                                                                                                                                                                                                                                                                                                                                                                                                                                                                                               |                                  | CHECKED:                          |             | DATE:     |        |
|                  | EDAC INC TORONTO, ONTARIO CANADA  CANADA  CANADA  CONTROL  CONTROL |                                  | SCALE:                            | NTS         | SHEET ;   | 3 OF 4 |
|                  |                                                                                                                                                                                                                                                                                                                                                                                                                                                                                                                                                                                                                                                                                                                                                                                                                                                                                                                                                                                                                                                                                                                                                                                                                                                                                                                                                                                                                                                                                                                                                                                                                                                                                                                                                                                                                                                                                                                                                                                                                                                                                                                                |                                  | DRAWING                           | NUMBER      |           | ISSUE  |
|                  | YOUR CONNECTION TO QUALITY & SERVICE                                                                                                                                                                                                                                                                                                                                                                                                                                                                                                                                                                                                                                                                                                                                                                                                                                                                                                                                                                                                                                                                                                                                                                                                                                                                                                                                                                                                                                                                                                                                                                                                                                                                                                                                                                                                                                                                                                                                                                                                                                                                                           | MANUFACTURE OR SALE OF APPARATUS | 3                                 | 33 Assembly |           | 1      |