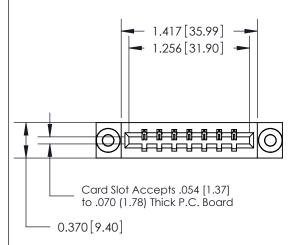

## **See Accompanying Page for:**

- Bend Detail
- Mounting Options
- Features and Specifications

THIS IS A C.A.D. GENERATED DRAWING

ISSUE NUMBER

ORIGINAL

ACAD REFERENCE NO. 333 ENG MASTER

DATE: OCT. 14/09

SHEET 1 OF 4

### **Features**

- .156 (3.96) Contact Spacing x .200 (5.08) Row Spacing
- Accepts .062 (1.57) Nominal Thickness P.C. Board
- High Profile Insulator Body .600 (15.24)
- Contact Termination Options include P.C. Tail, Wire Hole, Wire Wrap, 90 Degree, & Extender Board Bends
- Single or Dual Row Configurations
- Variety of Mounting Options, Flush or Offset Lugs
- Accepts Between Contact and In-Contact Polarizing Keys

# **Specifications**

- Insulator Material: Thermoplastic Polyester, UL 94V-0, Colour: Green
- Contact Material: Copper, Nickel, Tin Alloy CA-725
- Contact Plating: Gold on the Mating Area, Tin on the Contact Tails, Nickel Underplate
- Current Rating: 3 Amperes Continuous
- Contact Resistance: 10 Milliohms Maximum
- Dielectric Withstanding Voltage: 1800 V AC rms at Sea Level Between Adjacent Contacts
- Insulation Resistance: 5000 Megohms Minimum
- Operating Temperature: -65 to +105 Degrees C
- Insertion Force: 16 oz (4.45 N) Maximum per Contact Pair when Tested with a .070 (1.78) Thick Gauge
- Withdrawal Force: 1 oz (0.28 N) Minimum per Contact Pair when Tested with a .054 (1.37) Thick Gauge