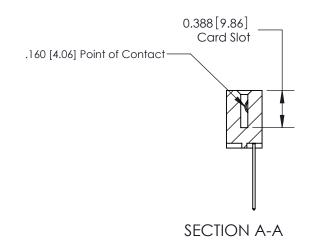

333 Series Card Edge Connector

THIS IS A C.A.D. GENERATED DRAWING DO NOT MAKE MANUAL REVISIONS TO MASTER.

1

| 333 Series Card Edge Connector<br>Contact Bend Detail |                                    | ACAD REFERENCE NO. 333 ENG MASTER |                  |        |  |
|-------------------------------------------------------|------------------------------------|-----------------------------------|------------------|--------|--|
|                                                       |                                    | DRAWN: J.LEE                      | DATE: OCT. 14/09 |        |  |
|                                                       |                                    | CHECKED:                          | DATE:            |        |  |
| EDAC INC                                              |                                    |                                   | SHEET :          | 2 OF 4 |  |
| TORONTO, ONTARIO                                      | STATE NOT BE RETRODUCED, OR COTTED | DRAWING NUMBER                    |                  | ISSUE  |  |
| YOUR CONNECTION TO QUALITY & SERVICE                  | MANUFACTURE OR SALE OF APPARATUS   | 333 Assembly                      |                  | 1      |  |