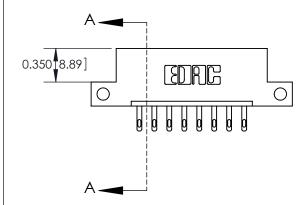

333 Assembly 1

THIS IS A C.A.D. GENERATED DRAWING DO NOT MAKE MANUAL REVISIONS TO MASTER.

1

| 333 Series Card Edge Conn                                                                                            | ACAD REFERENCE NO. 333 ENG MASTER |              |                  |        |
|----------------------------------------------------------------------------------------------------------------------|-----------------------------------|--------------|------------------|--------|
|                                                                                                                      |                                   | DRAWN: J.LEE | DATE: OCT. 14/09 |        |
|                                                                                                                      |                                   | CHECKED:     | DATE:            |        |
| EDAC INC THESE DRAWINGS AND SPECIFICATIONS                                                                           |                                   | SCALE: NTS   | SHEET :          | 2 OF 4 |
| TORONTO, ONTARIO  ARE THE PROPERTY OF EDAC INC., AND SHALL NOT BE REPRODUCED, OR COPIED OR USED AS THE RASIS FOR THE | DRAWING NUMBER                    |              | ISSUE            |        |
| YOUR CONNECTION TO QUALITY & SERVICE                                                                                 | MANUFACTURE OR SALE OF APPARATUS  | 333 Assembly |                  | 1      |