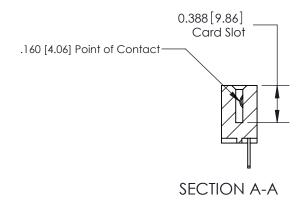

333 Assembly 1

THIS IS A C.A.D. GENERATED DRAWING DO NOT MAKE MANUAL REVISIONS TO MASTER.

1

| 333 Series Card Edge Conn                                                                                            | ACAD REFERENCE NO. 333 ENG MASTER |              |                  |        |
|----------------------------------------------------------------------------------------------------------------------|-----------------------------------|--------------|------------------|--------|
|                                                                                                                      |                                   | DRAWN: J.LEE | DATE: OCT. 14/09 |        |
|                                                                                                                      |                                   | CHECKED:     | DATE:            |        |
| EDAC INC THESE DRAWINGS AND SPECIFICATIONS                                                                           |                                   | SCALE: NTS   | SHEET :          | 2 OF 4 |
| TORONTO, ONTARIO  ARE THE PROPERTY OF EDAC INC., AND SHALL NOT BE REPRODUCED, OR COPIED OR USED AS THE RASIS FOR THE | DRAWING NUMBER                    |              | ISSUE            |        |
| YOUR CONNECTION TO QUALITY & SERVICE                                                                                 | MANUFACTURE OR SALE OF APPARATUS  | 333 Assembly |                  | 1      |