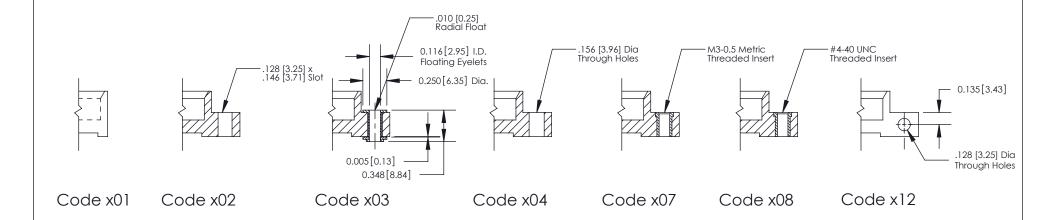

#### **Mounting Option**

12-.128 (3.25) Dia. Side Mounting Holes

THIS IS A C.A.D. GENERATED DRAWING
DO NOT MAKE MANUAL REVISIONS TO MASTER

1220F NOWRE

DRIGINAL

1

| 333 Series Card Edge Connector |                                                                  |                                                                                                                                                                                                                                                                                                                                                                                                                                                                                                                                                                                                                                                                                                                                                                                                                                                                                                                                                                                                                                                                                                                                                                                                                                                                                                                                                                                                                                                                                                                                                                                                                                                                                                                                                                                                                                                                                                                                                                                                                                                                                                                               | ACAD REFERENCE NO. 333 ENG MASTER |                  |         |        |
|--------------------------------|------------------------------------------------------------------|-------------------------------------------------------------------------------------------------------------------------------------------------------------------------------------------------------------------------------------------------------------------------------------------------------------------------------------------------------------------------------------------------------------------------------------------------------------------------------------------------------------------------------------------------------------------------------------------------------------------------------------------------------------------------------------------------------------------------------------------------------------------------------------------------------------------------------------------------------------------------------------------------------------------------------------------------------------------------------------------------------------------------------------------------------------------------------------------------------------------------------------------------------------------------------------------------------------------------------------------------------------------------------------------------------------------------------------------------------------------------------------------------------------------------------------------------------------------------------------------------------------------------------------------------------------------------------------------------------------------------------------------------------------------------------------------------------------------------------------------------------------------------------------------------------------------------------------------------------------------------------------------------------------------------------------------------------------------------------------------------------------------------------------------------------------------------------------------------------------------------------|-----------------------------------|------------------|---------|--------|
|                                |                                                                  | DRAWN:                                                                                                                                                                                                                                                                                                                                                                                                                                                                                                                                                                                                                                                                                                                                                                                                                                                                                                                                                                                                                                                                                                                                                                                                                                                                                                                                                                                                                                                                                                                                                                                                                                                                                                                                                                                                                                                                                                                                                                                                                                                                                                                        | J.LEE                             | DATE: OCT. 14/09 |         |        |
|                                | Mounting Options                                                 |                                                                                                                                                                                                                                                                                                                                                                                                                                                                                                                                                                                                                                                                                                                                                                                                                                                                                                                                                                                                                                                                                                                                                                                                                                                                                                                                                                                                                                                                                                                                                                                                                                                                                                                                                                                                                                                                                                                                                                                                                                                                                                                               | CHECKED                           | ):               | DATE:   |        |
|                                | TO THE SE DIVINIOUS AND SI CONTOUNDING                           |                                                                                                                                                                                                                                                                                                                                                                                                                                                                                                                                                                                                                                                                                                                                                                                                                                                                                                                                                                                                                                                                                                                                                                                                                                                                                                                                                                                                                                                                                                                                                                                                                                                                                                                                                                                                                                                                                                                                                                                                                                                                                                                               | SCALE:                            | NTS              | SHEET : | 3 OF 4 |
|                                | TORONTO, ONTARIO                                                 | , and the mention of | DRAWING                           | NUMBER           |         | ISSUE  |
|                                | YOUR CONNECTION TO QUALITY & SERVICE WITHOUT WRITTEN PERMISSION. |                                                                                                                                                                                                                                                                                                                                                                                                                                                                                                                                                                                                                                                                                                                                                                                                                                                                                                                                                                                                                                                                                                                                                                                                                                                                                                                                                                                                                                                                                                                                                                                                                                                                                                                                                                                                                                                                                                                                                                                                                                                                                                                               | 3                                 | 33 Assembly      |         | 1      |