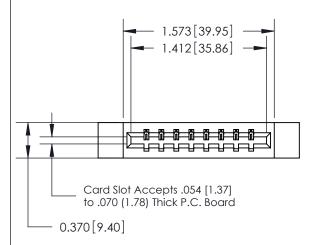

## **See Accompanying Page for:**

- Bend Detail
- Mounting Options
- Features and Specifications

THIS IS A C.A.D. GENERATED DRAWING

ISSUE NUMBER

ORIGINAL

| 333 Series Card Edge Connecto | or |
|-------------------------------|----|
| Part Number: 333-008-500-112  |    |

333 Assembly 1

THIS IS A C.A.D. GENERATED DRAWING DO NOT MAKE MANUAL REVISIONS TO MASTER.

1

| 333 Series Card Edge Conn                                                                                            | ACAD REFERENCE NO. 333 ENG MASTER |              |                  |        |
|----------------------------------------------------------------------------------------------------------------------|-----------------------------------|--------------|------------------|--------|
|                                                                                                                      |                                   | DRAWN: J.LEE | DATE: OCT. 14/09 |        |
|                                                                                                                      |                                   | CHECKED:     | DATE:            |        |
| EDAC INC THESE DRAWINGS AND SPECIFICATIONS                                                                           |                                   | SCALE: NTS   | SHEET :          | 2 OF 4 |
| TORONTO, ONTARIO  ARE THE PROPERTY OF EDAC INC., AND SHALL NOT BE REPRODUCED, OR COPIED OR USED AS THE RASIS FOR THE | DRAWING NUMBER                    |              | ISSUE            |        |
| YOUR CONNECTION TO QUALITY & SERVICE                                                                                 | MANUFACTURE OR SALE OF APPARATUS  | 333 Assembly |                  | 1      |