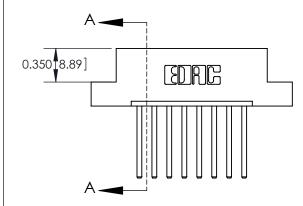

THIS IS A C.A.D. GENERATED DRAWING DO NOT MAKE MANUAL REVISIONS TO MASTER.

1

| 333 Series Card Edge Connector<br>Contact Bend Detail                                                                |                                  | ACAD REFERENCE NO. 333 ENG MASTER |                  |        |  |  |
|----------------------------------------------------------------------------------------------------------------------|----------------------------------|-----------------------------------|------------------|--------|--|--|
|                                                                                                                      |                                  | DRAWN: J.LEE                      | DATE: OCT. 14/09 |        |  |  |
|                                                                                                                      |                                  | CHECKED:                          | DATE:            |        |  |  |
| EDAC INC THESE DRAWINGS AND SPECIFICATIONS                                                                           |                                  | SCALE: NTS                        | SHEET :          | 2 OF 4 |  |  |
| TORONTO, ONTARIO  ARE THE PROPERTY OF EDAC INC., AND SHALL NOT BE REPRODUCED, OR COPIED OR USED AS THE RASIS FOR THE | DRAWING NUMBER                   |                                   | ISSUE            |        |  |  |
| YOUR CONNECTION TO QUALITY & SERVICE                                                                                 | MANUFACTURE OR SALE OF APPARATUS | 333 Assembly                      |                  | 1      |  |  |