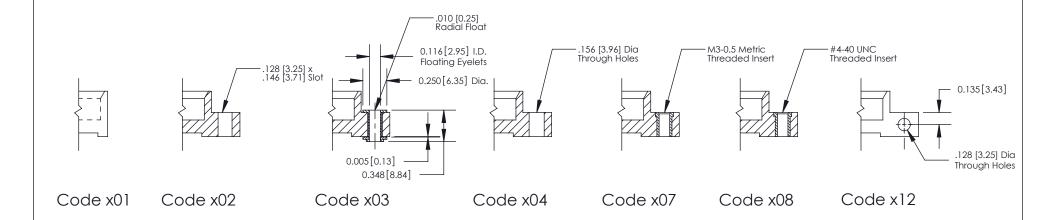

### **Mounting Option**

07-M3-0.5 Metric Threaded Inserts

THIS IS A C.A.D. GENERATED DRAWING
DO NOT MAKE MANUAL REVISIONS TO MASTER

1220F NOWRE

DRIGINAL

1

| 333 Series Card Edge Connector Mounting Options |                                                     | ACAD REFERENCE NO. 333 ENG MASTER |          |             |           |   |
|-------------------------------------------------|-----------------------------------------------------|-----------------------------------|----------|-------------|-----------|---|
|                                                 |                                                     | DRAWN:                            | J.LEE    | DATE: O     | CT. 14/09 |   |
|                                                 | Moorning Ophons                                     |                                   | CHECKED: |             | DATE:     |   |
|                                                 | TORONTO, ONTARIO SHALL NOT BE REPRODUCED, OR COPIED | SCALE:                            | NTS      | SHEET ;     | 3 OF 4    |   |
|                                                 |                                                     | DRAWING                           | NUMBER   |             | ISSUE     |   |
|                                                 | YOUR CONNECTION TO QUALITY & SERVICE                | MANUFACTURE OR SALE OF APPARATUS  |          | 33 Assembly |           | 1 |