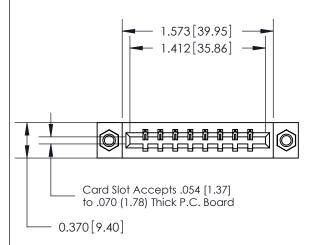

## **Features**

- .156 (3.96) Contact Spacing x .200 (5.08) Row Spacing
- Accepts .062 (1.57) Nominal Thickness P.C. Board
- High Profile Insulator Body .600 (15.24)
- Contact Termination Options include P.C. Tail, Wire Hole, Wire Wrap, 90 Degree, & Extender Board Bends
- Single or Dual Row Configurations
- Variety of Mounting Options, Flush or Offset Lugs
- Accepts Between Contact and In-Contact Polarizing Keys

# **Specifications**

- Insulator Material: Thermoplastic Polyester, UL 94V-0, Colour: Green
- Contact Material: Copper, Nickel, Tin Alloy CA-725
- Contact Plating: Gold on the Mating Area, Tin on the Contact Tails, Nickel Underplate
- Current Rating: 3 Amperes Continuous
- Contact Resistance: 10 Milliohms Maximum
- Dielectric Withstanding Voltage: 1800 V AC rms at Sea Level Between Adjacent Contacts
- Insulation Resistance: 5000 Megohms Minimum
- Operating Temperature: -65 to +105 Degrees C
- Insertion Force: 16 oz (4.45 N) Maximum per Contact Pair when Tested with a .070 (1.78) Thick Gauge
- Withdrawal Force: 1 oz (0.28 N) Minimum per Contact Pair when Tested with a .054 (1.37) Thick Gauge