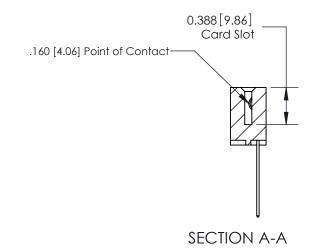

THIS IS A C.A.D. GENERATED DRAWING DO NOT MAKE MANUAL REVISIONS TO MASTER.

1

| 333 Series Card Edge Connector<br>Contact Bend Detail                                                                |                                  | ACAD REFERENCE NO. 333 ENG MASTER |                  |        |  |  |
|----------------------------------------------------------------------------------------------------------------------|----------------------------------|-----------------------------------|------------------|--------|--|--|
|                                                                                                                      |                                  | DRAWN: J.LEE                      | DATE: OCT. 14/09 |        |  |  |
|                                                                                                                      |                                  | CHECKED:                          | DATE:            |        |  |  |
| EDAC INC THESE DRAWINGS AND SPECIFICATIONS                                                                           |                                  | SCALE: NTS                        | SHEET :          | 2 OF 4 |  |  |
| TORONTO, ONTARIO  ARE THE PROPERTY OF EDAC INC., AND SHALL NOT BE REPRODUCED, OR COPIED OR USED AS THE RASIS FOR THE | DRAWING NUMBER                   |                                   | ISSUE            |        |  |  |
| YOUR CONNECTION TO QUALITY & SERVICE                                                                                 | MANUFACTURE OR SALE OF APPARATUS | 333 Assembly                      |                  | 1      |  |  |