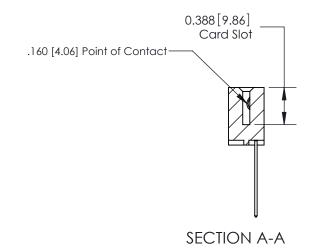

## **See Accompanying Page for:**

- Bend Detail
- **Mounting Options**
- **Features and Specifications**

| 333 Series Card Edge Connec  | ctor     |
|------------------------------|----------|
| Part Number: 333-011-541-602 | <u>)</u> |

# **Specifications**

- Insulator Material: Thermoplastic Polyester, UL 94V-0, Colour: Green
- Contact Material: Copper, Nickel, Tin Alloy CA-725
- Contact Plating: Gold on the Mating Area, Tin on the Contact Tails, Nickel Underplate
- Current Rating: 3 Amperes Continuous
- Contact Resistance: 10 Milliohms Maximum
- Dielectric Withstanding Voltage: 1800 V AC rms at Sea Level Between Adjacent Contacts
- Insulation Resistance: 5000 Megohms Minimum
- Operating Temperature: -65 to +105 Degrees C
- Insertion Force: 16 oz (4.45 N) Maximum per Contact Pair when Tested with a .070 (1.78) Thick Gauge
- Withdrawal Force: 1 oz (0.28 N) Minimum per Contact Pair when Tested with a .054 (1.37) Thick Gauge