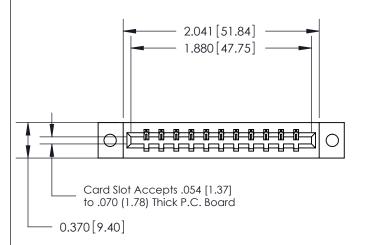

## **See Accompanying Page for:**

- Bend Detail
- **Mounting Options**
- **Features and Specifications**

| 333 Series Card Edge Connec  | ctor     |
|------------------------------|----------|
| Part Number: 333-011-541-602 | <u>)</u> |

# **Specifications**

- Insulator Material: Thermoplastic Polyester, UL 94V-0, Colour: Green
- Contact Material: Copper, Nickel, Tin Alloy CA-725
- Contact Plating: Gold on the Mating Area, Tin on the Contact Tails, Nickel Underplate
- Current Rating: 3 Amperes Continuous
- Contact Resistance: 10 Milliohms Maximum
- Dielectric Withstanding Voltage: 1800 V AC rms at Sea Level Between Adjacent Contacts
- Insulation Resistance: 5000 Megohms Minimum
- Operating Temperature: -65 to +105 Degrees C
- Insertion Force: 16 oz (4.45 N) Maximum per Contact Pair when Tested with a .070 (1.78) Thick Gauge
- Withdrawal Force: 1 oz (0.28 N) Minimum per Contact Pair when Tested with a .054 (1.37) Thick Gauge