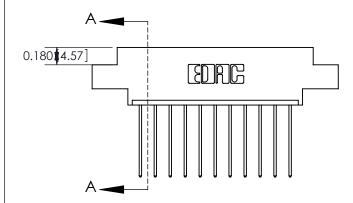

## **See Accompanying Page for:**

- Bend Detail
- **Mounting Options**
- **Features and Specifications**

| 333 Series Card Edge Connec  | ctor     |
|------------------------------|----------|
| Part Number: 333-011-541-602 | <u>)</u> |