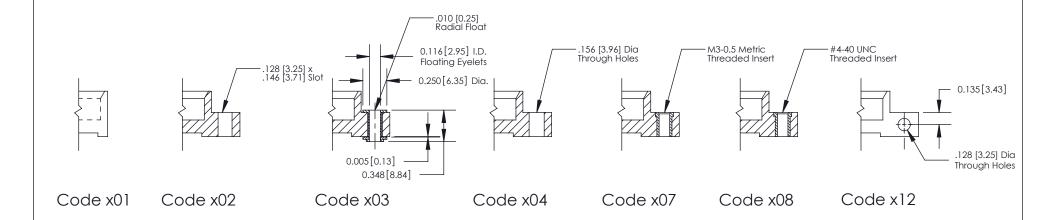

#### **Mounting Option**

02-.128 (3.25) Dia. Mounting Holes

THIS IS A C.A.D. GENERATED DRAWING
DO NOT MAKE MANUAL REVISIONS TO MASTER

1220F NOWRE

DRIGINAL

1

| 333 Series Cara Eage Connector |                                                                                                                                                                                                                                                                                                                                                                                                                                                                                                                                                                                                                                                                                                                                                                                                                                                                                                                                                                                                                                                                                                                                                                                                                                                                                                                                                                                                                                                                                                                                                                                                                                                                                                                                                                                                                                                                                                                                                                                                                                                                                                                                | ACAD REFERENCE NO. 333 ENG MASTER                                                                      |         |             |           |        |
|--------------------------------|--------------------------------------------------------------------------------------------------------------------------------------------------------------------------------------------------------------------------------------------------------------------------------------------------------------------------------------------------------------------------------------------------------------------------------------------------------------------------------------------------------------------------------------------------------------------------------------------------------------------------------------------------------------------------------------------------------------------------------------------------------------------------------------------------------------------------------------------------------------------------------------------------------------------------------------------------------------------------------------------------------------------------------------------------------------------------------------------------------------------------------------------------------------------------------------------------------------------------------------------------------------------------------------------------------------------------------------------------------------------------------------------------------------------------------------------------------------------------------------------------------------------------------------------------------------------------------------------------------------------------------------------------------------------------------------------------------------------------------------------------------------------------------------------------------------------------------------------------------------------------------------------------------------------------------------------------------------------------------------------------------------------------------------------------------------------------------------------------------------------------------|--------------------------------------------------------------------------------------------------------|---------|-------------|-----------|--------|
|                                |                                                                                                                                                                                                                                                                                                                                                                                                                                                                                                                                                                                                                                                                                                                                                                                                                                                                                                                                                                                                                                                                                                                                                                                                                                                                                                                                                                                                                                                                                                                                                                                                                                                                                                                                                                                                                                                                                                                                                                                                                                                                                                                                | DRAWN:                                                                                                 | J.LEE   | DATE: O     | CT. 14/09 |        |
|                                | Mounting Options                                                                                                                                                                                                                                                                                                                                                                                                                                                                                                                                                                                                                                                                                                                                                                                                                                                                                                                                                                                                                                                                                                                                                                                                                                                                                                                                                                                                                                                                                                                                                                                                                                                                                                                                                                                                                                                                                                                                                                                                                                                                                                               |                                                                                                        | CHECKED | ):          | DATE:     |        |
|                                | TO THE SE BROWN OF AND SECULO AND |                                                                                                        | SCALE:  | NTS         | SHEET ;   | 3 OF 4 |
|                                | TORONTO, ONTARIO                                                                                                                                                                                                                                                                                                                                                                                                                                                                                                                                                                                                                                                                                                                                                                                                                                                                                                                                                                                                                                                                                                                                                                                                                                                                                                                                                                                                                                                                                                                                                                                                                                                                                                                                                                                                                                                                                                                                                                                                                                                                                                               | ARE THE PROPERTY OF EDAC INC.,AND<br>SHALL NOT BE REPRODUCED,OR COPIED<br>OR USED AS THE BASIS FOR THE | DRAWING | NUMBER      |           | ISSUE  |
|                                | YOUR CONNECTION TO QUALITY & SERVICE                                                                                                                                                                                                                                                                                                                                                                                                                                                                                                                                                                                                                                                                                                                                                                                                                                                                                                                                                                                                                                                                                                                                                                                                                                                                                                                                                                                                                                                                                                                                                                                                                                                                                                                                                                                                                                                                                                                                                                                                                                                                                           | MANUFACTURE OR SALE OF APPARATUS                                                                       | 3       | 33 Assembly |           | 1      |