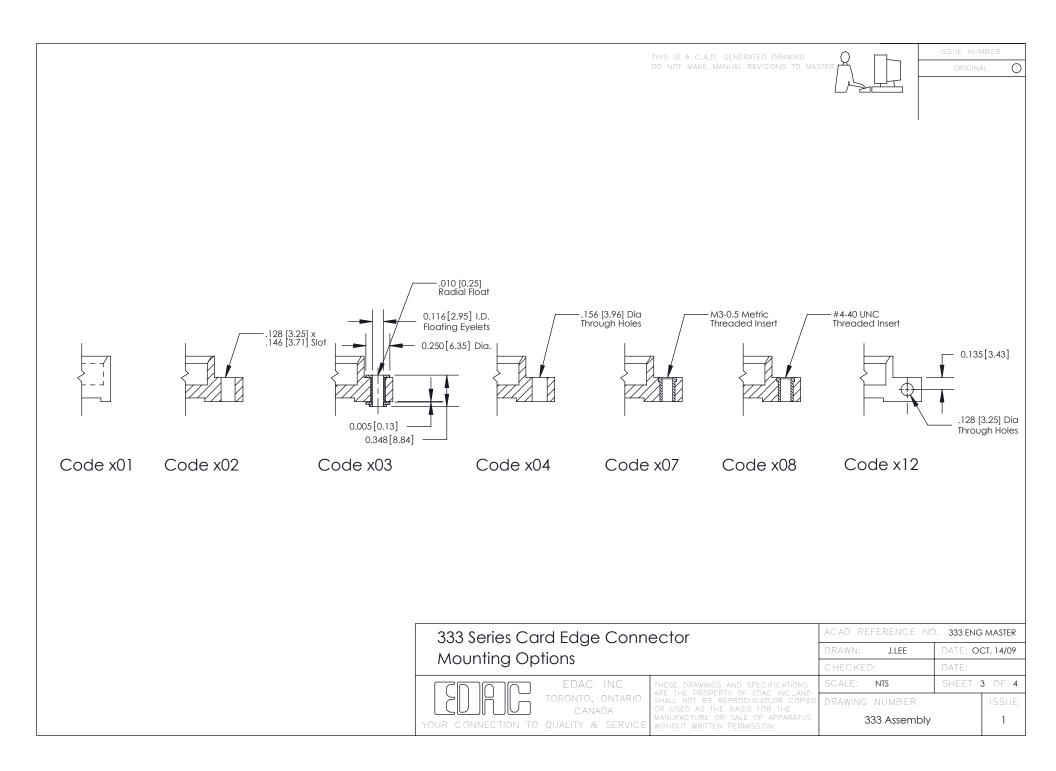

07-M3-0.5 Metric Threaded Inserts

Ô

0.370[9.40]

## Contact Detail

559-90 Degree Bend (Code 541 Contacts) .156 [3.96] Contact Spacing x .200 [5.08] Row Spacing

> Card Slot Accepts .054 [1.37] to .070 (1.78) Thick P.C. Board

4.225 [107.32] 4.064 [103.23]









his is a c.a.d. generated drawing 💭

ORIGINAL

## **Features**

- .156 (3.96) Contact Spacing x .200 (5.08) Row Spacing
- Accepts .062 (1.57) Nominal Thickness P.C. Board
- High Profile Insulator Body .600 (15.24)
- Contact Termination Options include P.C. Tail, Wire Hole, Wire Wrap, 90 Degree, & Extender Board Bends
- Single or Dual Row Configurations
- Variety of Mounting Options, Flush or Offset Lugs
- Accepts Between Contact and In-Contact Polarizing Keys

## **Specifications**

- Insulator Material: Thermoplastic Polyester, UL 94V-0, Colour: Green
- Contact Material: Copper, Nickel, Tin Alloy CA-725
- Contact Plating: Gold on the Mating Area, Tin on the Contact Tails, Nickel Underplate
- Current Rating: 3 Amperes Continuous
- Contact Resistance: 10 Milliohms Maximum
- Dielectric Wit