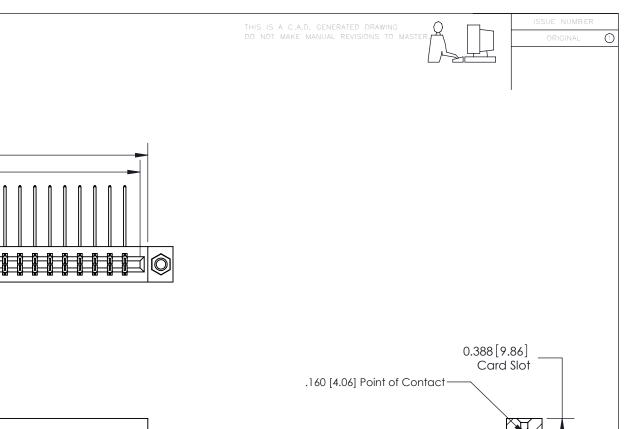

## Contact Detail

559-90 Degree Bend (Code 541 Contacts) .156 [3.96] Contact Spacing x .200 [5.08] Row Spacing

> Card Slot Accepts .054 [1.37] to .070 (1.78) Thick P.C. Board

4.225 [107.32] 4.064 [103.23]