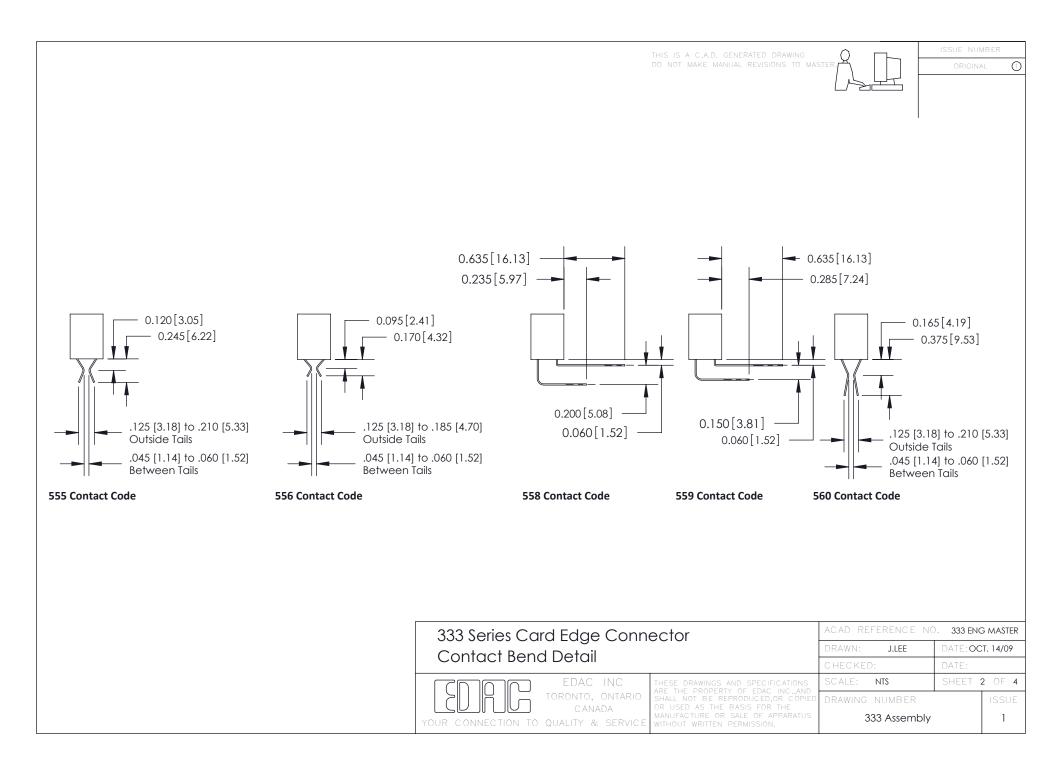

## Contact Detail

559-90 Degree Bend (Code 541 Contacts) .156 [3.96] Contact Spacing x .200 [5.08] Row Spacing

> Card Slot Accepts .054 [1.37] to .070 (1.78) Thick P.C. Board

4.225 [107.32] 4.064 [103.23]