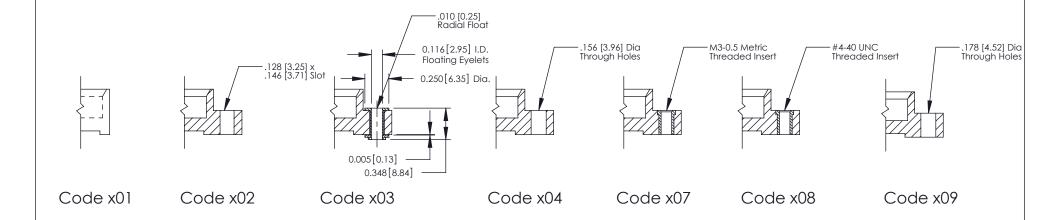

## **Mounting Option**

02-.128 (3.25) Dia. Mounting Holes

See Accompanying Page for: **Mounting Options** 

THIS IS A C.A.D. GENERATED DRAWING DO NOT MAKE MANUAL REVISIONS TO MASTER.

ISSUE NUMBER

ORIGINAL

1

|  | 336 Series Card Edge Connector<br>Mounting Options |                                                              | ACAD REFERENCE NO.  DRAWN: J.LEE  CHECKED:                                                             |                | 336 ENG MASTER  DATE: OCT. 14/09  DATE: |               |       |   |
|--|----------------------------------------------------|--------------------------------------------------------------|--------------------------------------------------------------------------------------------------------|----------------|-----------------------------------------|---------------|-------|---|
|  | EDAC INC                                           | THESE DRAWINGS AND SPECIFICATIONS                            | SCALE:                                                                                                 | NTS            | SHEET                                   | 2 <b>OF</b> 2 | 1     |   |
|  |                                                    | TORONTO, ONTARIO                                             | ARE THE PROPERTY OF EDAC INC.,AND<br>SHALL NOT BE REPRODUCED,OR COPIED<br>OR USED AS THE BASIS FOR THE | DRAWING NUMBER |                                         |               | ISSUE | 1 |
|  | YOUR CONNECTION TO QUALITY & SERVICE               | MANUFACTURE OR SALE OF APPARATUS WITHOUT WRITTEN PERMISSION. | 336 Assembly                                                                                           |                |                                         | 1             |       |   |