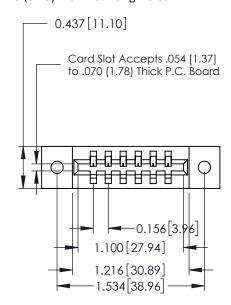

## **Contact Detail**

THIS IS A C.A.D. GENERATED DRAWING 541-Wire Wrap .062 x .031 (1.57 x 0.79) - Tail LG=.750(19.05) DO NOT MAKE MANUAL REVISIONS TO MASTER. .156 [3.96] Contact Spacing x .188 [4.78] Row Spacing