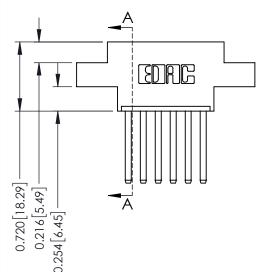

## **Contact Detail**

THIS IS A C.A.D. GENERATED DRAWING 541-Wire Wrap .062 x .031 (1.57 x 0.79) - Tail LG=.750(19.05) DO NOT MAKE MANUAL REVISIONS TO MASTER. .156 [3.96] Contact Spacing x .188 [4.78] Row Spacing