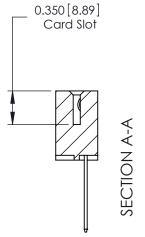

## **Contact Detail**

THIS IS A C.A.D. GENERATED DRAWING 541-Wire Wrap .062 x .031 (1.57 x 0.79) - Tail LG=.750(19.05) DO NOT MAKE MANUAL REVISIONS TO MASTER. .156 [3.96] Contact Spacing x .188 [4.78] Row Spacing