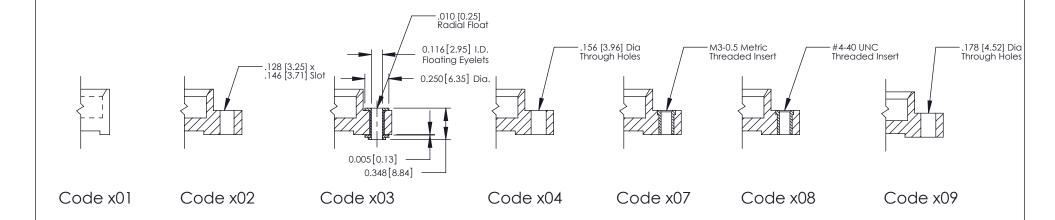

## **Mounting Option**

01-No Mounting Lugs

**Contact Detail** 

.156 [3.96] Contact Spacing x .188 [4.78] Row Spacing

THIS IS A C.A.D. GENERATED DRAWING 541-Wire Wrap .062 x .031 (1.57 x 0.79) - Tail LG=.750(19.05) DO NOT MAKE MANUAL REVISIONS TO MASTER.

336 ENG MASTER

DATE: OCT. 14/09

ACAD REFERENCE NO.

J.LEE

DRAWN:

See Accompanying Page for: **Mounting Options** 

THIS IS A C.A.D. GENERATED DRAWING DO NOT MAKE MANUAL REVISIONS TO MASTER.

ISSUE NUMBER

ORIGINAL

1

|  | 336 Series Card Edge Connector<br>Mounting Options                    |                                                                                                                                                                                                | ACAD REFERENCE NO.  DRAWN: J.LEE  CHECKED: |     | 336 ENG MASTER  DATE: OCT. 14/09  DATE: |               |   |
|--|-----------------------------------------------------------------------|------------------------------------------------------------------------------------------------------------------------------------------------------------------------------------------------|--------------------------------------------|-----|-----------------------------------------|---------------|---|
|  | EDAC INC TORONTO, ONTARIO CANADA YOUR CONNECTION TO QUALITY & SERVICE | THESE DRAWINGS AND SPECIFICATIONS ARE THE PROPERTY OF EDAC INCAND SHALL NOT BE REPRODUCED, OR COPIED OR USED AS THE BASIS FOR THE MANUFACTURE OR SALE OF APPARATUS WITHOUT WRITTEN PERMISSION. | SCALE:                                     | NTS | SHEET                                   | 2 <b>OF</b> 2 | 1 |
|  |                                                                       |                                                                                                                                                                                                | DRAWING NUMBER                             |     |                                         | ISSUE         | 1 |
|  |                                                                       |                                                                                                                                                                                                | 336 Assembly                               |     | 1                                       |               |   |