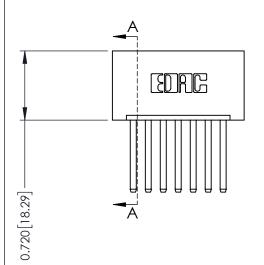

ISSUE NUMBER

ORIGINAL

SECTION A-A

0.350[8.89]

Card Slot

336 Series Card Edge Connector Part Number: 336-007-541-601

YOUR CONNECTION TO QUALITY & SERVICE

**EDAC INC** TORONTO, ONTARIO CANADA