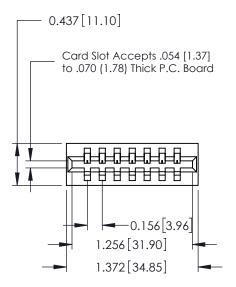

## **Mounting Option**

01-No Mounting Lugs

**Contact Detail** 

.156 [3.96] Contact Spacing x .188 [4.78] Row Spacing

THIS IS A C.A.D. GENERATED DRAWING 541-Wire Wrap .062 x .031 (1.57 x 0.79) - Tail LG=.750(19.05) DO NOT MAKE MANUAL REVISIONS TO MASTER.

ISSUE NUMBER

ORIGINAL

SECTION A-A

0.350[8.89]

Card Slot

336 Series Card Edge Connector Part Number: 336-007-541-601

YOUR CONNECTION TO QUALITY & SERVICE

**EDAC INC** TORONTO, ONTARIO CANADA