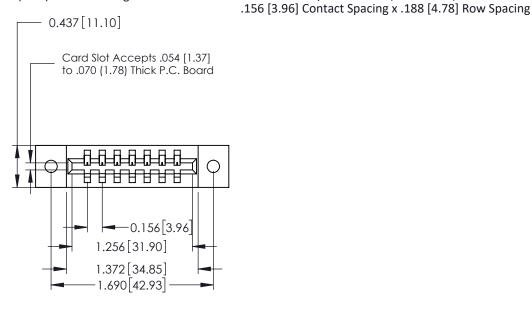

## **Mounting Option**

02-.128 (3.25) Dia. Mounting Holes

**Contact Detail** 

THIS IS A C.A.D. GENERATED DRAWING 541-Wire Wrap .062 x .031 (1.57 x 0.79) - Tail LG=.750(19.05) DO NOT MAKE MANUAL REVISIONS TO MASTER.

ISSUE NUMBER

ORIGINAL

See Accompanying Page for: **Mounting Options** 

0.350 [8.89]

336 Series Card Edge Connector Part Number: 336-007-541-602

**EDAC INC** TORONTO, ONTARIO CANADA

THESE DRAWINGS AND SPECIFICATIONS ARE THE PROPERTY OF EDAC INC., AND SHALL NOT BE REPRODUCED,OR COPIED OR USED AS THE BASIS FOR THE MANUFACTURE OR SALE OF APPARATUS WITHOUT WRITTEN PERMISSION.