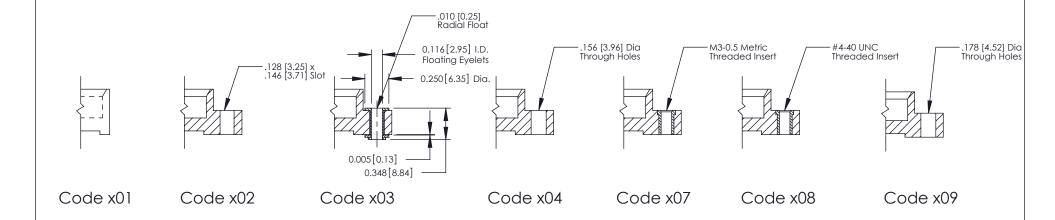

336 ENG MASTER

ACAD REFERENCE NO.

THIS IS A C.A.D. GENERATED DRAWING DO NOT MAKE MANUAL REVISIONS TO MASTER.

ISSUE NUMBER

ORIGINAL

1

| 336 Series Card Edge Connector<br>Mounting Options                    |                                                                                                                                                                                                 | ACAD REFERENCE NO.  DRAWN: J.LEE  CHECKED: |     | 336 ENG MASTER  DATE: OCT. 14/09  DATE: |               |   |
|-----------------------------------------------------------------------|-------------------------------------------------------------------------------------------------------------------------------------------------------------------------------------------------|--------------------------------------------|-----|-----------------------------------------|---------------|---|
| EDAC INC TORONTO, ONTARIO CANADA YOUR CONNECTION TO QUALITY & SERVICE | THESE DRAWINGS AND SPECIFICATIONS ARE THE PROPERTY OF EDAC INC.,AND SHALL NOT BE REPRODUCED,OR COPIED OR USED AS THE BASIS FOR THE MANUFACTURE OR SALE OF APPARATUS WITHOUT WRITTEN PERMISSION. | SCALE:                                     | NTS | SHEET                                   | 2 <b>OF</b> 2 | 1 |
|                                                                       |                                                                                                                                                                                                 | DRAWING NUMBER                             |     |                                         | ISSUE         | 1 |
|                                                                       |                                                                                                                                                                                                 | 336 Assembly                               |     | 1                                       |               |   |