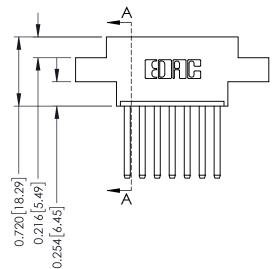

## **Mounting Option**

02-.128 (3.25) Dia. Mounting Holes

**Contact Detail** 

THIS IS A C.A.D. GENERATED DRAWING 541-Wire Wrap .062 x .031 (1.57 x 0.79) - Tail LG=.750(19.05) DO NOT MAKE MANUAL REVISIONS TO MASTER.

ISSUE NUMBER

ORIGINAL

See Accompanying Page for: **Mounting Options** 

0.350 [8.89]

336 Series Card Edge Connector Part Number: 336-007-541-602

**EDAC INC** TORONTO, ONTARIO CANADA

THESE DRAWINGS AND SPECIFICATIONS ARE THE PROPERTY OF EDAC INC., AND SHALL NOT BE REPRODUCED,OR COPIED OR USED AS THE BASIS FOR THE MANUFACTURE OR SALE OF APPARATUS WITHOUT WRITTEN PERMISSION.