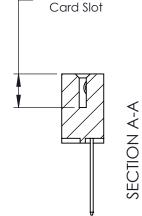

## **Mounting Option**

02-.128 (3.25) Dia. Mounting Holes

**Contact Detail** 

THIS IS A C.A.D. GENERATED DRAWING 541-Wire Wrap .062 x .031 (1.57 x 0.79) - Tail LG=.750(19.05) DO NOT MAKE MANUAL REVISIONS TO MASTER.

ISSUE NUMBER

ORIGINAL

See Accompanying Page for: **Mounting Options** 

0.350 [8.89]

336 Series Card Edge Connector Part Number: 336-007-541-602

**EDAC INC** TORONTO, ONTARIO CANADA

THESE DRAWINGS AND SPECIFICATIONS ARE THE PROPERTY OF EDAC INC., AND SHALL NOT BE REPRODUCED,OR COPIED OR USED AS THE BASIS FOR THE MANUFACTURE OR SALE OF APPARATUS WITHOUT WRITTEN PERMISSION.