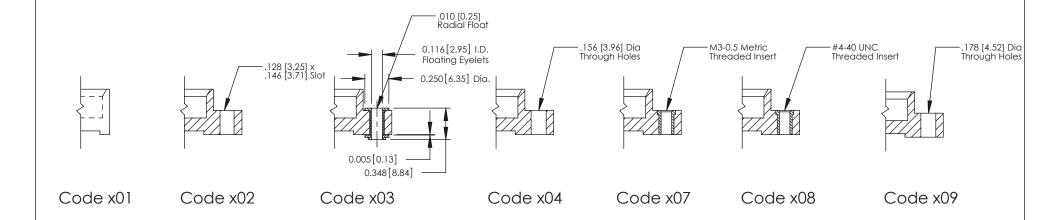

## **Mounting Option**

07-M3-0.5 Metric Threaded Inserts

**Contact Detail** 

THIS IS A C.A.D. GENERATED DRAWING 541-Wire Wrap .062 x .031 (1.57 x 0.79) - Tail LG=.750(19.05) DO NOT MAKE MANUAL REVISIONS TO MASTER.

0.350 [8.89]

Card Slot

SECTION A-A

THIS IS A C.A.D. GENERATED DRAWING DO NOT MAKE MANUAL REVISIONS TO MASTER.

ISSUE NUMBER

ORIGINAL

1

|  | 336 Series Card Edge Connector<br>Mounting Options                    |                                                                                                                                                                                                |                | ACAD REFERENCE NO.  DRAWN: J.LEE  CHECKED: |       | 336 ENG MASTER  DATE: OCT. 14/09  DATE: |   |  |
|--|-----------------------------------------------------------------------|------------------------------------------------------------------------------------------------------------------------------------------------------------------------------------------------|----------------|--------------------------------------------|-------|-----------------------------------------|---|--|
|  | EDAC INC TORONTO, ONTARIO CANADA YOUR CONNECTION TO QUALITY & SERVICE | THESE DRAWINGS AND SPECIFICATIONS ARE THE PROPERTY OF EDAC INCAND SHALL NOT BE REPRODUCED, OR COPIED OR USED AS THE BASIS FOR THE MANUFACTURE OR SALE OF APPARATUS WITHOUT WRITTEN PERMISSION. | SCALE:         | NTS                                        | SHEET | 2 <b>OF</b> 2                           | 1 |  |
|  |                                                                       |                                                                                                                                                                                                | DRAWING NUMBER |                                            |       | ISSUE                                   | 1 |  |
|  |                                                                       |                                                                                                                                                                                                | 336 Assembly   |                                            |       | 1                                       |   |  |