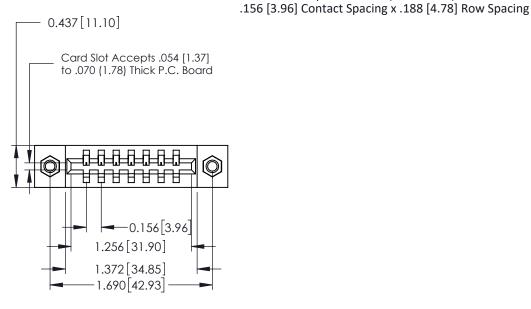

ISSUE NUMBER

ORIGINAL

See Accompanying Page for: **Mounting Options** 

336 Series Card Edge Connector Part Number: 336-007-541-607

YOUR CONNECTION TO QUALITY & SERVICE

**EDAC INC** TORONTO, ONTARIO CANADA

THESE DRAWINGS AND SPECIFICATIONS ARE THE PROPERTY OF EDAC INC.,AND SHALL NOT BE REPRODUCED, OR COPIED OR USED AS THE BASIS FOR THE MANUFACTURE OR SALE OF APPARATUS WITHOUT WRITTEN PERMISSION.

| ACAD REFERENCE NO. | 336 ENG MASTER   |  |  |  |
|--------------------|------------------|--|--|--|
| DRAWN: J.LEE       | DATE: OCT. 14/09 |  |  |  |
| CHECKED:           | DATE:            |  |  |  |
| SCALE: NTS         | SHEET 1 OF 2     |  |  |  |
| DRAWING NUMBER     | ISSUE            |  |  |  |
| 336 Assembly       | 1                |  |  |  |