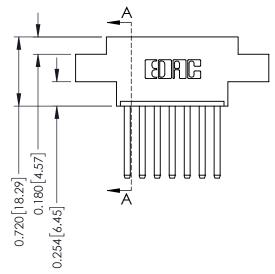

## **Mounting Option**

07-M3-0.5 Metric Threaded Inserts

**Contact Detail** 

THIS IS A C.A.D. GENERATED DRAWING 541-Wire Wrap .062 x .031 (1.57 x 0.79) - Tail LG=.750(19.05) DO NOT MAKE MANUAL REVISIONS TO MASTER.

ISSUE NUMBER

ORIGINAL

See Accompanying Page for: **Mounting Options** 

336 Series Card Edge Connector Part Number: 336-007-541-607

YOUR CONNECTION TO QUALITY & SERVICE

**EDAC INC** TORONTO, ONTARIO CANADA

THESE DRAWINGS AND SPECIFICATIONS ARE THE PROPERTY OF EDAC INC.,AND SHALL NOT BE REPRODUCED, OR COPIED OR USED AS THE BASIS FOR THE MANUFACTURE OR SALE OF APPARATUS WITHOUT WRITTEN PERMISSION.

| ACAD REFERENCE NO. | 336 ENG MASTER   |  |  |  |
|--------------------|------------------|--|--|--|
| DRAWN: J.LEE       | DATE: OCT. 14/09 |  |  |  |
| CHECKED:           | DATE:            |  |  |  |
| SCALE: NTS         | SHEET 1 OF 2     |  |  |  |
| DRAWING NUMBER     | ISSUE            |  |  |  |
| 336 Assembly       | 1                |  |  |  |