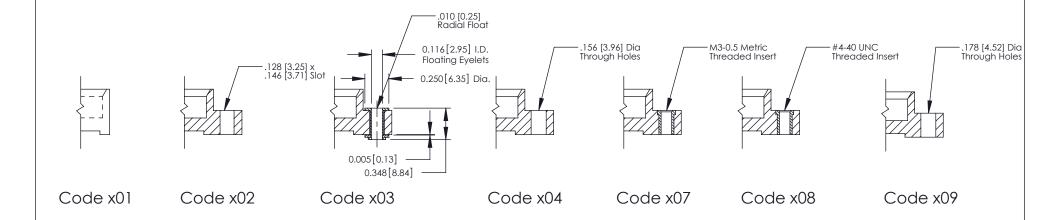

## **Mounting Option**

09-.178 (4.52) Dia. Mounting Holes

**Contact Detail** 

THIS IS A C.A.D. GENERATED DRAWING 541-Wire Wrap .062 x .031 (1.57 x 0.79) - Tail LG=.750(19.05) DO NOT MAKE MANUAL REVISIONS TO MASTER.

0.350 [8.89]

Card Slot

SECTION A-A

THIS IS A C.A.D. GENERATED DRAWING DO NOT MAKE MANUAL REVISIONS TO MASTER.

ISSUE NUMBER

ORIGINAL

1

|  | 336 Series Card Edge Connector<br>Mounting Options                    |                                                                                                                                                                                                | ACAD REFERENCE NO.  DRAWN: J.LEE  CHECKED: |     | 336 ENG MASTER  DATE: OCT. 14/09  DATE: |               |   |
|--|-----------------------------------------------------------------------|------------------------------------------------------------------------------------------------------------------------------------------------------------------------------------------------|--------------------------------------------|-----|-----------------------------------------|---------------|---|
|  | EDAC INC TORONTO, ONTARIO CANADA YOUR CONNECTION TO QUALITY & SERVICE | THESE DRAWINGS AND SPECIFICATIONS ARE THE PROPERTY OF EDAC INCAND SHALL NOT BE REPRODUCED, OR COPIED OR USED AS THE BASIS FOR THE MANUFACTURE OR SALE OF APPARATUS WITHOUT WRITTEN PERMISSION. | SCALE:                                     | NTS | SHEET                                   | 2 <b>OF</b> 2 | 1 |
|  |                                                                       |                                                                                                                                                                                                | DRAWING NUMBER                             |     |                                         | ISSUE         | 1 |
|  |                                                                       |                                                                                                                                                                                                | 336 Assembly                               |     | 1                                       |               |   |