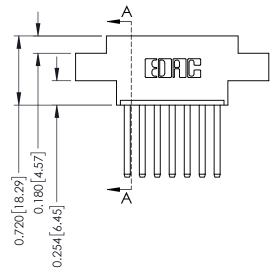

## **Mounting Option**

09-.178 (4.52) Dia. Mounting Holes

**Contact Detail** 

THIS IS A C.A.D. GENERATED DRAWING 541-Wire Wrap .062 x .031 (1.57 x 0.79) - Tail LG=.750(19.05) DO NOT MAKE MANUAL REVISIONS TO MASTER.

0.350 [8.89]

Card Slot

SECTION A-A

THIS IS A C.A.D. GENERATED DRAWING DO NOT MAKE MANUAL REVISIONS TO MASTER.

ISSUE NUMBER

ORIGINAL

1

|  | 336 Series Card Edge Connector<br>Mounting Options                    |                                                                                                                                                                                                | ACAD REFERENCE NO.  DRAWN: J.LEE  CHECKED: |     | 336 ENG MASTER  DATE: OCT. 14/09  DATE: |               |   |
|--|-----------------------------------------------------------------------|------------------------------------------------------------------------------------------------------------------------------------------------------------------------------------------------|--------------------------------------------|-----|-----------------------------------------|---------------|---|
|  | EDAC INC TORONTO, ONTARIO CANADA YOUR CONNECTION TO QUALITY & SERVICE | THESE DRAWINGS AND SPECIFICATIONS ARE THE PROPERTY OF EDAC INCAND SHALL NOT BE REPRODUCED, OR COPIED OR USED AS THE BASIS FOR THE MANUFACTURE OR SALE OF APPARATUS WITHOUT WRITTEN PERMISSION. | SCALE:                                     | NTS | SHEET                                   | 2 <b>OF</b> 2 | 1 |
|  |                                                                       |                                                                                                                                                                                                | DRAWING NUMBER                             |     |                                         | ISSUE         | 1 |
|  |                                                                       |                                                                                                                                                                                                | 336 Assembly                               |     | 1                                       |               |   |