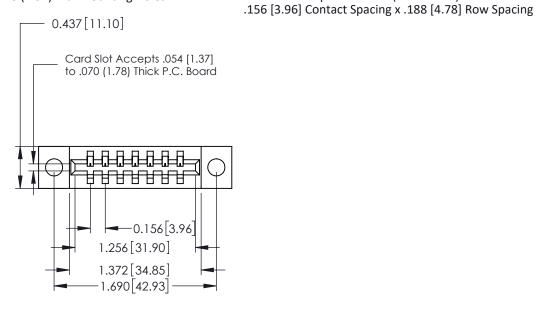

ISSUE NUMBER

ORIGINAL

See Accompanying Page for: **Mounting Options** 

336 Series Card Edge Connector Part Number: 336-007-541-609

YOUR CONNECTION TO QUALITY & SERVICE

**EDAC INC** TORONTO, ONTARIO CANADA

THESE DRAWINGS AND SPECIFICATIONS ARE THE PROPERTY OF EDAC INC.,AND SHALL NOT BE REPRODUCED,OR COPIED OR USED AS THE BASIS FOR THE MANUFACTURE OR SALE OF APPARATUS WITHOUT WRITTEN PERMISSION.

| ACAD REFERENCE NO. | 336 ENG MASTER   |       |  |  |
|--------------------|------------------|-------|--|--|
| DRAWN: J.LEE       | DATE: OCT. 14/09 |       |  |  |
| CHECKED:           | DATE:            |       |  |  |
| SCALE: NTS         | SHEET 1          | OF 2  |  |  |
| DRAWING NUMBER     |                  | ISSUE |  |  |
| 336 Assembly       | 1                |       |  |  |