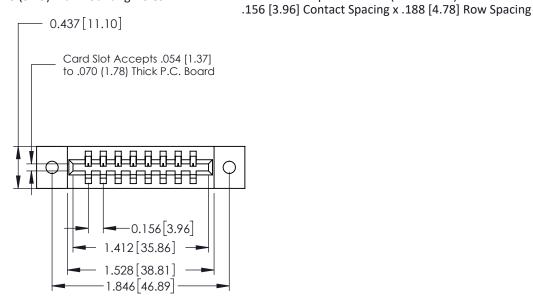

## **Contact Detail**

THIS IS A C.A.D. GENERATED DRAWING 541-Wire Wrap .062 x .031 (1.57 x 0.79) - Tail LG=.750(19.05) DO NOT MAKE MANUAL REVISIONS TO MASTER.

ISSUE NUMBER

ORIGINAL

0.350[8.89]

Card Slot

SECTION A-A

See Accompanying Page for: **Mounting Options** 

|                                | _ |
|--------------------------------|---|
| 336 Series Card Edge Connector |   |
| Part Number: 336-008-541-602   |   |