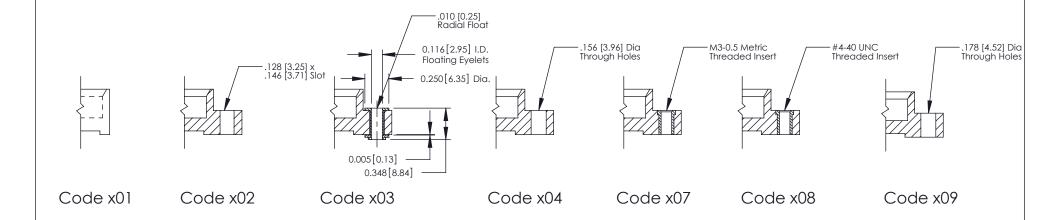

## **Mounting Option**

02-.128 (3.25) Dia. Mounting Holes

THIS IS A C.A.D. GENERATED DRAWING DO NOT MAKE MANUAL REVISIONS TO MASTER.

ISSUE NUMBER

ORIGINAL

1

| 336 Series Card Edge Connector<br>Mounting Options                    |                                                                                                                                                                                                 |                | DRAWN: J.LEE DATE |       |               | ENG MASTER<br>:: OCT. 14/09 |  |
|-----------------------------------------------------------------------|-------------------------------------------------------------------------------------------------------------------------------------------------------------------------------------------------|----------------|-------------------|-------|---------------|-----------------------------|--|
| EDAC INC TORONTO, ONTARIO CANADA YOUR CONNECTION TO QUALITY & SERVICE | THESE DRAWINGS AND SPECIFICATIONS ARE THE PROPERTY OF EDAC INC.,AND SHALL NOT BE REPRODUCED,OR COPIED OR USED AS THE BASIS FOR THE MANUFACTURE OR SALE OF APPARATUS WITHOUT WRITTEN PERMISSION. | SCALE:         | NTS               | SHEET | 2 <b>OF</b> 2 | 1                           |  |
|                                                                       |                                                                                                                                                                                                 | DRAWING NUMBER |                   |       | ISSUE         | 1                           |  |
|                                                                       |                                                                                                                                                                                                 | (              | 336 Assembly      |       | 1             |                             |  |