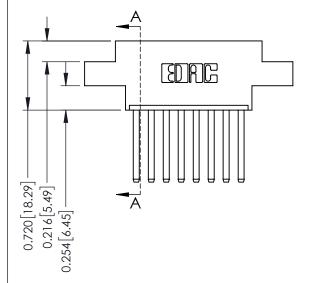

## **Contact Detail**

THIS IS A C.A.D. GENERATED DRAWING 541-Wire Wrap .062 x .031 (1.57 x 0.79) - Tail LG=.750(19.05) DO NOT MAKE MANUAL REVISIONS TO MASTER.

ISSUE NUMBER

ORIGINAL

0.350[8.89]

Card Slot

SECTION A-A