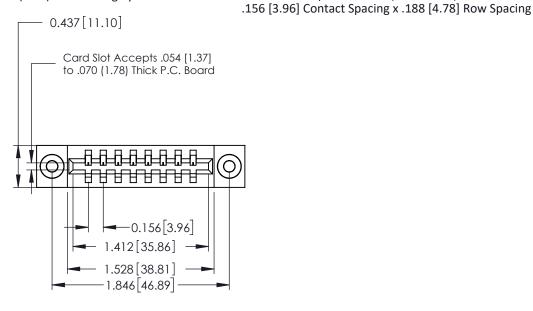

ISSUE NUMBER

ORIGINAL

See Accompanying Page for: **Mounting Options** 

336 Series Card Edge Connector Part Number: 336-008-541-603

**EDAC INC** TORONTO, ONTARIO CANADA

THESE DRAWINGS AND SPECIFICATIONS ARE THE PROPERTY OF EDAC INC.,AND SHALL NOT BE REPRODUCED, OR COPIED OR USED AS THE BASIS FOR THE MANUFACTURE OR SALE OF APPARATUS WITHOUT WRITTEN PERMISSION.

| ACAD REFERENCE NO. | 336 ENG MASTER   |  |  |  |
|--------------------|------------------|--|--|--|
| DRAWN: J.LEE       | DATE: OCT. 14/09 |  |  |  |
| CHECKED:           | DATE:            |  |  |  |
| SCALE: NTS         | SHEET 1 OF 2     |  |  |  |
| DRAWING NUMBER     | ISSUE            |  |  |  |
| 336 Assembly       | 1                |  |  |  |