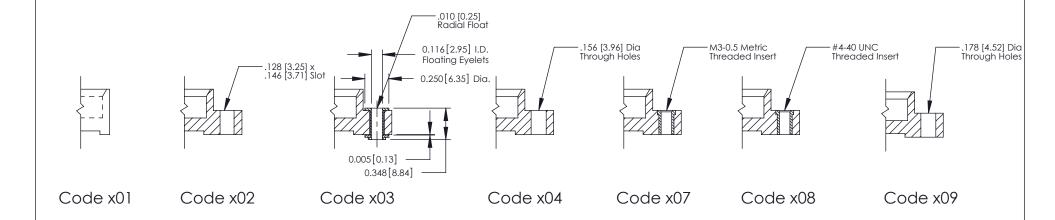

**Mounting Option** 

03-.116 (2.95) I.D. Floating Eyelets

**Contact Detail** 

THIS IS A C.A.D. GENERATED DRAWING 541-Wire Wrap .062 x .031 (1.57 x 0.79) - Tail LG=.750(19.05) DO NOT MAKE MANUAL REVISIONS TO MASTER.

0.350 [8.89]

Card Slot

SECTION A-A

THIS IS A C.A.D. GENERATED DRAWING DO NOT MAKE MANUAL REVISIONS TO MASTER.

ISSUE NUMBER

ORIGINAL

1

|  | 336 Series Card Edge Connector<br>Mounting Options                    |                                                                                                                                                                                                |                | ACAD REFERENCE NO.  DRAWN: J.LEE  CHECKED: |              | 336 ENG MASTER  DATE: OCT. 14/09  DATE: |   |  |
|--|-----------------------------------------------------------------------|------------------------------------------------------------------------------------------------------------------------------------------------------------------------------------------------|----------------|--------------------------------------------|--------------|-----------------------------------------|---|--|
|  | EDAC INC TORONTO, ONTARIO CANADA YOUR CONNECTION TO QUALITY & SERVICE | THESE DRAWINGS AND SPECIFICATIONS ARE THE PROPERTY OF EDAC INCAND SHALL NOT BE REPRODUCED, OR COPIED OR USED AS THE BASIS FOR THE MANUFACTURE OR SALE OF APPARATUS WITHOUT WRITTEN PERMISSION. | SCALE: NTS     |                                            | SHEET 2 OF 2 |                                         | 1 |  |
|  |                                                                       |                                                                                                                                                                                                | DRAWING NUMBER |                                            |              | ISSUE                                   | 1 |  |
|  |                                                                       |                                                                                                                                                                                                | 336 Assembly   |                                            |              | 1                                       |   |  |