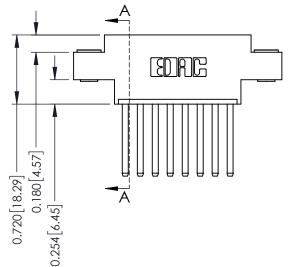

ISSUE NUMBER

ORIGINAL

See Accompanying Page for: **Mounting Options** 

336 Series Card Edge Connector Part Number: 336-008-541-603

**EDAC INC** TORONTO, ONTARIO CANADA

THESE DRAWINGS AND SPECIFICATIONS ARE THE PROPERTY OF EDAC INC.,AND SHALL NOT BE REPRODUCED, OR COPIED OR USED AS THE BASIS FOR THE MANUFACTURE OR SALE OF APPARATUS WITHOUT WRITTEN PERMISSION.

| ACAD REFERENCE NO. | 336 ENG MASTER   |  |  |  |
|--------------------|------------------|--|--|--|
| DRAWN: J.LEE       | DATE: OCT. 14/09 |  |  |  |
| CHECKED:           | DATE:            |  |  |  |
| SCALE: NTS         | SHEET 1 OF 2     |  |  |  |
| DRAWING NUMBER     | ISSUE            |  |  |  |
| 336 Assembly       | 1                |  |  |  |

0.350 [8.89]

Card Slot

SECTION A-A

THIS IS A C.A.D. GENERATED DRAWING DO NOT MAKE MANUAL REVISIONS TO MASTER.

ISSUE NUMBER

ORIGINAL

1

|  | 336 Series Card Edge Connector<br>Mounting Options                    |                                                                                                                                                                                                |                | ACAD REFERENCE NO.  DRAWN: J.LEE  CHECKED: |              | 336 ENG MASTER  DATE: OCT. 14/09  DATE: |   |  |
|--|-----------------------------------------------------------------------|------------------------------------------------------------------------------------------------------------------------------------------------------------------------------------------------|----------------|--------------------------------------------|--------------|-----------------------------------------|---|--|
|  | EDAC INC TORONTO, ONTARIO CANADA YOUR CONNECTION TO QUALITY & SERVICE | THESE DRAWINGS AND SPECIFICATIONS ARE THE PROPERTY OF EDAC INCAND SHALL NOT BE REPRODUCED, OR COPIED OR USED AS THE BASIS FOR THE MANUFACTURE OR SALE OF APPARATUS WITHOUT WRITTEN PERMISSION. | SCALE: NTS     |                                            | SHEET 2 OF 2 |                                         | 1 |  |
|  |                                                                       |                                                                                                                                                                                                | DRAWING NUMBER |                                            |              | ISSUE                                   | 1 |  |
|  |                                                                       |                                                                                                                                                                                                | 336 Assembly   |                                            |              | 1                                       |   |  |