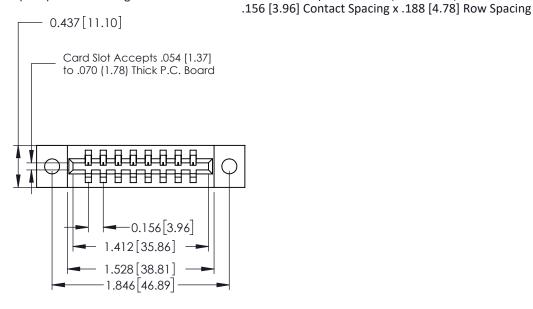

## **Contact Detail**

THIS IS A C.A.D. GENERATED DRAWING 541-Wire Wrap .062 x .031 (1.57 x 0.79) - Tail LG=.750(19.05) DO NOT MAKE MANUAL REVISIONS TO MASTER.

ISSUE NUMBER

ORIGINAL

**See Accompanying Page for: Mounting Options** 