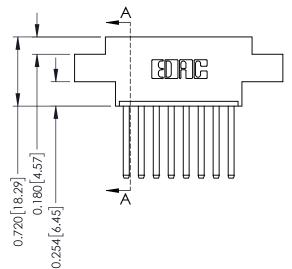

## **Contact Detail**

THIS IS A C.A.D. GENERATED DRAWING 541-Wire Wrap .062 x .031 (1.57 x 0.79) - Tail LG=.750(19.05) DO NOT MAKE MANUAL REVISIONS TO MASTER.

ISSUE NUMBER

ORIGINAL

**See Accompanying Page for: Mounting Options** 