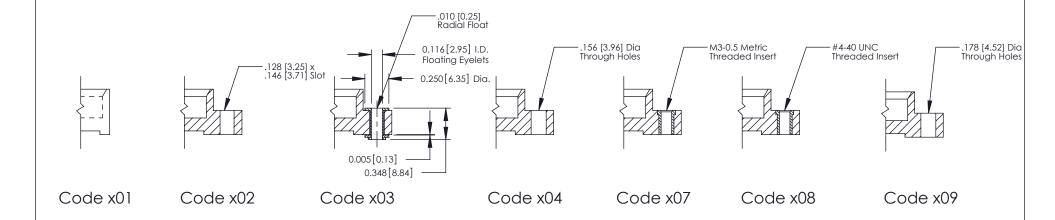

## **Mounting Option**

04-.156 (3.96) Dia. Mounting Holes

0.350[8.89]

Card Slot

SECTION A-A

THIS IS A C.A.D. GENERATED DRAWING DO NOT MAKE MANUAL REVISIONS TO MASTER.

ISSUE NUMBER

ORIGINAL

1

| 336 Series Card Edge Connector<br>Mounting Options |                    |                                                                                                        | ACAD REFERENCE NO. 336 ENC<br>DRAWN: J.LEE DATE: O<br>CHECKED: DATE: |              | MASTER<br>CT. 14/09 |       |               |   |
|----------------------------------------------------|--------------------|--------------------------------------------------------------------------------------------------------|----------------------------------------------------------------------|--------------|---------------------|-------|---------------|---|
|                                                    |                    | EDAC INC                                                                                               | THESE DRAWINGS AND SPECIFICATIONS                                    | SCALE:       | NTS                 | SHEET | 2 <b>OF</b> 2 | 1 |
|                                                    | TORONTO, ONTARIO   | ARE THE PROPERTY OF EDAC INC.,AND<br>SHALL NOT BE REPRODUCED,OR COPIED<br>OR USED AS THE BASIS FOR THE | DRAWING NUMBER                                                       |              |                     | ISSUE | 1             |   |
|                                                    | YOUR CONNECTION TO | CANADA QUALITY & SERVICE                                                                               | MANUFACTURE OR SALE OF APPARATUS WITHOUT WRITTEN PERMISSION.         | 336 Assembly |                     |       | 1             |   |