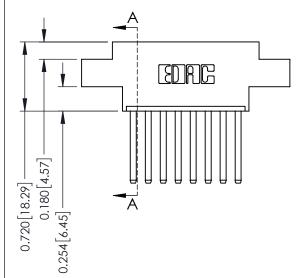

## **Contact Detail**

THIS IS A C.A.D. GENERATED DRAWING 541-Wire Wrap .062 x .031 (1.57 x 0.79) - Tail LG=.750(19.05) DO NOT MAKE MANUAL REVISIONS TO MASTER.

ISSUE NUMBER

ORIGINAL

1

See Accompanying Page for: **Mounting Options** 