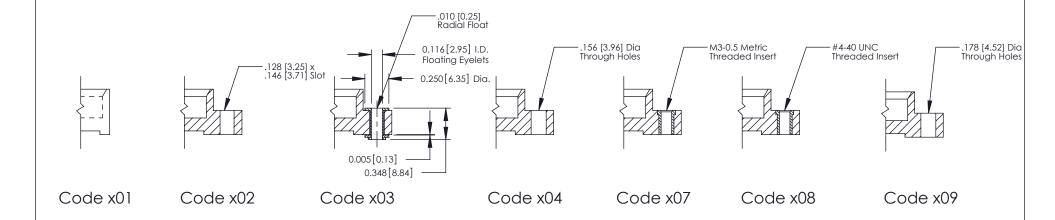

## **Mounting Option**

07-M3-0.5 Metric Threaded Inserts

336 ENG MASTER

ACAD REFERENCE NO.

THIS IS A C.A.D. GENERATED DRAWING DO NOT MAKE MANUAL REVISIONS TO MASTER.

ISSUE NUMBER

ORIGINAL

1

| 336 Series Card Edge Connector<br>Mounting Options                    |                                                                                                                                                                                                 | ACAD REFERENCE NO.  DRAWN: J.LEE  CHECKED: |              | 336 ENG MASTER  DATE: OCT. 14/09  DATE: |               |   |
|-----------------------------------------------------------------------|-------------------------------------------------------------------------------------------------------------------------------------------------------------------------------------------------|--------------------------------------------|--------------|-----------------------------------------|---------------|---|
| EDAC INC TORONTO, ONTARIO CANADA YOUR CONNECTION TO QUALITY & SERVICE | THESE DRAWINGS AND SPECIFICATIONS ARE THE PROPERTY OF EDAC INC.,AND SHALL NOT BE REPRODUCED,OR COPIED OR USED AS THE BASIS FOR THE MANUFACTURE OR SALE OF APPARATUS WITHOUT WRITTEN PERMISSION. | SCALE:                                     | NTS          | SHEET                                   | 2 <b>OF</b> 2 | 1 |
|                                                                       |                                                                                                                                                                                                 | DRAWING NUMBER                             |              |                                         | ISSUE         | 1 |
|                                                                       |                                                                                                                                                                                                 | (                                          | 336 Assembly |                                         | 1             |   |