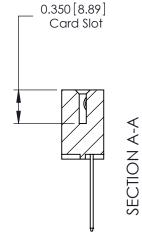

## **Contact Detail**

THIS IS A C.A.D. GENERATED DRAWING 541-Wire Wrap .062 x .031 (1.57 x 0.79) - Tail LG=.750(19.05) DO NOT MAKE MANUAL REVISIONS TO MASTER.

ISSUE NUMBER

ORIGINAL

1

See Accompanying Page for: **Mounting Options** 