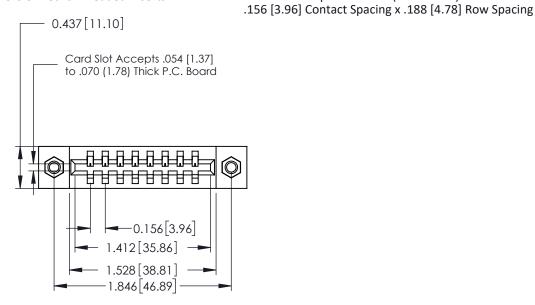

## **Contact Detail**

THIS IS A C.A.D. GENERATED DRAWING 541-Wire Wrap .062 x .031 (1.57 x 0.79) - Tail LG=.750(19.05) DO NOT MAKE MANUAL REVISIONS TO MASTER.

ISSUE NUMBER

ORIGINAL

1

See Accompanying Page for: **Mounting Options** 