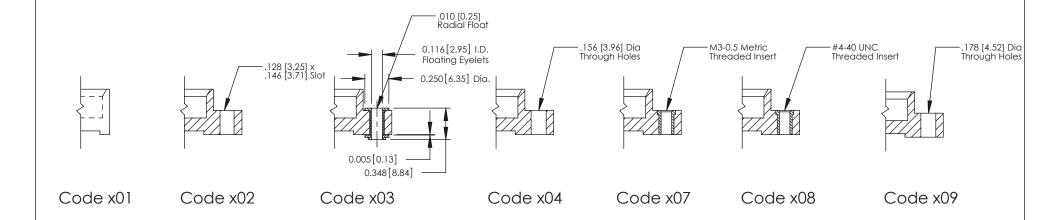

## **Mounting Option**

02-.128 (3.25) Dia. Mounting Holes

THIS IS A C.A.D. GENERATED DRAWING DO NOT MAKE MANUAL REVISIONS TO MASTER.

ISSUE NUMBER

ORIGINAL

1

|  | 336 Series Card Edge Connector<br>Mounting Options                    |                                                                                                                                                                                                 | ACAD REFERENCE NO.  DRAWN: J.LEE  CHECKED: |              | 336 ENG MASTER  DATE: OCT. 14/09  DATE: |               |   |
|--|-----------------------------------------------------------------------|-------------------------------------------------------------------------------------------------------------------------------------------------------------------------------------------------|--------------------------------------------|--------------|-----------------------------------------|---------------|---|
|  | EDAC INC TORONTO, ONTARIO CANADA YOUR CONNECTION TO QUALITY & SERVICE | THESE DRAWINGS AND SPECIFICATIONS ARE THE PROPERTY OF EDAC INC.,AND SHALL NOT BE REPRODUCED,OR COPIED OR USED AS THE BASIS FOR THE MANUFACTURE OR SALE OF APPARATUS WITHOUT WRITTEN PERMISSION. | SCALE:                                     | NTS          | SHEET                                   | 2 <b>OF</b> 2 | 1 |
|  |                                                                       |                                                                                                                                                                                                 | DRAWING NUMBER                             |              |                                         | ISSUE         | 1 |
|  |                                                                       |                                                                                                                                                                                                 | (                                          | 336 Assembly |                                         | 1             |   |