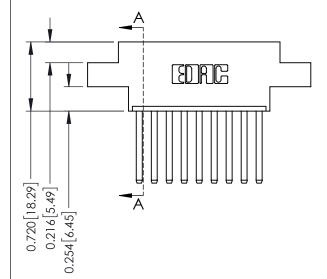

## **Contact Detail**

THIS IS A C.A.D. GENERATED DRAWING 541-Wire Wrap .062 x .031 (1.57 x 0.79) - Tail LG=.750(19.05) DO NOT MAKE MANUAL REVISIONS TO MASTER.

ISSUE NUMBER

ORIGINAL

.156 [3.96] Contact Spacing x .188 [4.78] Row Spacing — 0.437 [11.10] Card Slot Accepts .054 [1.37] to .070 (1.78) Thick P.C. Board **-** 0.156 [3.96] 1.568 [39.83] 1.684 [42.77] 2.002 [50.85]

See Accompanying Page for: **Mounting Options** 

0.350[8.89]

Card Slot

| 336 Series Card Edge Connector |
|--------------------------------|
| Part Number: 336-009-541-602   |

YOUR CONNECTION TO QUALITY & SERVICE