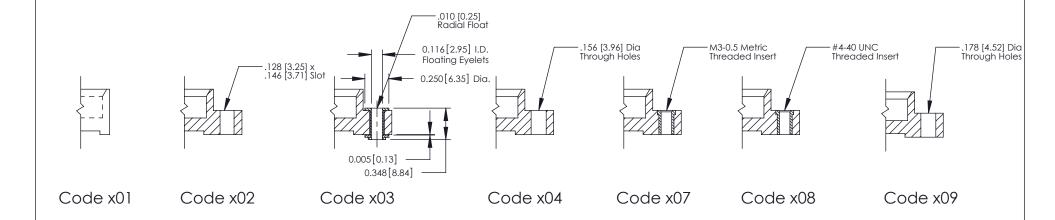

## **Mounting Option**

03-.116 (2.95) I.D. Floating Eyelets

0.350[8.89]

Card Slot

SECTION A-A

THIS IS A C.A.D. GENERATED DRAWING DO NOT MAKE MANUAL REVISIONS TO MASTER.

ISSUE NUMBER

ORIGINAL

1

|  | 336 Series Card Edge Connector<br>Mounting Options                    |                                                                                                                                                                                                | ACAD REFERENCE NO.  DRAWN: J.LEE  CHECKED: |     | 336 ENG MASTER  DATE: OCT. 14/09  DATE: |               |   |
|--|-----------------------------------------------------------------------|------------------------------------------------------------------------------------------------------------------------------------------------------------------------------------------------|--------------------------------------------|-----|-----------------------------------------|---------------|---|
|  | EDAC INC TORONTO, ONTARIO CANADA YOUR CONNECTION TO QUALITY & SERVICE | THESE DRAWINGS AND SPECIFICATIONS ARE THE PROPERTY OF EDAC INCAND SHALL NOT BE REPRODUCED, OR COPIED OR USED AS THE BASIS FOR THE MANUFACTURE OR SALE OF APPARATUS WITHOUT WRITTEN PERMISSION. | SCALE:                                     | NTS | SHEET                                   | 2 <b>OF</b> 2 | 1 |
|  |                                                                       |                                                                                                                                                                                                | DRAWING NUMBER                             |     |                                         | ISSUE         | 1 |
|  |                                                                       |                                                                                                                                                                                                | 336 Assembly                               |     | 1                                       |               |   |