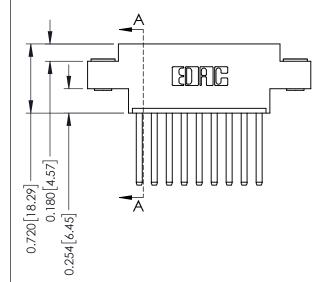

## **Contact Detail**

THIS IS A C.A.D. GENERATED DRAWING 541-Wire Wrap .062 x .031 (1.57 x 0.79) - Tail LG=.750(19.05) DO NOT MAKE MANUAL REVISIONS TO MASTER.

ISSUE NUMBER

ORIGINAL

.156 [3.96] Contact Spacing x .188 [4.78] Row Spacing — 0.437 [11.10] Card Slot Accepts .054 [1.37] to .070 (1.78) Thick P.C. Board **-** 0.156 [3.96] 1.568 [39.83] 1.684 [42.77] 2.002 [50.85]

**See Accompanying Page for: Mounting Options** 

| 336 Series Card Edge Connector |
|--------------------------------|
| Part Number: 336-009-541-603   |

YOUR CONNECTION TO QUALITY & SERVICE

**EDAC INC** TORONTO, ONTARIO CANADA