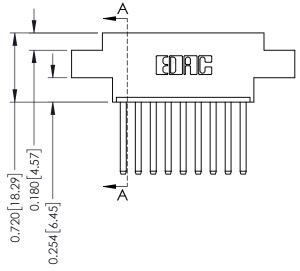

## **Contact Detail**

THIS IS A C.A.D. GENERATED DRAWING 541-Wire Wrap .062 x .031 (1.57 x 0.79) - Tail LG=.750(19.05) DO NOT MAKE MANUAL REVISIONS TO MASTER.

ISSUE NUMBER

ORIGINAL

See Accompanying Page for: **Mounting Options** 