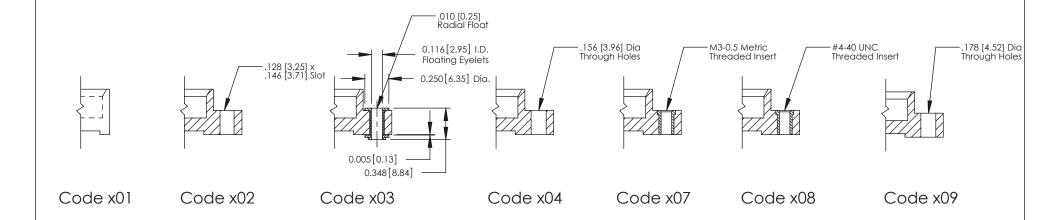

## **Mounting Option**

07-M3-0.5 Metric Threaded Inserts

0.350[8.89]

Card Slot

SECTION A-A

THIS IS A C.A.D. GENERATED DRAWING DO NOT MAKE MANUAL REVISIONS TO MASTER.

ISSUE NUMBER

ORIGINAL

1

| N () | 336 Series Card Edge Connector<br>Mounting Options |                                                              | ACAD REFERENCE NO.  DRAWN: J.LEE  CHECKED:                                                       |              | 336 ENG MASTER  DATE: OCT. 14/09  DATE: |               |       |   |
|------|----------------------------------------------------|--------------------------------------------------------------|--------------------------------------------------------------------------------------------------|--------------|-----------------------------------------|---------------|-------|---|
|      | EDAC INC                                           | THESE DRAWINGS AND SPECIFICATIONS                            | SCALE:                                                                                           | NTS          | SHEET                                   | 2 <b>OF</b> 2 | 1     |   |
|      |                                                    | TORONTO, ONTARIO                                             | ARE THE PROPERTY OF EDAC INC.,AND SHALL NOT BE REPRODUCED,OR COPIED OR USED AS THE BASIS FOR THE | DRAWING      | NUMBER                                  |               | ISSUE | 1 |
|      | YOUR CONNECTION TO QUALITY & SERVICE               | MANUFACTURE OR SALE OF APPARATUS WITHOUT WRITTEN PERMISSION. | 3                                                                                                | 336 Assembly |                                         | 1             |       |   |