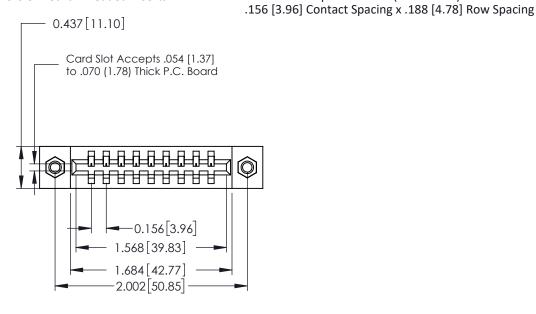

0.350[8.89]

Card Slot

SECTION A-A

THIS IS A C.A.D. GENERATED DRAWING DO NOT MAKE MANUAL REVISIONS TO MASTER.

ISSUE NUMBER

ORIGINAL

1

| N () | 336 Series Card Edge Connector<br>Mounting Options |                                                              | ACAD REFERENCE NO.  DRAWN: J.LEE  CHECKED:                                                       |              | 336 ENG MASTER  DATE: OCT. 14/09  DATE: |               |       |   |
|------|----------------------------------------------------|--------------------------------------------------------------|--------------------------------------------------------------------------------------------------|--------------|-----------------------------------------|---------------|-------|---|
|      | EDAC INC                                           | THESE DRAWINGS AND SPECIFICATIONS                            | SCALE:                                                                                           | NTS          | SHEET                                   | 2 <b>OF</b> 2 | 1     |   |
|      |                                                    | TORONTO, ONTARIO                                             | ARE THE PROPERTY OF EDAC INC.,AND SHALL NOT BE REPRODUCED,OR COPIED OR USED AS THE BASIS FOR THE | DRAWING      | NUMBER                                  |               | ISSUE | 1 |
|      | YOUR CONNECTION TO QUALITY & SERVICE               | MANUFACTURE OR SALE OF APPARATUS WITHOUT WRITTEN PERMISSION. | 3                                                                                                | 336 Assembly |                                         | 1             |       |   |