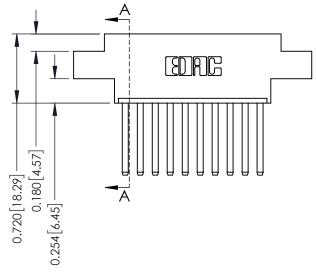

## **Contact Detail**

THIS IS A C.A.D. GENERATED DRAWING 541-Wire Wrap .062 x .031 (1.57 x 0.79) - Tail LG=.750(19.05) DO NOT MAKE MANUAL REVISIONS TO MASTER.

ISSUE NUMBER

ORIGINAL

**See Accompanying Page for: Mounting Options** 

0.350[8.89]

Card Slot

SECTION A-A

THIS IS A C.A.D. GENERATED DRAWING DO NOT MAKE MANUAL REVISIONS TO MASTER.

ISSUE NUMBER

ORIGINAL

1

|  | 336 Series Card Edge Connector<br>Mounting Options                    |                                                                                                                                                                                                 |                | ACAD REFERENCE NO.  DRAWN: J.LEE  CHECKED: |       | 336 ENG MASTER  DATE: OCT. 14/09  DATE: |   |  |
|--|-----------------------------------------------------------------------|-------------------------------------------------------------------------------------------------------------------------------------------------------------------------------------------------|----------------|--------------------------------------------|-------|-----------------------------------------|---|--|
|  | EDAC INC TORONTO, ONTARIO CANADA YOUR CONNECTION TO QUALITY & SERVICE | THESE DRAWINGS AND SPECIFICATIONS ARE THE PROPERTY OF EDAC INC.,AND SHALL NOT BE REPRODUCED,OR COPIED OR USED AS THE BASIS FOR THE MANUFACTURE OR SALE OF APPARATUS WITHOUT WRITTEN PERMISSION. | SCALE:         | NTS                                        | SHEET | 2 <b>OF</b> 2                           | 1 |  |
|  |                                                                       |                                                                                                                                                                                                 | DRAWING NUMBER |                                            |       | ISSUE                                   | 1 |  |
|  |                                                                       |                                                                                                                                                                                                 | 336 Assembly   |                                            | 1     |                                         |   |  |