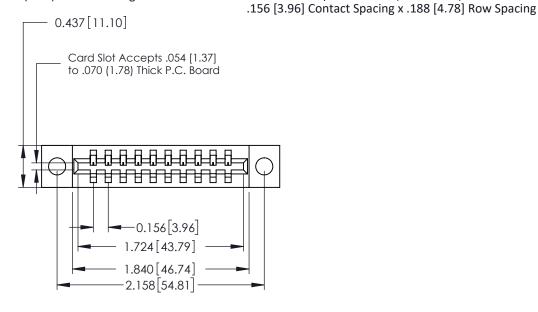

| 336 Series Card Edge Connector |
|--------------------------------|
| Part Number: 336-010-541-609   |

YOUR CONNECTION TO QUALITY & SERVICE

**EDAC INC** TORONTO, ONTARIO CANADA

THESE DRAWINGS AND SPECIFICATIONS ARE THE PROPERTY OF EDAC INC.,AND SHALL NOT BE REPRODUCED,OR COPIED OR USED AS THE BASIS FOR THE MANUFACTURE OR SALE OF APPARATUS WITHOUT WRITTEN PERMISSION.

| ACAD REFERENCE NO. | 336 ENG MASTER   |  |  |  |
|--------------------|------------------|--|--|--|
| DRAWN: J.LEE       | DATE: OCT. 14/09 |  |  |  |
| CHECKED:           | DATE:            |  |  |  |
| SCALE: NTS         | SHEET 1 OF 2     |  |  |  |
| DRAWING NUMBER     | ISSUE            |  |  |  |
| 336 Assembly       | 1                |  |  |  |