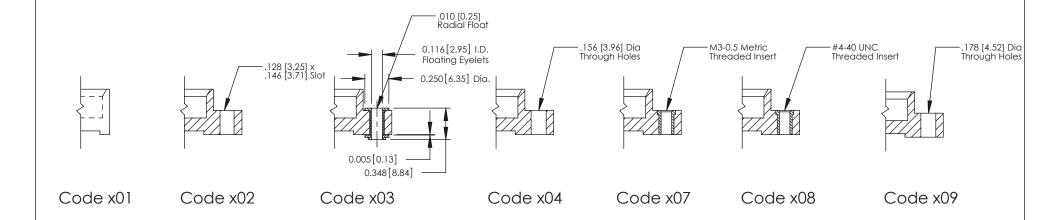

t Number: 336-010-541-609   |

YOUR CONNECTION TO QUALITY & SERVICE

**EDAC INC** TORONTO, ONTARIO CANADA

THESE DRAWINGS AND SPECIFICATIONS ARE THE PROPERTY OF EDAC INC.,AND SHALL NOT BE REPRODUCED,OR COPIED OR USED AS THE BASIS FOR THE MANUFACTURE OR SALE OF APPARATUS WITHOUT WRITTEN PERMISSION.

| ACAD REFERENCE NO. | 336 ENG MASTER   |  |  |  |
|--------------------|------------------|--|--|--|
| DRAWN: J.LEE       | DATE: OCT. 14/09 |  |  |  |
| CHECKED:           | DATE:            |  |  |  |
| SCALE: NTS         | SHEET 1 OF 2     |  |  |  |
| DRAWING NUMBER     | ISSUE            |  |  |  |
| 336 Assembly       | 1                |  |  |  |

0.350[8.89]

Card Slot

SECTION A-A

THIS IS A C.A.D. GENERATED DRAWING DO NOT MAKE MANUAL REVISIONS TO MASTER.



ISSUE NUMBER

ORIGINAL

1



|  | 336 Series Card Edge Connector<br>Mounting Options                    |                                                                                                                                                                                                 |                | ACAD REFERENCE NO.  DRAWN: J.LEE  CHECKED: |       | 336 ENG MASTER  DATE: OCT. 14/09  DATE: |   |  |
|--|-----------------------------------------------------------------------|-------------------------------------------------------------------------------------------------------------------------------------------------------------------------------------------------|----------------|--------------------------------------------|-------|-----------------------------------------|---|--|
|  | EDAC INC TORO