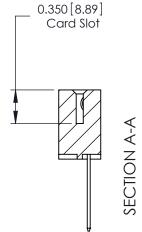

## **Contact Detail**

THIS IS A C.A.D. GENERATED DRAWING 541-Wire Wrap .062 x .031 (1.57 x 0.79) - Tail LG=.750(19.05) DO NOT MAKE MANUAL REVISIONS TO MASTER.

ISSUE NUMBER

ORIGINAL

-2.314[58.78]

See Accompanying Page for: **Mounting Options** 

336 Series Card Edge Connector Part Number: 336-011-541-604

**EDAC INC** TORONTO, ONTARIO CANADA

THESE DRAWINGS AND SPECIFICATIONS ARE THE PROPERTY OF EDAC INC.,AND SHALL NOT BE REPRODUCED,OR COPIED OR USED AS THE BASIS FOR THE MANUFACTURE OR SALE OF APPARATUS WITHOUT WRITTEN PERMISSION.