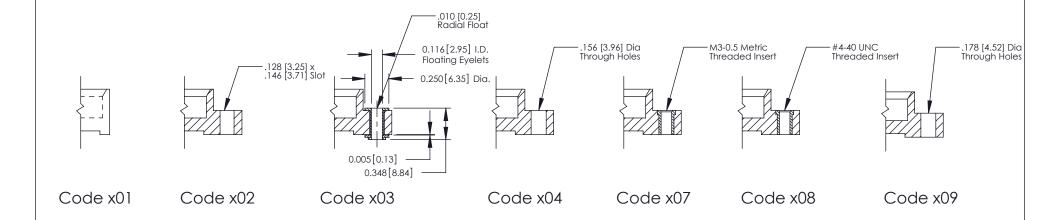

## **Mounting Option**

04-.156 (3.96) Dia. Mounting Holes

336 ENG MASTER

ACAD REFERENCE NO.

THIS IS A C.A.D. GENERATED DRAWING DO NOT MAKE MANUAL REVISIONS TO MASTER.

ISSUE NUMBER

ORIGINAL

1

| 336 Series Card Edge Connector<br>Mounting Options                    |                                                                                                                                                                                                 |                | ACAD REFERENCE NO.  DRAWN: J.LEE  CHECKED: |       | 336 ENG MASTER  DATE: OCT. 14/09  DATE: |   |  |
|-----------------------------------------------------------------------|-------------------------------------------------------------------------------------------------------------------------------------------------------------------------------------------------|----------------|--------------------------------------------|-------|-----------------------------------------|---|--|
| EDAC INC TORONTO, ONTARIO CANADA YOUR CONNECTION TO QUALITY & SERVICE | THESE DRAWINGS AND SPECIFICATIONS ARE THE PROPERTY OF EDAC INC.,AND SHALL NOT BE REPRODUCED,OR COPIED OR USED AS THE BASIS FOR THE MANUFACTURE OR SALE OF APPARATUS WITHOUT WRITTEN PERMISSION. | SCALE:         | NTS                                        | SHEET | 2 <b>OF</b> 2                           | 1 |  |
|                                                                       |                                                                                                                                                                                                 | DRAWING NUMBER |                                            |       | ISSUE                                   | 1 |  |
|                                                                       |                                                                                                                                                                                                 | 336 Assembly   |                                            | 1     |                                         |   |  |