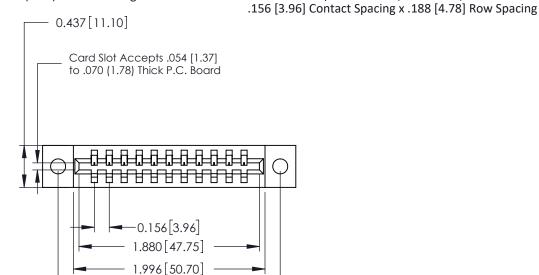

## **Contact Detail**

THIS IS A C.A.D. GENERATED DRAWING 541-Wire Wrap .062 x .031 (1.57 x 0.79) - Tail LG=.750(19.05) DO NOT MAKE MANUAL REVISIONS TO MASTER.

ISSUE NUMBER

ORIGINAL

-2.314[58.78]

See Accompanying Page for: **Mounting Options** 

336 Series Card Edge Connector Part Number: 336-011-541-604

**EDAC INC** TORONTO, ONTARIO CANADA

THESE DRAWINGS AND SPECIFICATIONS ARE THE PROPERTY OF EDAC INC.,AND SHALL NOT BE REPRODUCED,OR COPIED OR USED AS THE BASIS FOR THE MANUFACTURE OR SALE OF APPARATUS WITHOUT WRITTEN PERMISSION.