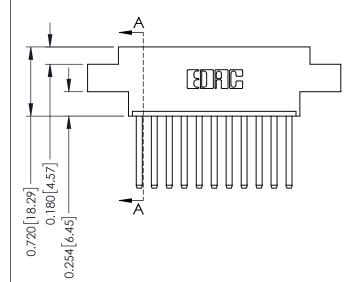

## **Contact Detail**

THIS IS A C.A.D. GENERATED DRAWING 541-Wire Wrap .062 x .031 (1.57 x 0.79) - Tail LG=.750(19.05) DO NOT MAKE MANUAL REVISIONS TO MASTER.

ISSUE NUMBER

ORIGINAL

-2.314[58.78]

See Accompanying Page for: **Mounting Options** 

336 Series Card Edge Connector Part Number: 336-011-541-604

**EDAC INC** TORONTO, ONTARIO CANADA

THESE DRAWINGS AND SPECIFICATIONS ARE THE PROPERTY OF EDAC INC.,AND SHALL NOT BE REPRODUCED,OR COPIED OR USED AS THE BASIS FOR THE MANUFACTURE OR SALE OF APPARATUS WITHOUT WRITTEN PERMISSION.