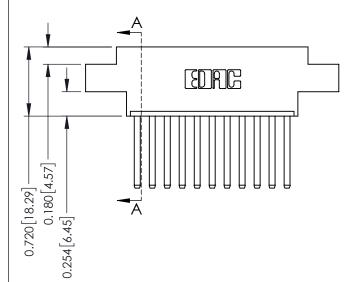

## **Contact Detail**

.156 [3.96] Contact Spacing x .188 [4.78] Row Spacing

THIS IS A C.A.D. GENERATED DRAWING 541-Wire Wrap .062 x .031 (1.57 x 0.79) - Tail LG=.750(19.05) DO NOT MAKE MANUAL REVISIONS TO MASTER.

ISSUE NUMBER

ORIGINAL

1

— 0.437 [11.10] Card Slot Accepts .054 [1.37] to .070 (1.78) Thick P.C. Board

**-**0.156[3.96] 1.880 [47.75] 1.996 [50.70] -2.314[58.78]

**See Accompanying Page for: Mounting Options** 