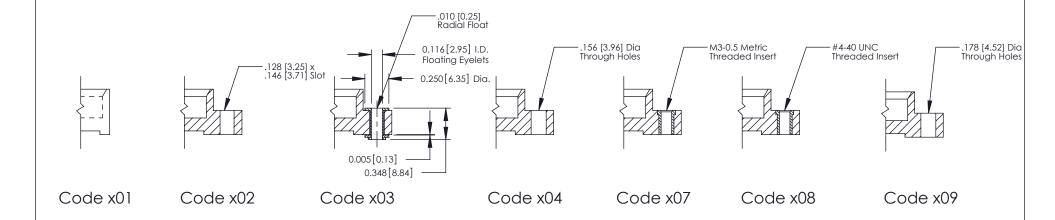

## **Mounting Option**

09-.178 (4.52) Dia. Mounting Holes

0.350[8.89]

Card Slot

SECTION A-A

THIS IS A C.A.D. GENERATED DRAWING DO NOT MAKE MANUAL REVISIONS TO MASTER.

ISSUE NUMBER

ORIGINAL

1

|              | 336 Series Card Edge Connector<br>Mounting Options |                                   | ACAD REFERENCE NO.  DRAWN: J.LEE  CHECKED:                                                       |         | 336 ENG MASTER  DATE: OCT. 14/09  DATE: |               |       |   |
|--------------|----------------------------------------------------|-----------------------------------|--------------------------------------------------------------------------------------------------|---------|-----------------------------------------|---------------|-------|---|
| (<br>(<br>YO | EDAC INC                                           | THESE DRAWINGS AND SPECIFICATIONS | SCALE:                                                                                           | NTS     | SHEET                                   | 2 <b>OF</b> 2 | 1     |   |
|              |                                                    | TORONTO, ONTARIO                  | ARE THE PROPERTY OF EDAC INC.,AND SHALL NOT BE REPRODUCED,OR COPIED OR USED AS THE BASIS FOR THE | DRAWING | NUMBER                                  |               | ISSUE | 1 |
|              | YOUR CONNECTION TO QUALITY & SERVICE               |                                   | MANUFACTURE OR SALE OF APPARATUS WITHOUT WRITTEN PERMISSION.                                     | (       | 336 Assembly                            |               | 1     |   |