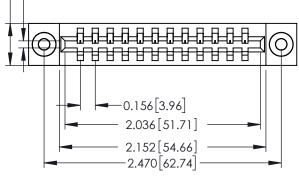

## **Contact Detail**

.156 [3.96] Contact Spacing x .188 [4.78] Row Spacing

THIS IS A C.A.D. GENERATED DRAWING 541-Wire Wrap .062 x .031 (1.57 x 0.79) - Tail LG=.750(19.05) DO NOT MAKE MANUAL REVISIONS TO MASTER.

ISSUE NUMBER

ORIGINAL

— 0.437 [11.10] Card Slot Accepts .054 [1.37] to .070 (1.78) Thick P.C. Board

**See Accompanying Page for: Mounting Options** 

| 336 Series Card Edge Conn  | ector |
|----------------------------|-------|
| Part Number: 336-012-541-6 | 03    |