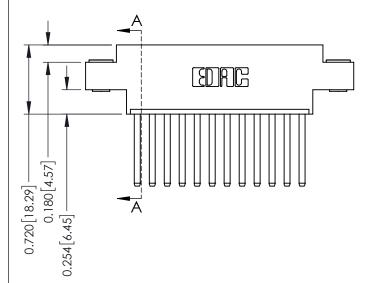

ISSUE NUMBER

ORIGINAL

— 0.437 [11.10] Card Slot Accepts .054 [1.37] to .070 (1.78) Thick P.C. Board

**See Accompanying Page for: Mounting Options** 

| 336 Series Card Edge Conn  | ector |
|----------------------------|-------|
| Part Number: 336-012-541-6 | 03    |

0.350 [8.89]

Card Slot

SECTION A-A

THIS IS A C.A.D. GENERATED DRAWING DO NOT MAKE MANUAL REVISIONS TO MASTER.

ISSUE NUMBER

ORIGINAL

1

|      | 336 Series Card Edge Connector  Mounting Options |                                                              |                                                                                                  |                |       | 336 ENG MASTER  DATE: OCT. 14/09  DATE: |       |   |
|------|--------------------------------------------------|--------------------------------------------------------------|--------------------------------------------------------------------------------------------------|----------------|-------|-----------------------------------------|-------|---|
| YOUR | EDAC INC                                         | THESE DRAWINGS AND SPECIFICATIONS                            | SCALE:                                                                                           | NTS            | SHEET | 2 <b>OF</b> 2                           | 1     |   |
|      |                                                  | TORONTO, ONTARIO                                             | ARE THE PROPERTY OF EDAC INC.,AND SHALL NOT BE REPRODUCED,OR COPIED OR USED AS THE BASIS FOR THE | DRAWING NUMBER |       |                                         | ISSUE | 1 |
|      | YOUR CONNECTION TO QUALITY & SERVICE             | MANUFACTURE OR SALE OF APPARATUS WITHOUT WRITTEN PERMISSION. | (                                                                                                | 336 Assembly   |       | 1                                       |       |   |