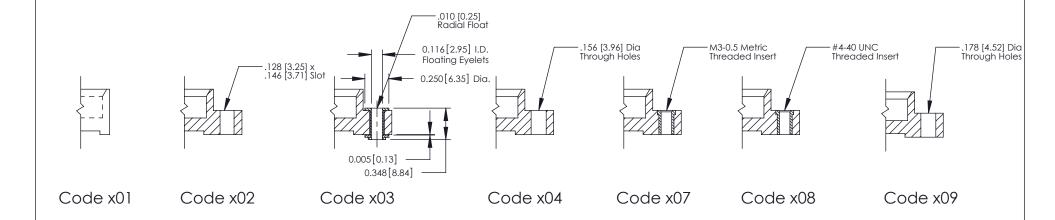

## **Mounting Option**

03-.116 (2.95) I.D. Floating Eyelets

0.350 [8.89]

Card Slot

SECTION A-A

THIS IS A C.A.D. GENERATED DRAWING DO NOT MAKE MANUAL REVISIONS TO MASTER.

ISSUE NUMBER

ORIGINAL

1

|      | 336 Series Card Edge Connector  Mounting Options |                                                              |                                                                                                  |                |       | 336 ENG MASTER  DATE: OCT. 14/09  DATE: |       |   |
|------|--------------------------------------------------|--------------------------------------------------------------|--------------------------------------------------------------------------------------------------|----------------|-------|-----------------------------------------|-------|---|
| YOUR | EDAC INC                                         | THESE DRAWINGS AND SPECIFICATIONS                            | SCALE:                                                                                           | NTS            | SHEET | 2 <b>OF</b> 2                           | 1     |   |
|      |                                                  | TORONTO, ONTARIO                                             | ARE THE PROPERTY OF EDAC INC.,AND SHALL NOT BE REPRODUCED,OR COPIED OR USED AS THE BASIS FOR THE | DRAWING NUMBER |       |                                         | ISSUE | 1 |
|      | YOUR CONNECTION TO QUALITY & SERVICE             | MANUFACTURE OR SALE OF APPARATUS WITHOUT WRITTEN PERMISSION. | (                                                                                                | 336 Assembly   |       | 1                                       |       |   |