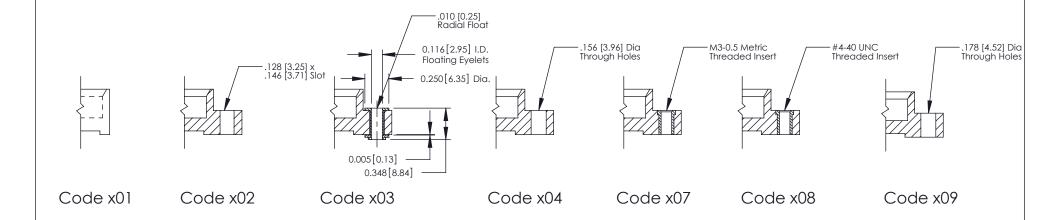

## **Mounting Option**

08-#4-40 Unified Threaded Inserts

YOUR CONNECTION TO QUALITY & SERVICE

THESE DRAWINGS AND SPECIFICATIONS

THIS IS A C.A.D. GENERATED DRAWING DO NOT MAKE MANUAL REVISIONS TO MASTER.

ISSUE NUMBER

ORIGINAL

1

| 336 Series Card Edge Connector<br>Mounting Options                    |                                                                                                                                                                                                |                | ACAD REFERENCE NO.  DRAWN: J.LEE  CHECKED: |       | 336 ENG MASTER  DATE: OCT. 14/09  DATE: |   |  |
|-----------------------------------------------------------------------|------------------------------------------------------------------------------------------------------------------------------------------------------------------------------------------------|----------------|--------------------------------------------|-------|-----------------------------------------|---|--|
| EDAC INC TORONTO, ONTARIO CANADA YOUR CONNECTION TO QUALITY & SERVICE | THESE DRAWINGS AND SPECIFICATIONS ARE THE PROPERTY OF EDAC INCAND SHALL NOT BE REPRODUCED, OR COPIED OR USED AS THE BASIS FOR THE MANUFACTURE OR SALE OF APPARATUS WITHOUT WRITTEN PERMISSION. | SCALE:         | NTS                                        | SHEET | 2 <b>OF</b> 2                           | 1 |  |
|                                                                       |                                                                                                                                                                                                | DRAWING NUMBER |                                            |       | ISSUE                                   | 1 |  |
|                                                                       |                                                                                                                                                                                                | 336 Assembly   |                                            |       | 1                                       |   |  |