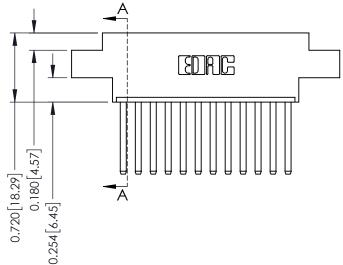

## **Contact Detail**

THIS IS A C.A.D. GENERATED DRAWING 541-Wire Wrap .062 x .031 (1.57 x 0.79) - Tail LG=.750(19.05) DO NOT MAKE MANUAL REVISIONS TO MASTER.

ISSUE NUMBER

0.350 [8.89]

Card Slot

SECTION A-A