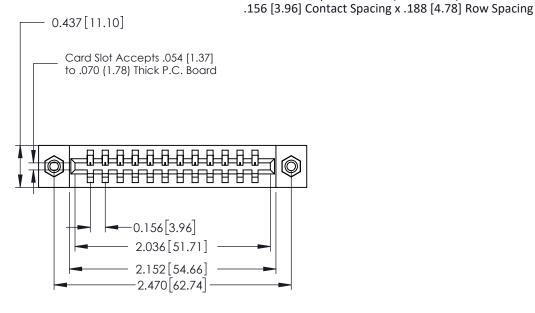

ORIGINAL

See Accompanying Page for:

**Mounting Options** 

336 Series Card Edge Connector Part Number: 336-012-541-608

**EDAC INC** TORONTO, ONTARIO CANADA

ARE THE PROPERTY OF EDAC INC.,AND SHALL NOT BE REPRODUCED, OR COPIED OR USED AS THE BASIS FOR THE MANUFACTURE OR SALE OF APPARATUS WITHOUT WRITTEN PERMISSION.

| ACAD REFERENCE NO. | 336 ENG MASTER   |  |  |  |
|--------------------|------------------|--|--|--|
| DRAWN: J.LEE       | DATE: OCT. 14/09 |  |  |  |
| CHECKED:           | DATE:            |  |  |  |
| SCALE: NTS         | SHEET 1 OF 2     |  |  |  |
| DRAWING NUMBER     | ISSUE            |  |  |  |
| 336 Assembly       | 1                |  |  |  |