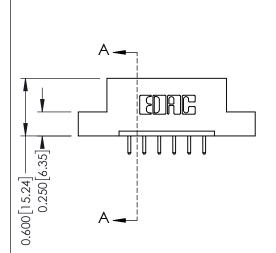

## **Mounting Option**

08-#4-40 Unified Threaded Inserts



## **Contact Detail**

520-P.C. Tail .030x.018(0.76x0.46) - Tail LG=.175(4.45) .156 [3.96] Contact Spacing x .200 [5.08] Row Spacing

THIS IS A C.A.D. GENERATED DRAWING DO NOT MAKE MANUAL REVISIONS TO MASTER.



ISSUE NUMBER ORIGINAL

1

0.330 [8.38] Card Slot 0.160 [4.06] Point of Contact



**See Accompanying Pages for:** 

- **Contact Bend Details**
- **Mounting Options**

| 337 / 387 Series Card Edge Connector |
|--------------------------------------|
| Part Number: 337-006-520-108         |



**EDAC INC** TORONTO, ONTARIO CANADA

THESE DRAWINGS AND SPECIFICATIONS ARE THE PROPERTY OF EDAC INC.,AND SHALL NOT BE REPRODUCED, OR COPIED OR USED AS THE BASIS FOR THE MANUFACTURE OR SALE OF APPARATUS WITHOUT WRITTEN PERMISSION.

| ACAD REFERENCE NO. | 337 ENG MASTER   |  |  |
|--------------------|------------------|--|--|
| DRAWN: J.LEE       | DATE: OCT. 06/09 |  |  |
| CHECKED:           | DATE:            |  |  |
| SCALE: NTS         | SHEET 1 OF 3     |  |  |
| DRAWING NUMBER     | ISSUE            |  |  |
| 337 Assembly       | 1                |  |  |



ISSUE NUMBER

OR