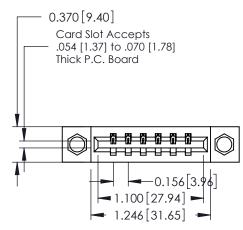

ISSUE NUMBER ORIGINAL

1

0.330 [8.38] Card Slot 0.160 [4.06] Point of Contact

**See Accompanying Pages for:** 

- **Contact Bend Details**
- **Mounting Options**

| 337 / 387 Series Card Edge Connector |
|--------------------------------------|
| Part Number: 337-006-520-108         |