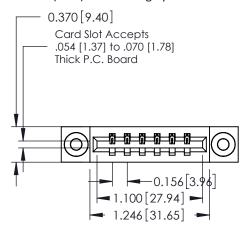

## **See Accompanying Pages for:**

- **Contact Bend Details**
- **Mounting Options**

| 337 / 387 Series Card Edge Connector |
|--------------------------------------|
| Part Number: 337-006-520-603         |