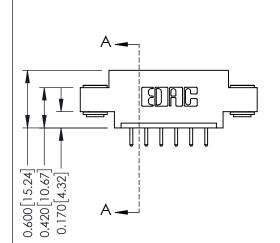

## **Mounting Option**

03-.116 (2.95) I.D. Floating Eyelets

## **Contact Detail**

520-P.C. Tail .030x.018(0.76x0.46) - Tail LG=.175(4.45) .156 [3.96] Contact Spacing x .200 [5.08] Row Spacing

THIS IS A C.A.D. GENERATED DRAWING DO NOT MAKE MANUAL REVISIONS TO MASTER.

## **See Accompanying Pages for:**

- **Contact Bend Details**
- **Mounting Options**

| 337 / 387 Series Card Edge Connector |
|--------------------------------------|
| Part Number: 337-006-520-603         |