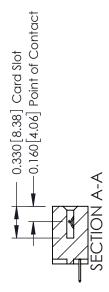

## **See Accompanying Pages for:**

- **Contact Bend Details**
- **Mounting Options**

| 337 / 387 Series Card Edge Connector |
|--------------------------------------|
| Part Number: 337-006-520-603         |