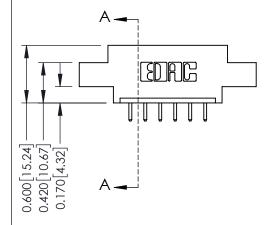

## **Mounting Option**

04-.156 (3.96) Dia. Mounting Holes

## **Contact Detail**

520-P.C. Tail .030x.018(0.76x0.46) - Tail LG=.175(4.45) .156 [3.96] Contact Spacing x .200 [5.08] Row Spacing

THIS IS A C.A.D. GENERATED DRAWING DO NOT MAKE MANUAL REVISIONS TO MASTER.