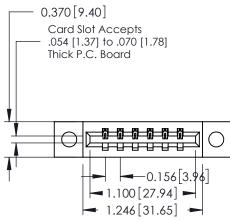

ISSUE NUMBER ORIGINAL

1

0.330 [8.38] Card Slot 0.160 [4.06] Point of Contact

## **See Accompanying Pages for:**

- **Contact Bend Details**
- **Mounting Options**

| 337 / 387 Series Card Edge Connector |
|--------------------------------------|
| Part Number: 337-006-520-604         |