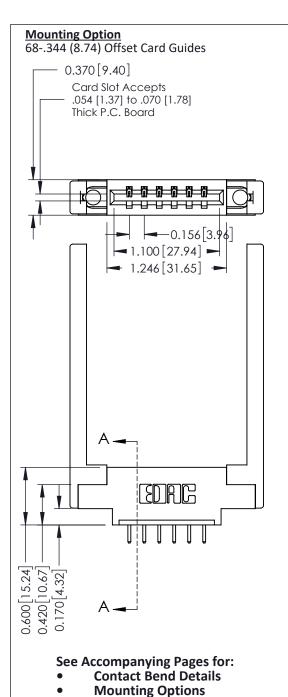

ISSUE NUMBER

ORIGINAL

1

Point of Contact SECTION A-A Card Slot 0.330 [8.38] 0.160[4.06]

337 / 387 Series Card Edge Connector Part Number: 337-006-520-668

YOUR CONNECTION TO QUALITY & SERVICE

**EDAC INC** TORONTO, ONTARIO CANADA