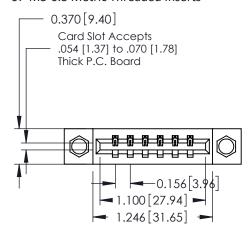

## **See Accompanying Pages for:**

- **Contact Bend Details**
- **Mounting Options**

| 337 / 387 Series Card Edge Connector |
|--------------------------------------|
| Part Number: 337-006-521-107         |