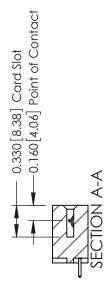

## **See Accompanying Pages for:**

- **Contact Bend Details**
- **Mounting Options**

| 337 / 387 Series Card Edge Connector |
|--------------------------------------|
| Part Number: 337-006-521-107         |