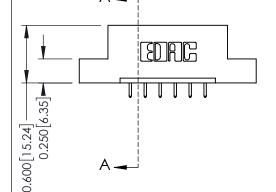

## **Mounting Option**

07-M3-0.5 Metric Threaded Inserts

## **See Accompanying Pages for:**

- **Contact Bend Details**
- **Mounting Options**

| 337 / 387 Series Card Edge Connector |
|--------------------------------------|
| Part Number: 337-006-521-107         |