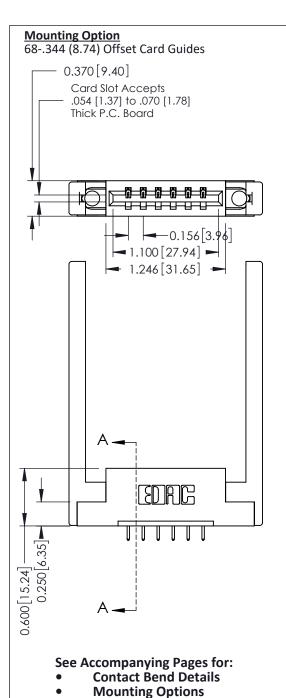

**Contact Detail** 

521-P.C. Tail .025 Sq.(0.64 Sq.) - Tail LG=.150(3.81) .156 [3.96] Contact Spacing x .200 [5.08] Row Spacing

THIS IS A C.A.D. GENERATED DRAWING DO NOT MAKE MANUAL REVISIONS TO MASTER.

ISSUE NUMBER

ORIGINAL

337 / 387 Series Card Edge Connector Part Number: 337-006-521-168

YOUR CONNECTION TO QUALITY & SERVICE

**EDAC INC** TORONTO, ONTARIO CANADA

THESE DRAWINGS AND SPECIFICATIONS ARE THE PROPERTY OF EDAC INC.,AND SHALL NOT BE REPRODUCED, OR COPIED OR USED AS THE BASIS FOR THE MANUFACTURE OR SALE OF APPARATUS WITHOUT WRITTEN PERMISSION.