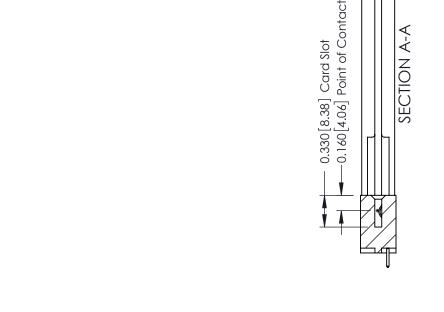

1

| 337 / 387 Series Card Edge Connector<br>Contact Bend Detail           |                                                                                                                                                                                                  | ACAD REFERENCE NO. 337 E |                  | G MASTER      |
|-----------------------------------------------------------------------|--------------------------------------------------------------------------------------------------------------------------------------------------------------------------------------------------|--------------------------|------------------|---------------|
|                                                                       |                                                                                                                                                                                                  | DRAWN: J.LEE             | DATE: OCT. 06/09 |               |
|                                                                       |                                                                                                                                                                                                  | CHECKED:                 | CKED: DATE:      |               |
| EDAC INC TORONTO, ONTARIO CANADA YOUR CONNECTION TO QUALITY & SERVICE | THESE DRAWINGS AND SPECIFICATIONS ARE THE PROPERTY OF EDAC INC.,AND SHALL NOT BE REPRODUCED, OR COPIED OR USED AS THE BASIS FOR THE MANUFACTURE OR SALE OF APPARATUS WITHOUT WRITTEN PERMISSION. | SCALE: NTS               | SHEET            | 2 <b>OF</b> 3 |
|                                                                       |                                                                                                                                                                                                  | DRAWING NUMBER           |                  | ISSUE         |
|                                                                       |                                                                                                                                                                                                  | 337 Assembly             |                  | 1             |