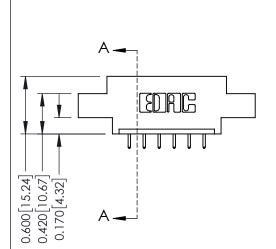

## **Contact Detail**

521-P.C. Tail .025 Sq.(0.64 Sq.) - Tail LG=.150(3.81) .156 [3.96] Contact Spacing x .200 [5.08] Row Spacing

THIS IS A C.A.D. GENERATED DRAWING DO NOT MAKE MANUAL REVISIONS TO MASTER.