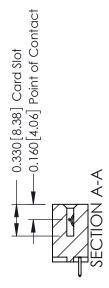

## **Contact Detail**

521-P.C. Tail .025 Sq.(0.64 Sq.) - Tail LG=.150(3.81) .156 [3.96] Contact Spacing x .200 [5.08] Row Spacing

THIS IS A C.A.D. GENERATED DRAWING DO NOT MAKE MANUAL REVISIONS TO MASTER.