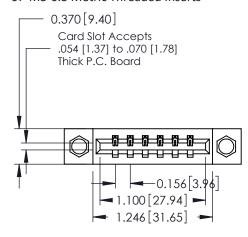

## **Contact Detail**

521-P.C. Tail .025 Sq.(0.64 Sq.) - Tail LG=.150(3.81) .156 [3.96] Contact Spacing x .200 [5.08] Row Spacing

THIS IS A C.A.D. GENERATED DRAWING DO NOT MAKE MANUAL REVISIONS TO MASTER.

## **See Accompanying Pages for:**

- **Contact Bend Details**
- **Mounting Options**

| 337 / 387 Series Card Edge Connector |  |
|--------------------------------------|--|
| Part Number: 337-006-521-607         |  |