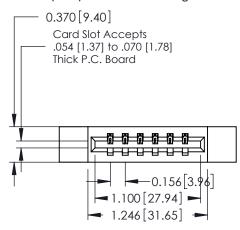

## **See Accompanying Pages for:**

- **Contact Bend Details**
- **Mounting Options**

| 337 / 387 Series Card Edge Connector |
|--------------------------------------|
| Part Number: 337-006-521-612         |