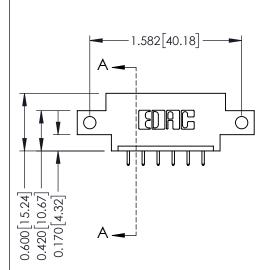

## **Mounting Option**

12-.128 (3.25) Dia. Side Mounting Holes



## **Contact Detail**

521-P.C. Tail .025 Sq.(0.64 Sq.) - Tail LG=.150(3.81) .156 [3.96] Contact Spacing x .200 [5.08] Row Spacing

THIS IS A C.A.D. GENERATED DRAWING DO NOT MAKE MANUAL REVISIONS TO MASTER.



ISSUE NUMBER

ORIGINAL

1





## **See Accompanying Pages for:**

- **Contact Bend Details**
- **Mounting Options**

| 337 / 387 Series Card Edge Connector |
|--------------------------------------|
| Part Number: 337-006-521-612         |



**EDAC INC** TORONTO, ONTARIO CANADA

THESE DRAWINGS AND SPECIFICATIONS ARE THE PROPERTY OF EDAC INC.,AND SHALL NOT BE REPRODUCED, OR COPIED OR USED AS THE BASIS FOR THE MANUFACTURE OR SALE OF APPARATUS WITHOUT WRITTEN PERMISSION.

| ACAD REFERENCE NO. | 337 ENG MASTER   |  |  |
|--------------------|------------------|--|--|
| DRAWN: J.LEE       | DATE: OCT. 06/09 |  |  |
| CHECKED:           | DATE:            |  |  |
| SCALE: NTS         | SHEET 1 OF 3     |  |  |
| DRAWING NUMBER     | ISSUE            |  |  |
| 337 Assembly       | 1                |  |  |



ISSUE NUMBER