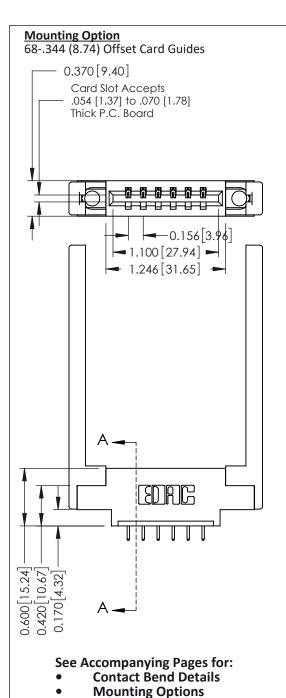

**Contact Detail** 

521-P.C. Tail .025 Sq.(0.64 Sq.) - Tail LG=.150(3.81) .156 [3.96] Contact Spacing x .200 [5.08] Row Spacing

THIS IS A C.A.D. GENERATED DRAWING DO NOT MAKE MANUAL REVISIONS TO MASTER.

ISSUE NUMBER ORIGINAL

1

Point of Contact SECTION A-A Card Slot 0.330 [8.38] 0.160[4.06]

337 / 387 Series Card Edge Connector Part Number: 337-006-521-668

YOUR CONNECTION TO QUALITY & SERVICE

**EDAC INC** TORONTO, ONTARIO CANADA