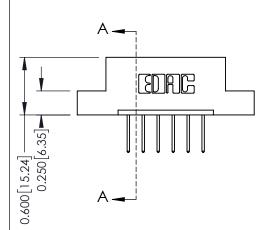

## **Mounting Option**

02-.128 (3.25) Dia. Mounting Holes



## **Contact Detail**

523-P.C. Tail .025 Sq.(0.64 Sq.) - Tail LG=.390(9.91) .156 [3.96] Contact Spacing x .200 [5.08] Row Spacing

THIS IS A C.A.D. GENERATED DRAWING DO NOT MAKE MANUAL REVISIONS TO MASTER.



ISSUE NUMBER

ORIGINAL

1





## **See Accompanying Pages for:**

- **Contact Bend Details**
- **Mounting Options**

| 337 / 387 Series Card Edge Connector |
|--------------------------------------|
| Part Number: 337-006-523-102         |



**EDAC INC** TORONTO, ONTARIO CANADA

THESE DRAWINGS AND SPECIFICATIONS ARE THE PROPERTY OF EDAC INC., AND SHALL NOT BE REPRODUCED, OR COPIED OR USED AS THE BASIS FOR THE MANUFACTURE OR SALE OF APPARATUS WITHOUT WRITTEN PERMISSION.

| ACAD REFERENCE NO. | . 337 ENG MASTER |  |  |
|--------------------|------------------|--|--|
| DRAWN: J.LEE       | DATE: OCT. 06/09 |  |  |
| CHECKED:           | DATE:            |  |  |
| SCALE: NTS         | SHEET 1 OF 3     |  |  |
| DRAWING NUMBER     | ISSUE            |  |  |
| 337 Assembly       | 1                |  |  |



ISSUE NUMBER