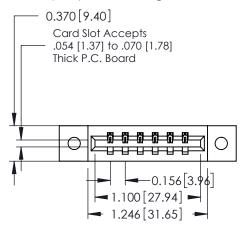

## **See Accompanying Pages for:**

- **Contact Bend Details**
- **Mounting Options**

| 337 / 387 Series Card Edge Connector |
|--------------------------------------|
| Part Number: 337-006-523-102         |