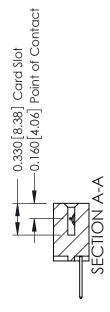

## **Contact Detail**

523-P.C. Tail .025 Sq.(0.64 Sq.) - Tail LG=.390(9.91) .156 [3.96] Contact Spacing x .200 [5.08] Row Spacing

THIS IS A C.A.D. GENERATED DRAWING DO NOT MAKE MANUAL REVISIONS TO MASTER.